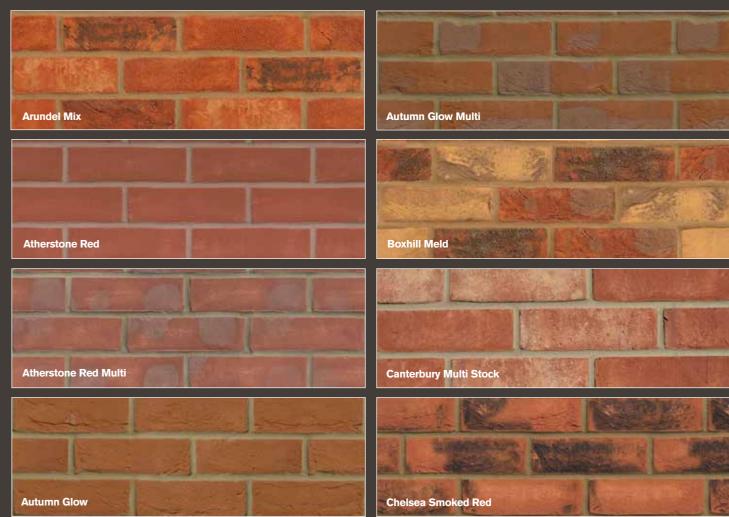

Kerb appeal sells. You also want buildings that blend in with the local character of their surroundings. Bricks matter - to design and build beautiful buildings, you need to choose the right one.

Our range of soft mud bricks appeal to architects and builders. There are 25 different colours available in numerous finishes. They look and feel just like a handmade or reclaimed brick, making them perfect for creating stunning buildings.

Take a look at our range, there will be something that matches your needs.