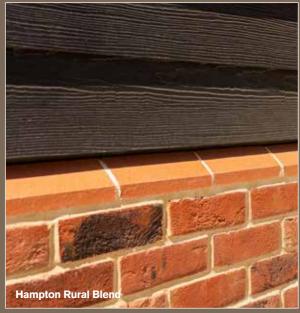

Working closely with MKM Building Supplies in Norwich, they selected our stock-thrown Hampton Rural blend brick for the facing walls. This rustic red brick, tarnished with blackened flashes perfectly complements the slate grey copings and capping supplied by our Cradley Heath Brick Specials team.

# THE STOCK-THROWN HAMPTON RURAL BLEND BRICK REFLECTS THE HISTORICAL SIGNIFICANCE OF THE SITE.

The Hampton Rural Blend is one of our Ecostock range of pressed and thrown bricks manufactured at our Measham factory. We use locally sourced clay and sustainable production technology to deliver bricks with excellent colour consistency, dimensional accuracy and quality.