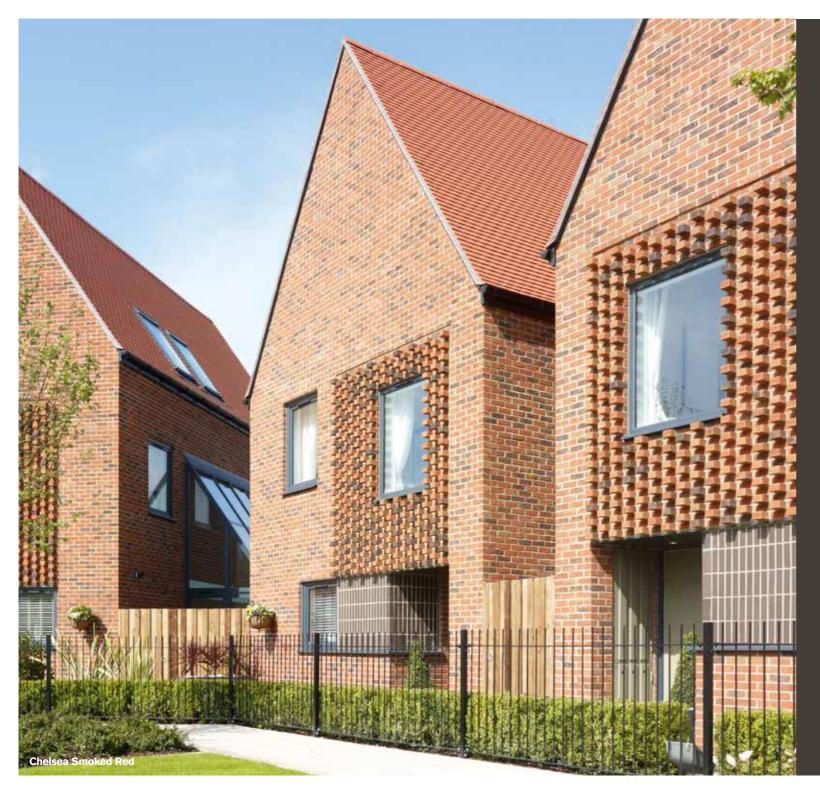

#### **CASE STUDY OAKLAND MEWS**

Oakland Mews is a 21-plot residential development in the village of Strumpshaw, Norfolk.

Contractors Total Build East Anglia were committed to using traditional materials that were in keeping with the historic significance of the area. They wanted a traditional red-brick style that matched the look of a former factory that was on the site.

Working closely with MKM Building Supplies in Norwich, they selected our stock-thrown Hampton Rural blend brick for the facing walls. This rustic red brick, tarnished with blackened flashes perfectly complements the slate grey copings and capping supplied by our Cradley Heath Brick Specials team.

# THE STOCK-THROWN HAMPTON RURAL BLEND BRICK REFLECTS THE HISTORICAL SIGNIFICANCE OF THE SITE.

The Hampton Rural Blend is one of our Ecostock range of pressed and thrown bricks manufactured at our Measham factory. We use locally sourced clay and sustainable production technology to deliver bricks with excellent colour consistency, dimensional accuracy and quality.