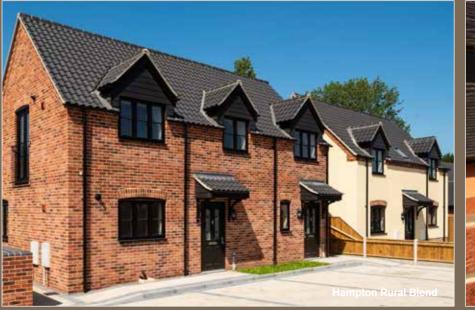

#### **CASE STUDY OAKLAND MEWS**

Oakland Mews is a 21-plot residential development in the village of Strumpshaw, Norfolk.

Contractors Total Build East Anglia were committed to using traditional materials that were in keeping with the historic significance of the area. They wanted a traditional red-brick style that matched the look of a former factory that was on the site.

Working closely with MKM Building Supplies in Norwich, they selected our stock-thrown Hampton Rural blend brick for the facing walls. This rustic red brick, tarnished with blackened flashes perfectly complements the slate grey copings and capping supplied by our Cradley Heath Brick Specials team.

# THE STOCK-THROWN HAMPTON RURAL BLEND BRICK REFLECTS THE HISTORICAL SIGNIFICANCE OF THE SITE.

The Hampton Rural Blend is one of our Ecostock range of pressed and thrown bricks manufactured at our Measham factory. We use locally sourced clay and sustainable production technology to deliver bricks with excellent colour consistency, dimensional accuracy and quality.