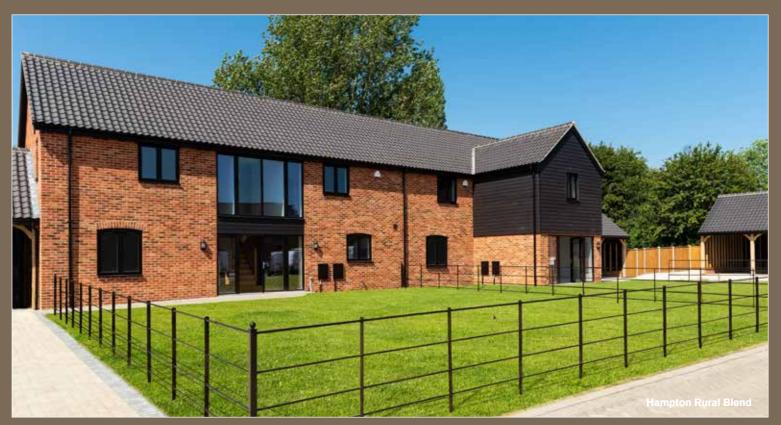

#### **CASE STUDY OAKLAND MEWS**

Oakland Mews is a 21-plot residential development in the village of Strumpshaw, Norfolk.

Contractors Total Build East Anglia were committed to using traditional materials that were in keeping with the historic significance of the area. They wanted a traditional red-brick style that matched the look of a former factory that was on the site.

Working closely with MKM Building Supplies in Norwich, they selected our stock-thrown Hampton Rural blend brick for the facing walls. This rustic red brick, tarnished with blackened flashes perfectly complements the slate grey copings and capping supplied by our Cradley Heath Brick Specials team.

# THE STOCK-THROWN HAMPTON RURAL BLEND BRICK REFLECTS THE HISTORICAL SIGNIFICANCE OF THE SITE.

The Hampton Rural Blend is one of our Ecostock range of pressed and thrown bricks manufactured at our Measham factory. We use locally sourced clay and sustainable production technology to deliver bricks with excellent colour consistency, dimensional accuracy and quality.