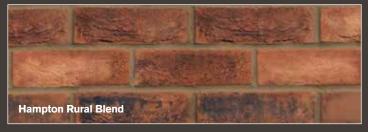

Working closely with MKM Building Supplies in Norwich, they selected our stock-thrown Hampton Rural blend brick for the facing walls. This rustic red brick, tarnished with blackened flashes perfectly complements the slate grey copings and capping supplied by our Cradley Heath Brick Specials team.

# THE STOCK-THROWN HAMPTON RURAL BLEND BRICK REFLECTS THE HISTORICAL SIGNIFICANCE OF THE SITE.

The Hampton Rural Blend is one of our Ecostock range of pressed and thrown bricks manufactured at our Measham factory. We use locally sourced clay and sustainable production technology to deliver bricks with excellent colour consistency, dimensional accuracy and quality.