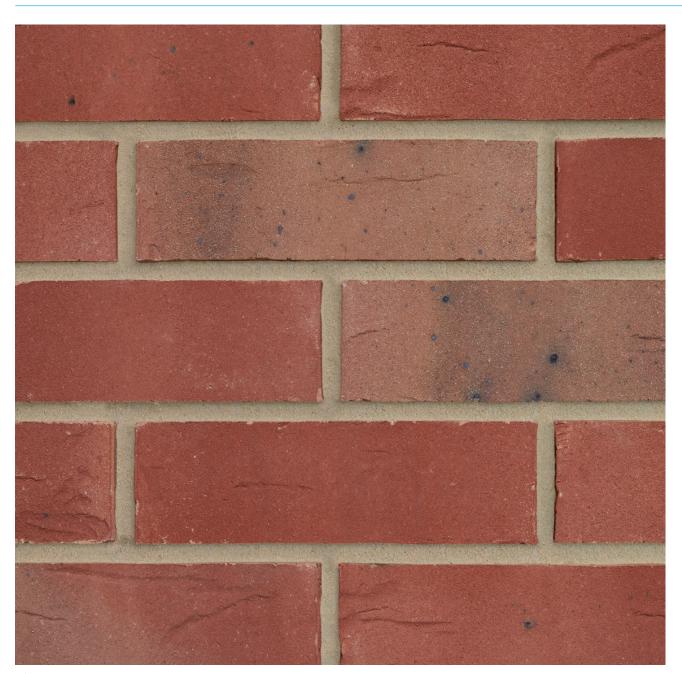

## **ARDEN SPECIAL RESERVE**

Manufactured to BS EN 771-1

**Brick type** 

Category II, U, Clay Masonry Unit

Standard work size

215 x 102.5 x 65mm

**Dimensional tolerances** 

Tolerance category: T2 Range category: R1

**Compressive strength** 

 $\geq 40 \text{N/mm}^2$ 

Water absorption

≤ 14%

**Durability** 

F2

**Active soluble salts content** 

S2

Configuration

Vertically Perforated 18-25% Voids

Dry weight per brick

2.00kg

Pack size

495

**Factory** 

Desford

SKU

SDESASR1600VO

Disclaimer: The reproduction of colours and textures is only as accurate as the printing process will allow. Photographic samples should be used when shortlisting products but we advise that an actual sample should be seen before ordering.