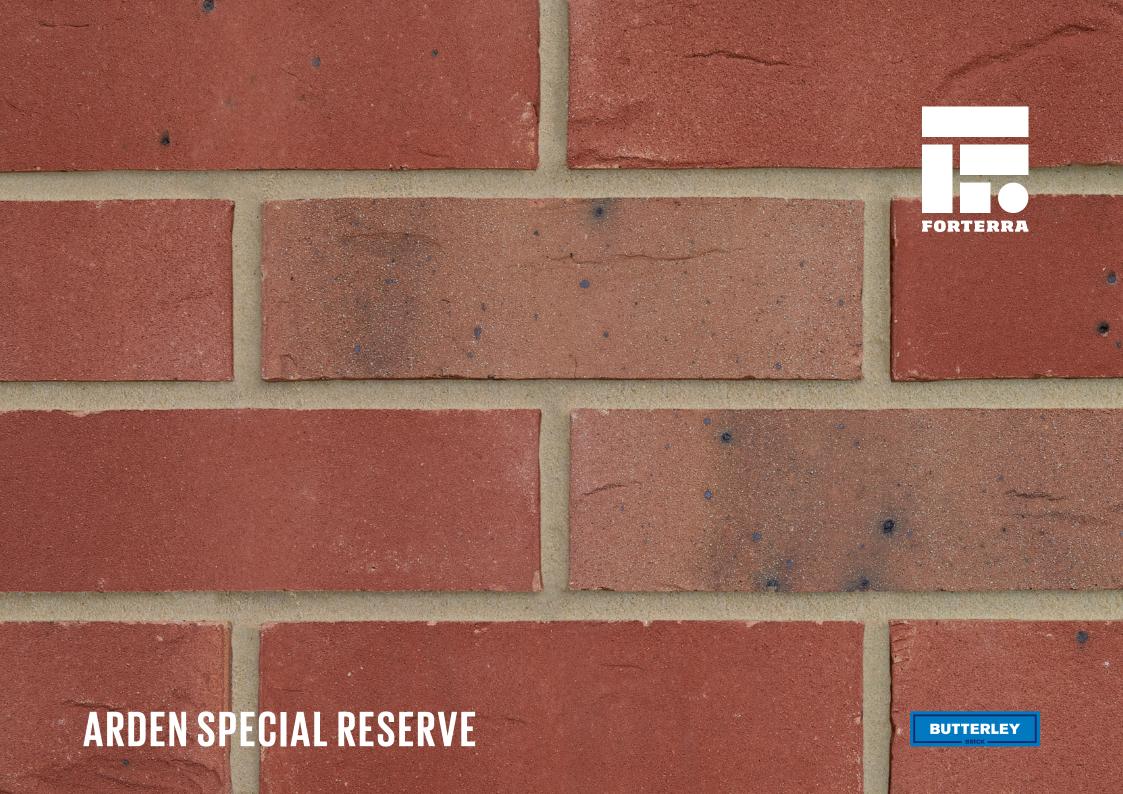

## **ARDEN SPECIAL RESERVE**

Manufactured to BS EN 771-1

**Brick type** 

Category II, U, Clay Masonry Unit

Standard work size

215 x 102.5 x 65mm

**Dimensional tolerances** 

Tolerance category: T2 Range category: R1

**Compressive strength** 

 $\geq 40 \text{N/mm}^2$ 

Water absorption

≤ 14%

**Durability** 

F2

**Active soluble salts content** 

S2

Configuration

Vertically Perforated 18-25% Voids

Dry weight per brick

2.00kg

Pack size

495

**Factory** 

Desford

SKU

SDESASR1600VO

Disclaimer: The reproduction of colours and textures is only as accurate as the printing process will allow. Photographic samples should be used when shortlisting products but we advise that an actual sample should be seen before ordering.