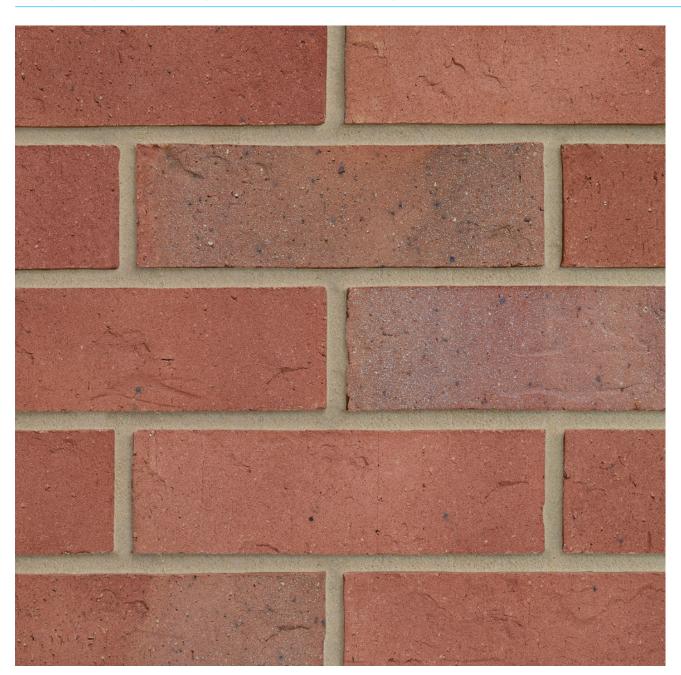

## **WORCESTERSHIRE RED MULTI**

Manufactured to BS EN 771-1

**Brick type** 

Category II, U, Clay Masonry Unit

Standard work size

215 x 102.5 x 65mm

**Dimensional tolerances** 

Tolerance category: T2 Range category: R1

SKU

SDESWRM1600VO

Disclaimer: The reproduction of colours and textures is only as accurate as the printing process will allow. Photographic samples should be used when shortlisting products but we advise that an actual sample should be seen before ordering.