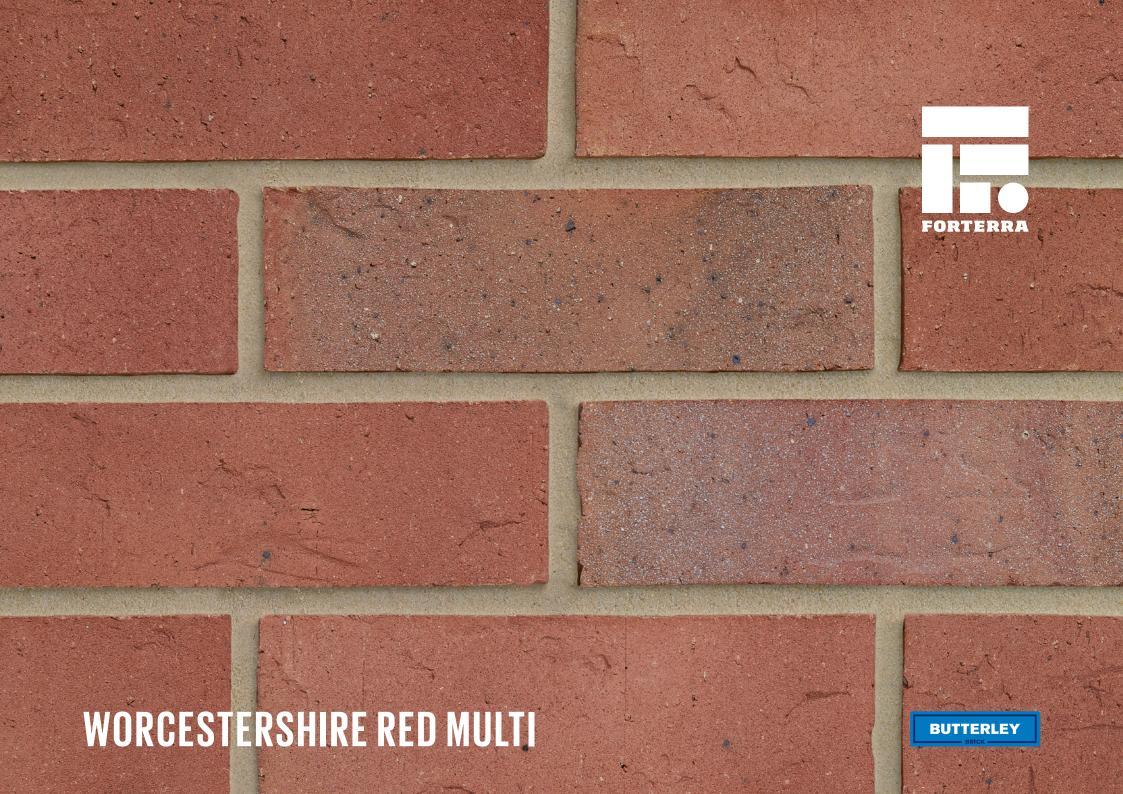

## **WORCESTERSHIRE RED MULTI**

Manufactured to BS EN 771-1

**Brick type** 

Category II, U, Clay Masonry Unit

Standard work size

215 x 102.5 x 65mm

**Dimensional tolerances** 

Tolerance category: T2 Range category: R1

SKU

SDESWRM1600VO

Disclaimer: The reproduction of colours and textures is only as accurate as the printing process will allow. Photographic samples should be used when shortlisting products but we advise that an actual sample should be seen before ordering.