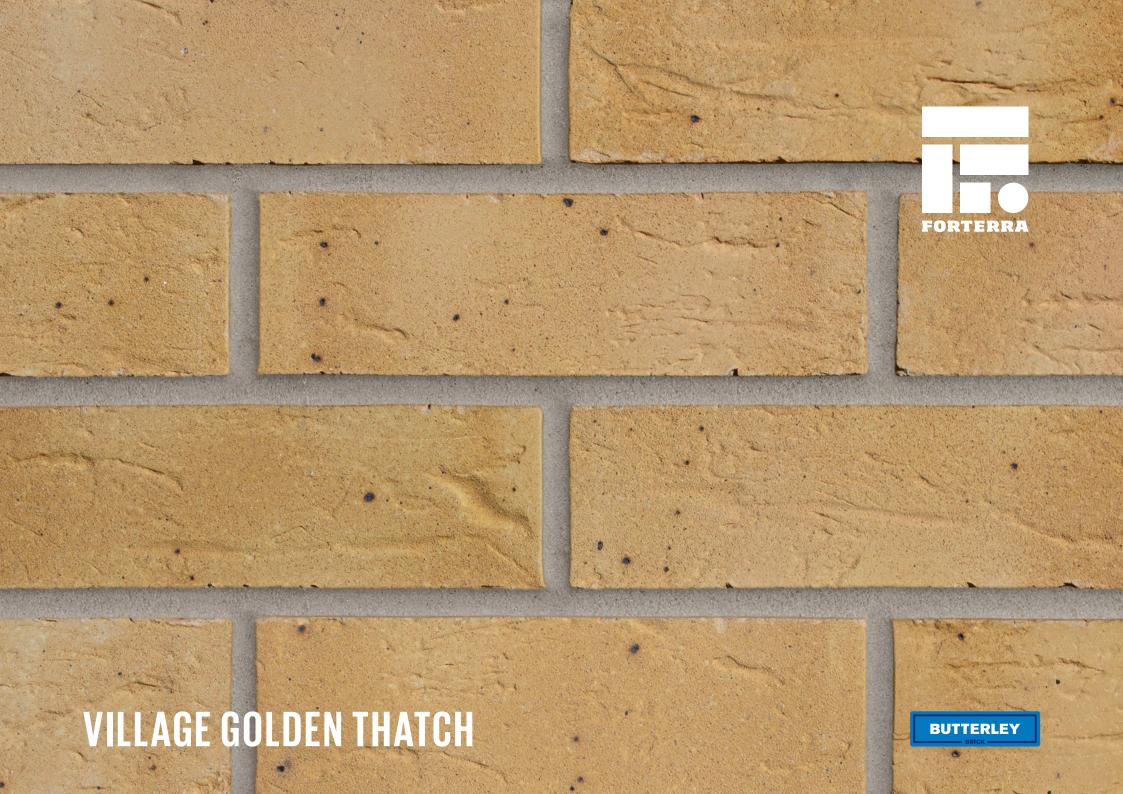

## **VILLAGE GOLDEN THATCH**

Manufactured to BS EN 771-1

**Brick type** 

Category II, U, Clay Masonry Unit

Standard work size

215 x 102.5 x 65mm

**Dimensional tolerances** 

Tolerance category: T2 Range category: R1