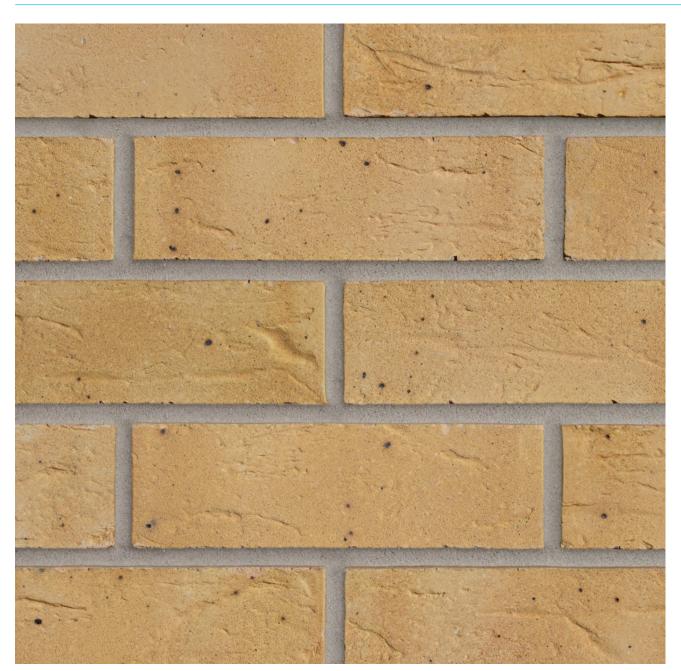

## **VILLAGE GOLDEN THATCH**

Manufactured to BS EN 771-1

**Brick type** 

Category II, U, Clay Masonry Unit

Standard work size

215 x 102.5 x 65mm

**Dimensional tolerances** 

Tolerance category: T2 Range category: R1