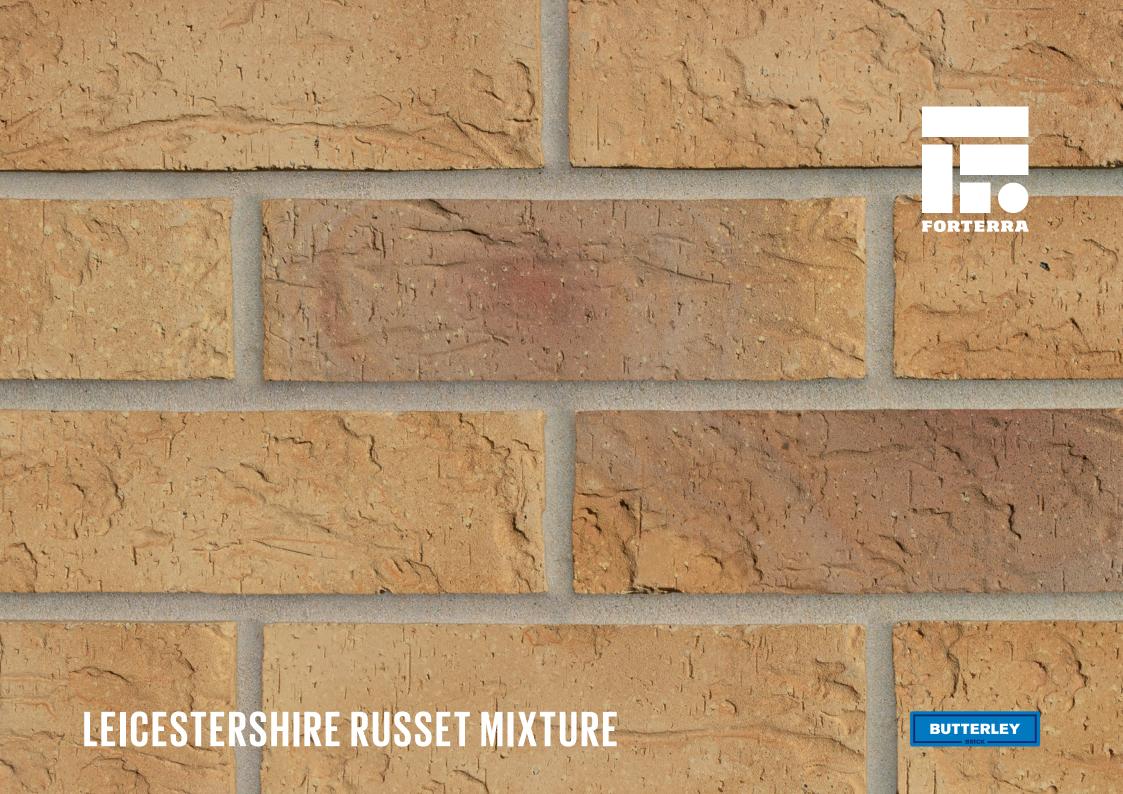

## LEICESTERSHIRE RUSSET MIXTURE

Manufactured to BS EN 771-1

**Brick type** 

Category II, U, Clay Masonry Unit

Standard work size

215 x 102.5 x 65mm

**Dimensional tolerances** 

Tolerance category: T2 Range category: R1

SKU

SDESLRM1600VO

Disclaimer: The reproduction of colours and textures is only as accurate as the printing process will allow. Photographic samples should be used when shortlisting products but we advise that an actual sample should be seen before ordering.