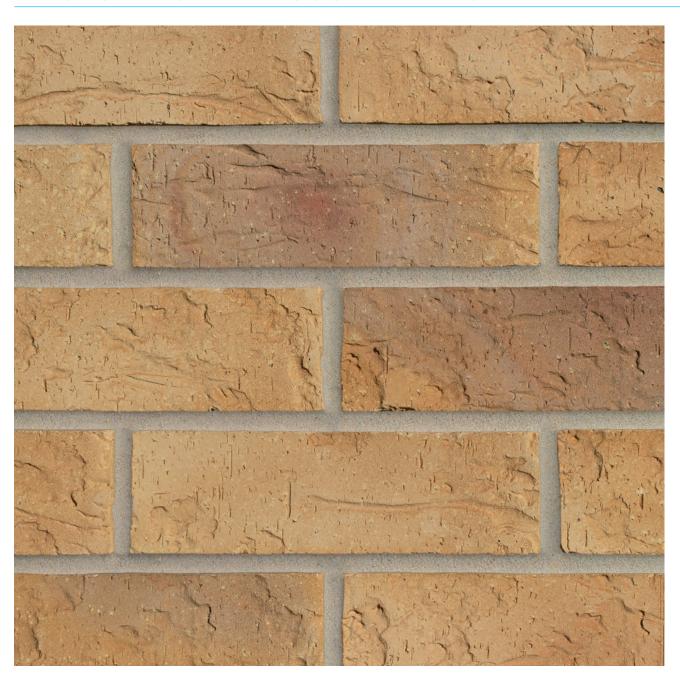

## LEICESTERSHIRE RUSSET MIXTURE

Manufactured to BS EN 771-1

**Brick type** 

Category II, U, Clay Masonry Unit

Standard work size

215 x 102.5 x 65mm

**Dimensional tolerances** 

Tolerance category: T2 Range category: R1

SKU

SDESLRM1600VO

Disclaimer: The reproduction of colours and textures is only as accurate as the printing process will allow. Photographic samples should be used when shortlisting products but we advise that an actual sample should be seen before ordering.