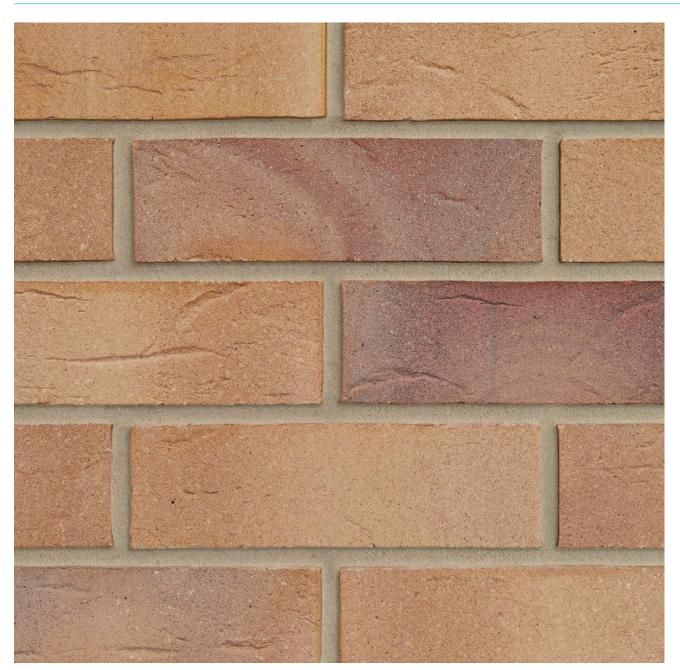

## HARBOROUGH BUFF MULTI

Manufactured to BS EN 771-1

**Brick type** 

Category II, U, Clay Masonry Unit

Standard work size

215 x 102.5 x 65mm

**Dimensional tolerances** 

Tolerance category: T2 Range category: R1