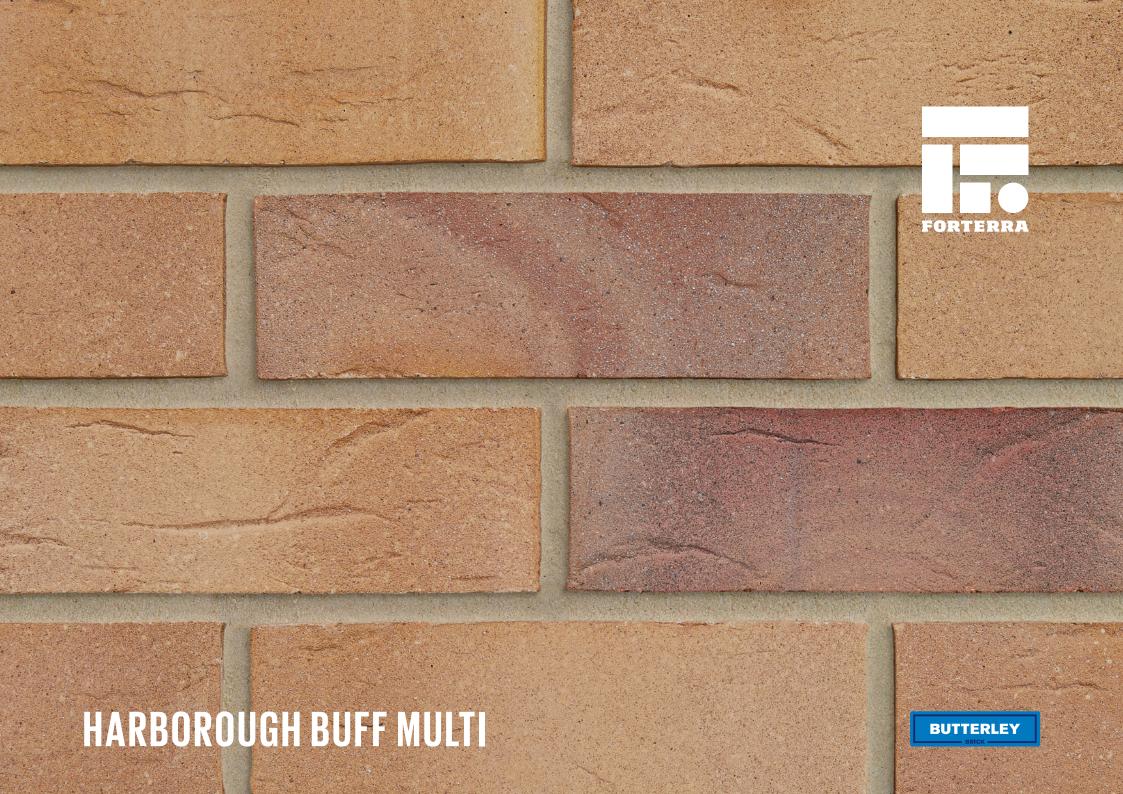

## HARBOROUGH BUFF MULTI

Manufactured to BS EN 771-1

**Brick type** 

Category II, U, Clay Masonry Unit

Standard work size

215 x 102.5 x 65mm

**Dimensional tolerances** 

Tolerance category: T2 Range category: R1