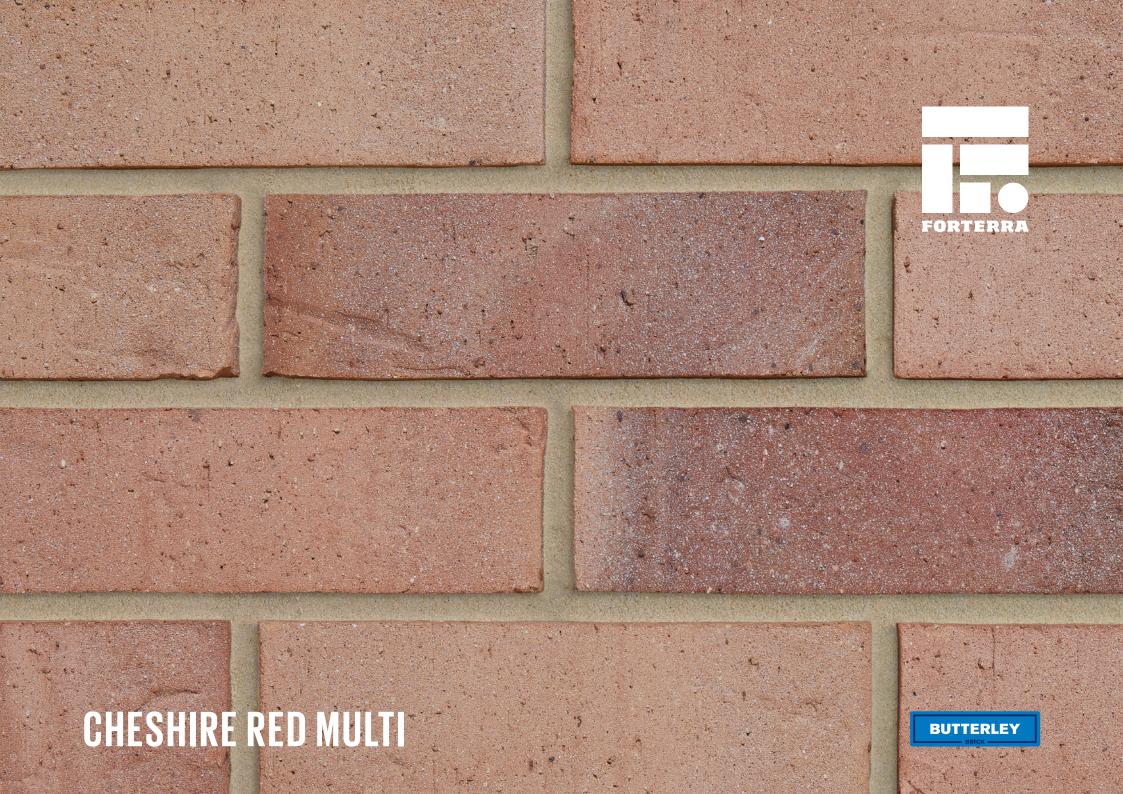

## **CHESHIRE RED MULTI**

Manufactured to BS EN 771-1

**Brick type** 

Category II, U, Clay Masonry Unit

Standard work size

215 x 102.5 x 65mm

**Dimensional tolerances** 

Tolerance category: T2 Range category: R1

SKU

SDESCRM1600VO

Disclaimer: The reproduction of colours and textures is only as accurate as the printing process will allow. Photographic samples should be used when shortlisting products but we advise that an actual sample should be seen before ordering.