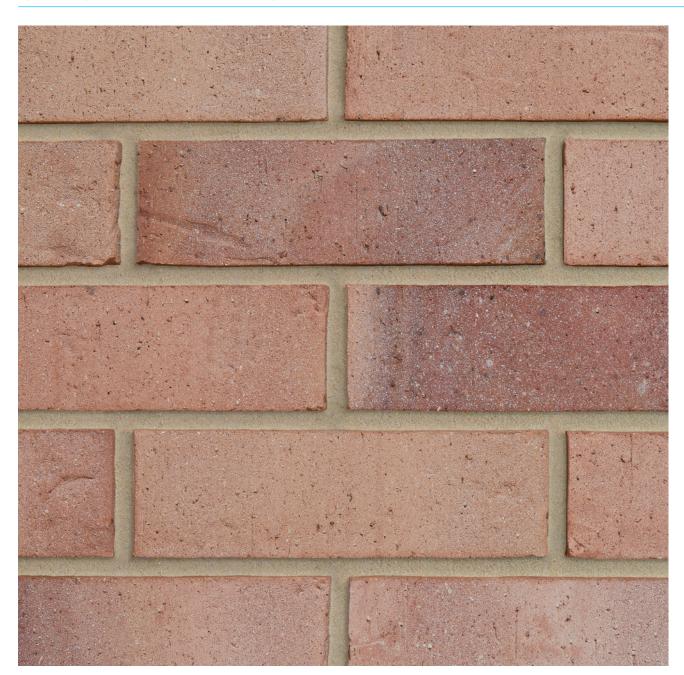

## **CHESHIRE RED MULTI**

Manufactured to BS EN 771-1

**Brick type** 

Category II, U, Clay Masonry Unit

Standard work size

215 x 102.5 x 65mm

**Dimensional tolerances** 

Tolerance category: T2 Range category: R1

SKU

SDESCRM1600VO

Disclaimer: The reproduction of colours and textures is only as accurate as the printing process will allow. Photographic samples should be used when shortlisting products but we advise that an actual sample should be seen before ordering.