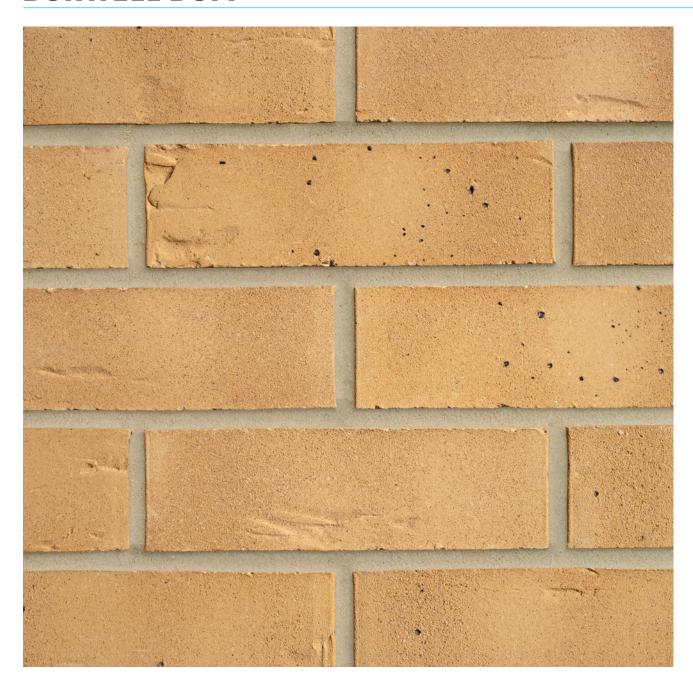

## **BURWELL BUFF**

Manufactured to BS EN 771-1

**Brick type** 

Category II, U, Clay Masonry Unit

Standard work size

215 x 102.5 x 65mm

**Dimensional tolerances** 

Tolerance category: T2 Range category: R1