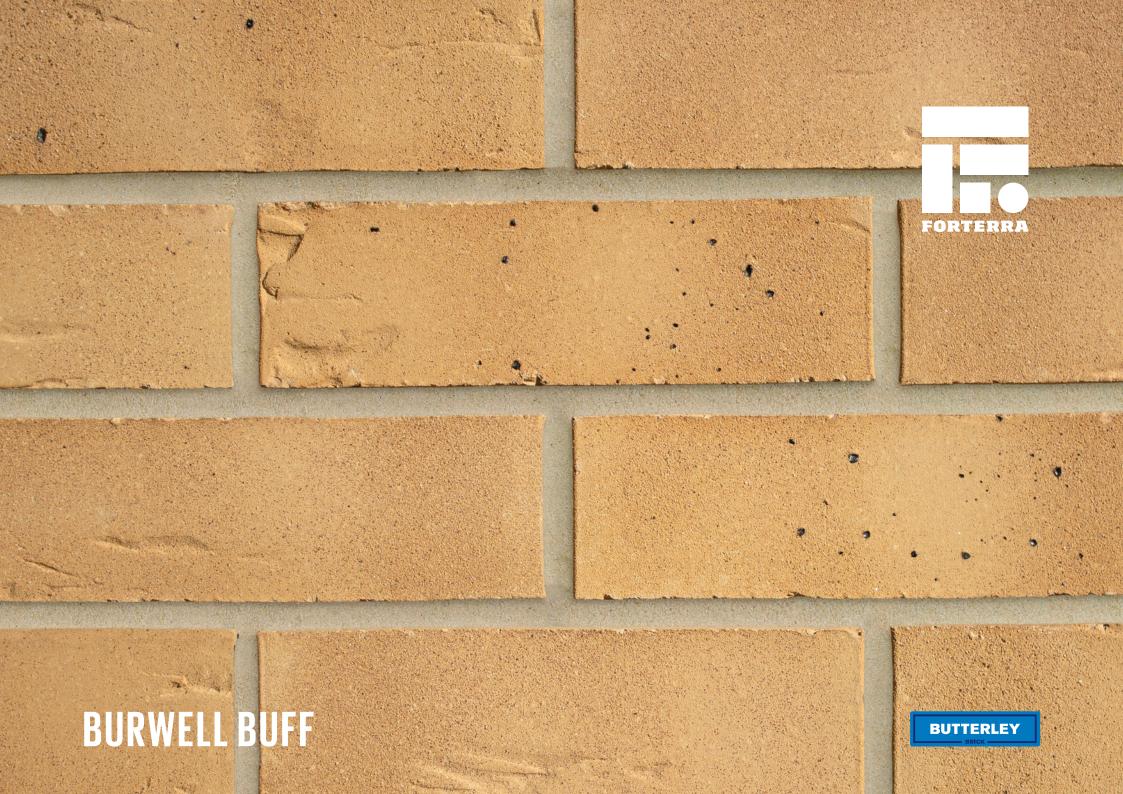

## **BURWELL BUFF**

Manufactured to BS EN 771-1

**Brick type** 

Category II, U, Clay Masonry Unit

Standard work size

215 x 102.5 x 65mm

**Dimensional tolerances** 

Tolerance category: T2 Range category: R1