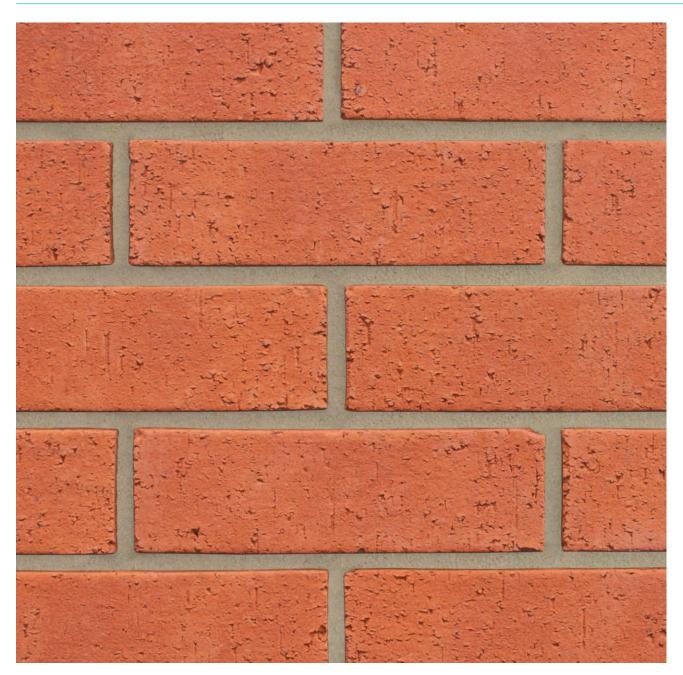

## YORKSHIRE RED BLEND

Manufactured to BS EN 771-1

Brick type

Category II, U, Clay Masonry Unit

Standard work size

215 x 102.5 x 65mm

**Dimensional tolerances** 

Tolerance category: T2 Range category: R1