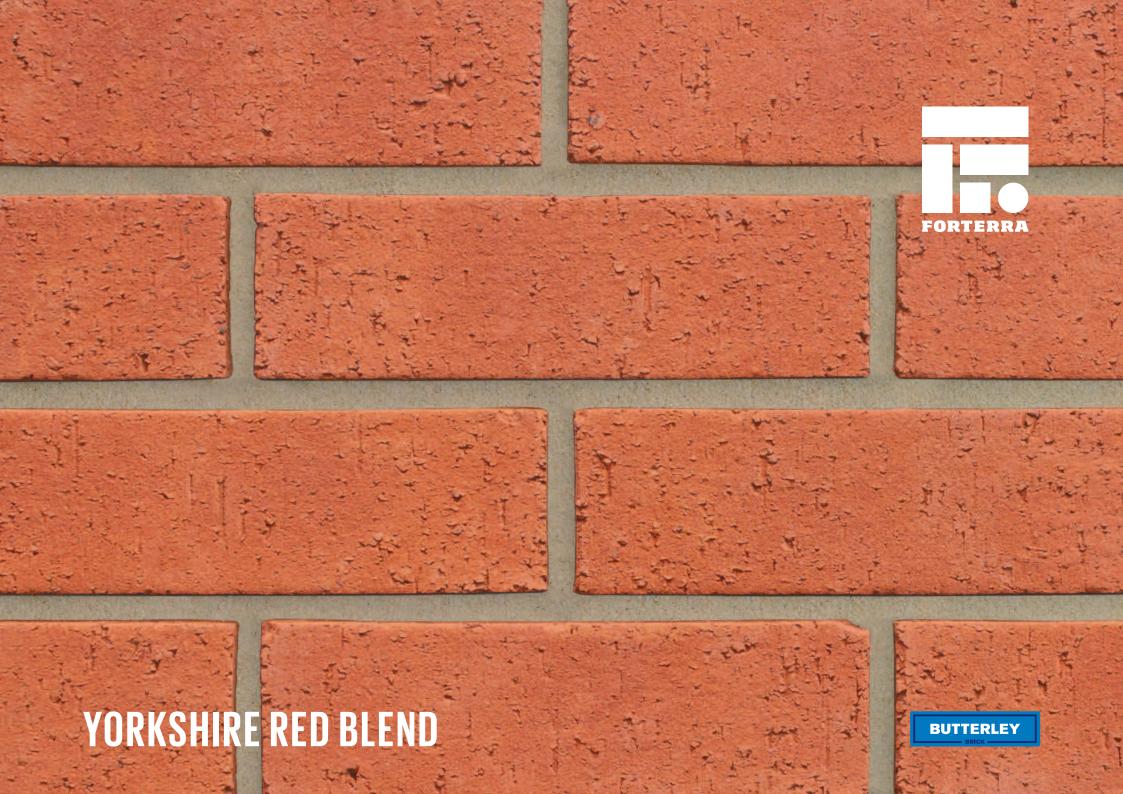

## YORKSHIRE RED BLEND

Manufactured to BS EN 771-1

Brick type

Category II, U, Clay Masonry Unit

Standard work size

215 x 102.5 x 65mm

**Dimensional tolerances** 

Tolerance category: T2 Range category: R1