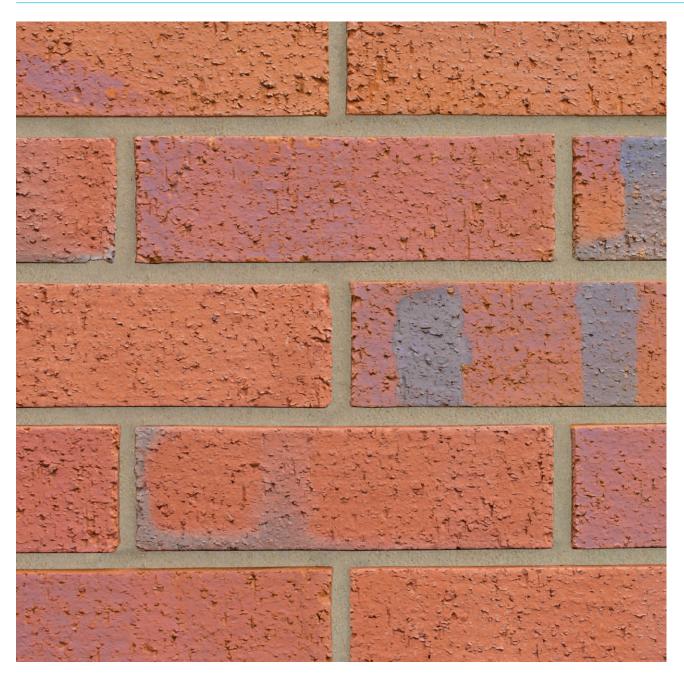

# **QUEENS BLEND**



#### Manufactured to BS EN 771-1

### Brick type

Category II, U, Clay Masonry Unit

#### Standard work size

215 x 102.5 x 65mm

#### **Dimensional tolerances**

Tolerance category: T2 Range category: R1

# **Compressive strength**

≥ 75N/mm<sup>2</sup>

# Water absorption

≤ 7%

# **Durability**

F2

# Active soluble salts content

S2

## Configuration

Vertically Perforated 18-28% Voids

# Dry weight per brick

2.4kg

#### **Pack Size**

504

### **Factory**

Accrington

#### SKU

SACCQBL1600VO

Disclaimer: The reproduction of colours and textures is only as accurate as the printing process will allow. Photographic samples should be used when shortlisting products but we advise that an actual sample should be seen before ordering.



Responsible Sourcing www.greenbooklive.com

Sales +