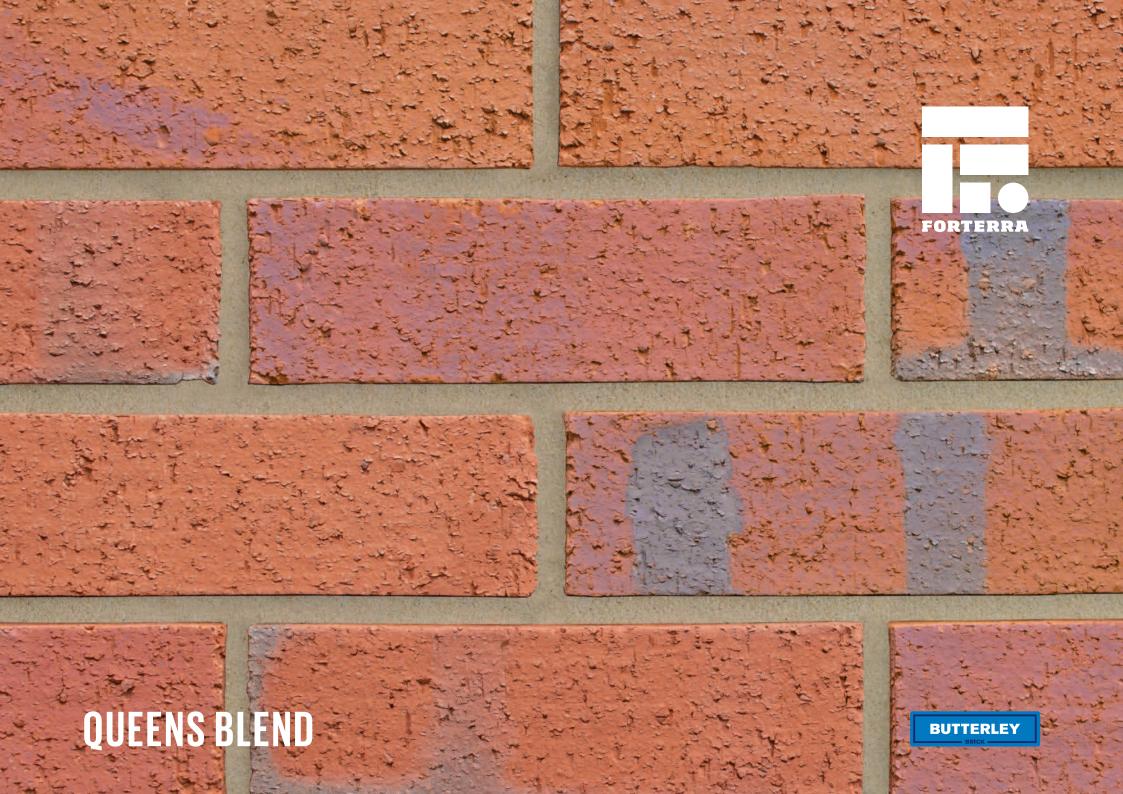

# **QUEENS BLEND**



#### Manufactured to BS EN 771-1

### Brick type

Category II, U, Clay Masonry Unit

#### Standard work size

215 x 102.5 x 65mm

#### **Dimensional tolerances**

Tolerance category: T2 Range category: R1

# **Compressive strength**

≥ 75N/mm<sup>2</sup>

# Water absorption

≤ 7%

# **Durability**

F2

# Active soluble salts content

S2

## Configuration

Vertically Perforated 18-28% Voids

# Dry weight per brick

2.4kg

#### **Pack Size**

504

### **Factory**

Accrington

#### SKU

SACCQBL1600VO

Disclaimer: The reproduction of colours and textures is only as accurate as the printing process will allow. Photographic samples should be used when shortlisting products but we advise that an actual sample should be seen before ordering.



Responsible Sourcing www.gree