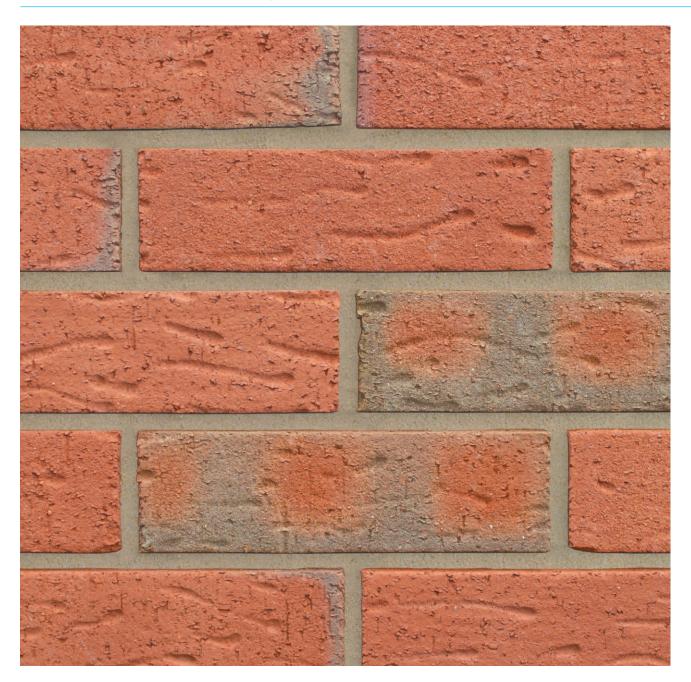

## MANDARIN MIXTURE

Manufactured to BS EN 771-1

Brick type

Category II, U, Clay Masonry Unit

Standard work size

215 x 102.5 x 65mm

**Dimensional tolerances** 

Tolerance category: T2 Range category: R1

**Compressive strength** 

≥ 75N/mm<sup>2</sup>

Water absorption

≤ 7%

**Durability** 

F2

Active soluble salts content

S2

Configuration

Vertically Perforated 18-28% Voids

Dry weight per brick

2.4kg

Pack size

504

**Factory** 

Accrington

SKU

SACCMAN1600VO

Disclaimer: The reproduction of colours and textures is only as accurate as the printing process will allow. Photographic samples should be used when shortlisting products but we advise that an actual sample should be seen before ordering.