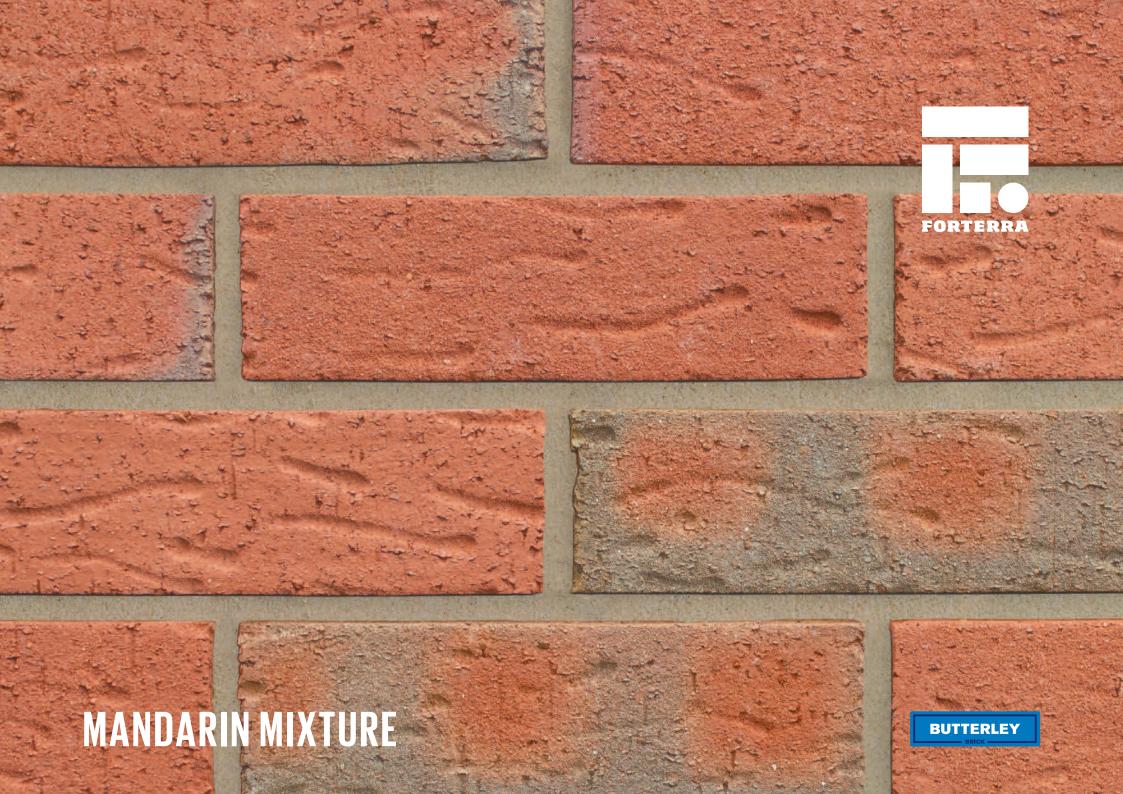

## MANDARIN MIXTURE

Manufactured to BS EN 771-1

Brick type

Category II, U, Clay Masonry Unit

Standard work size

215 x 102.5 x 65mm

**Dimensional tolerances** 

Tolerance category: T2 Range category: R1

**Compressive strength** 

≥ 75N/mm<sup>2</sup>

Water absorption

≤ 7%

**Durability** 

F2

Active soluble salts content

S2

Configuration

Vertically Perforated 18-28% Voids

Dry weight per brick

2.4kg

Pack size

504

**Factory** 

Accrington

SKU

SACCMAN1600VO

Disclaimer: The reproduction of colours and textures is only as accurate as the printing process will allow. Photographic samples should be used when shortlisting products but we advise that an actual sample should be seen before ordering.