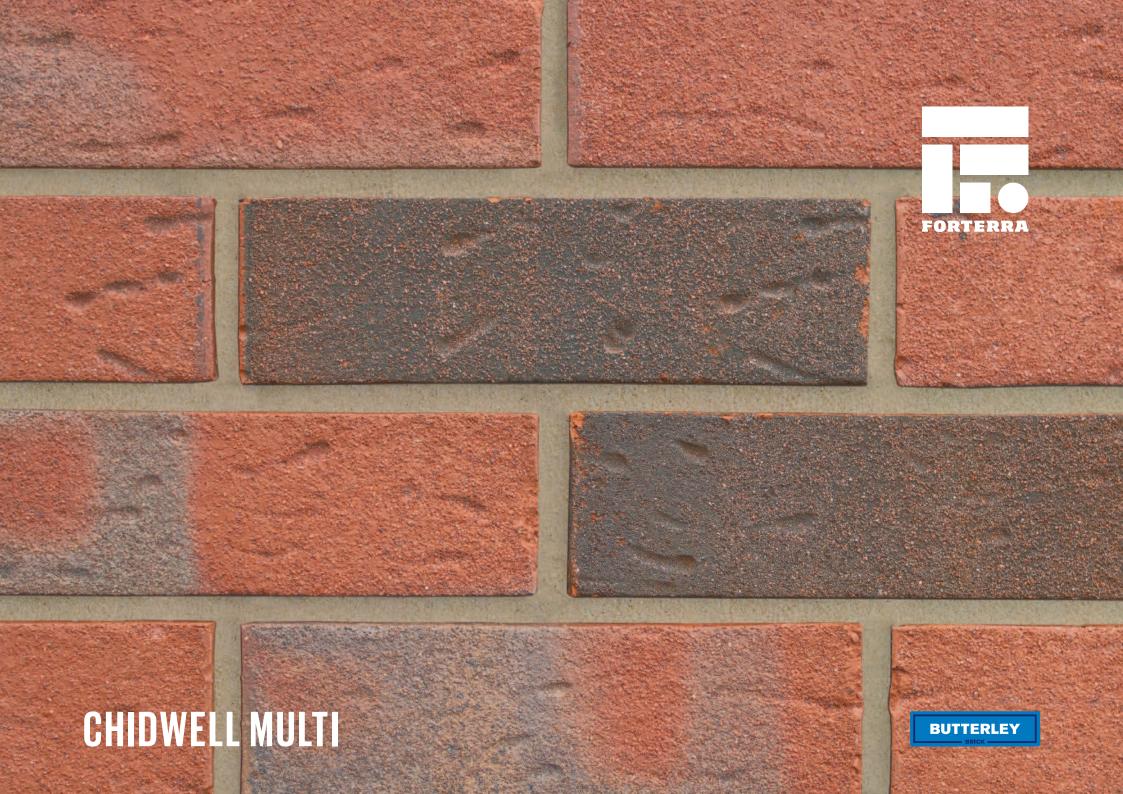

## **CHIDWELL MULTI**

Manufactured to BS EN 771-1

**Brick type** 

Category II, U, Clay Masonry Unit

Standard work size

215 x 102.5 x 65mm

**Dimensional tolerances** 

Tolerance category: T2 Range category: R1

SKU

SACCCDM1600VO

Disclaimer: The reproduction of colours and textures is only as accurate as the printing process will allow. Photographic samples should be used when shortlisting products but we advise that an actual sample should be seen before ordering.