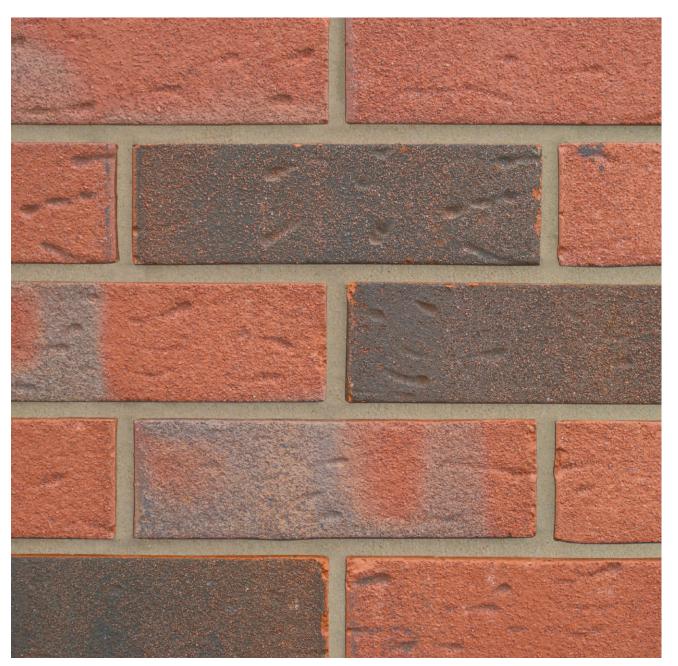

## **CHIDWELL MULTI**

Manufactured to BS EN 771-1

**Brick type** 

Category II, U, Clay Masonry Unit

Standard work size

215 x 102.5 x 65mm

**Dimensional tolerances** 

Tolerance category: T2 Range category: R1

SKU

SACCCDM1600VO

Disclaimer: The reproduction of colours and textures is only as accurate as the printing process will allow. Photographic samples should be used when shortlisting products but we advise that an actual sample should be seen before ordering.