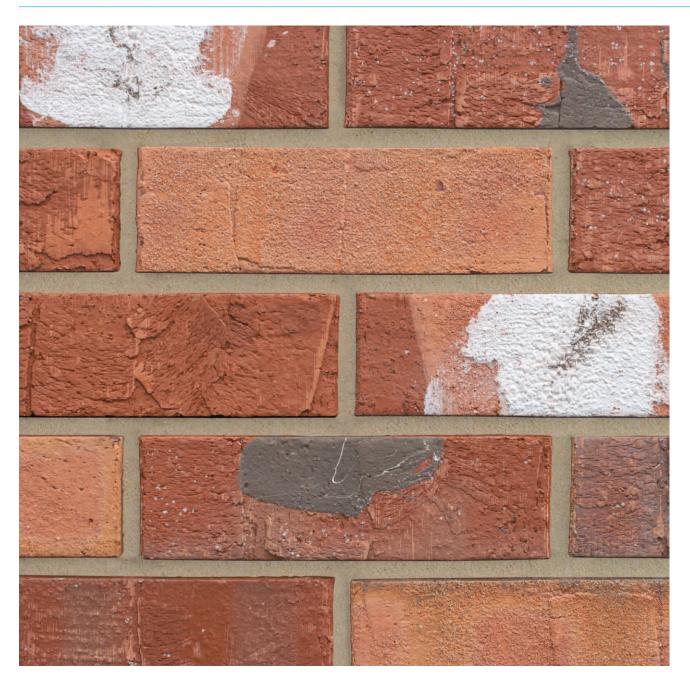

## **CHATSWORTH MULTI**

Manufactured to BS EN 771-1

Brick type

Category II, U, Clay Masonry Unit

Standard work size

215 x 102.5 x 65mm

**Dimensional tolerances** 

Tolerance category: T2 Range category: R1

SKU

SACCCWM1600VO

Disclaimer: The reproduction of colours and textures is only as accurate as the printing process will allow. Photographic samples should be used when shortlisting products but we advise that an actual sample should be seen before ordering.