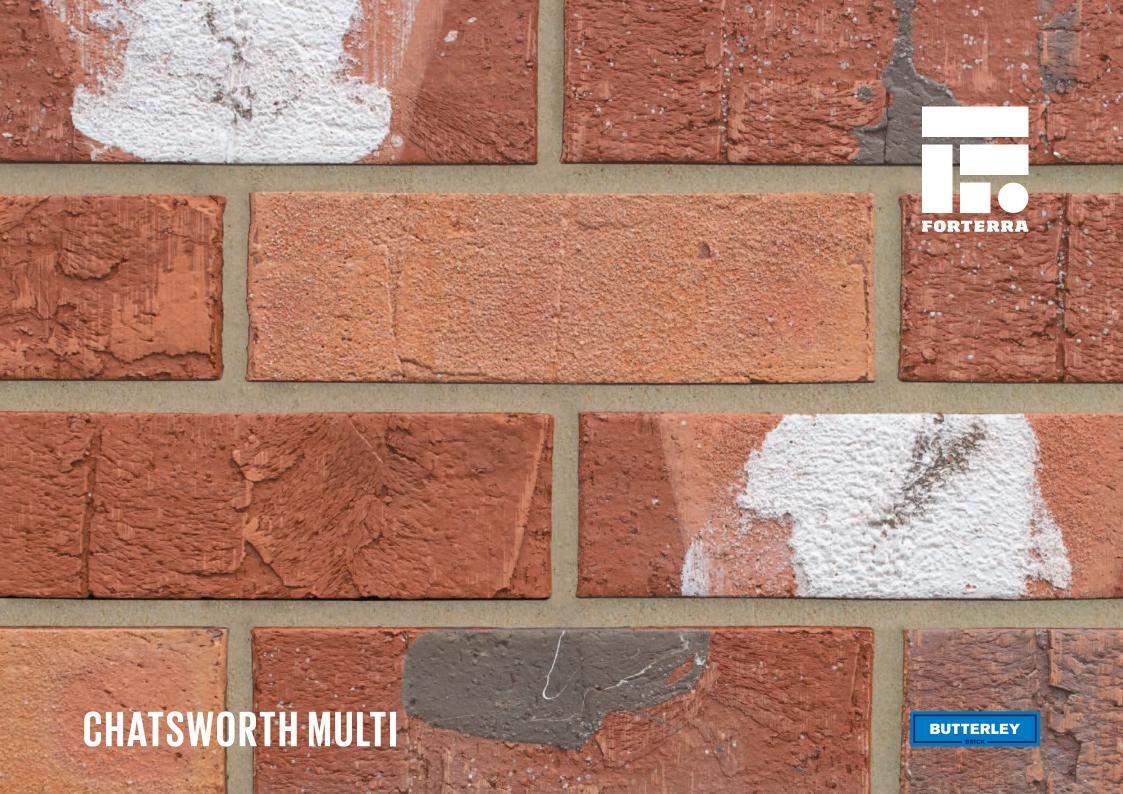

## **CHATSWORTH MULTI**

Manufactured to BS EN 771-1

Brick type

Category II, U, Clay Masonry Unit

Standard work size

215 x 102.5 x 65mm

**Dimensional tolerances** 

Tolerance category: T2 Range category: R1

SKU

SACCCWM1600VO

Disclaimer: The reproduction of colours and textures is only as accurate as the printing process will allow. Photographic samples should be used when shortlisting products but we advise that an actual sample should be seen before ordering.