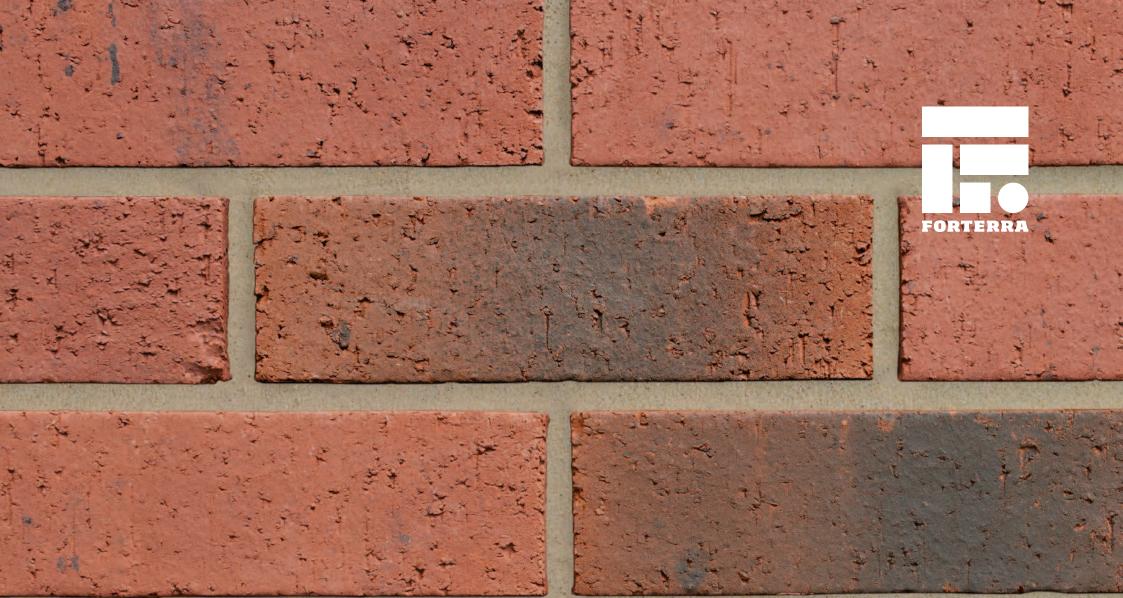

## **ABBEY WEATHERED**



## **ABBEY WEATHERED**



## Manufactured to BS EN 771-1

Brick type Category II, U, Clay Masonry Unit

Standard work size 215 x 102.5 x 65mm

**Dimensional tolerances** Tolerance category: T2 Range category: R1

**Compressive strength**  $\geq 75 \text{N/mm}^2$ 

Water absorption

Active soluble salts content

Configuration Vertically Perforated 18-28% Voids

Dry weight per brick

Pack size

Accrington

SACCABW1600VO

FORTERRA

BUTTERLEY

 $\textbf{f} \textcircled{\baselinetwidth} \textbf{b} \textcircled{\baselinetwidth} \textbf{c} \end{array}{\baselinetwidth} \textbf{c} \textcircled{\baselinetwidth} \textbf{c} \textcircled{\baselinetwidth} \textbf{c} \textcircled{\baselinetwidth} \textbf{c} \end{array}{\baselinetwidth} \textbf{c} \textcircled{\baselinetwidth}