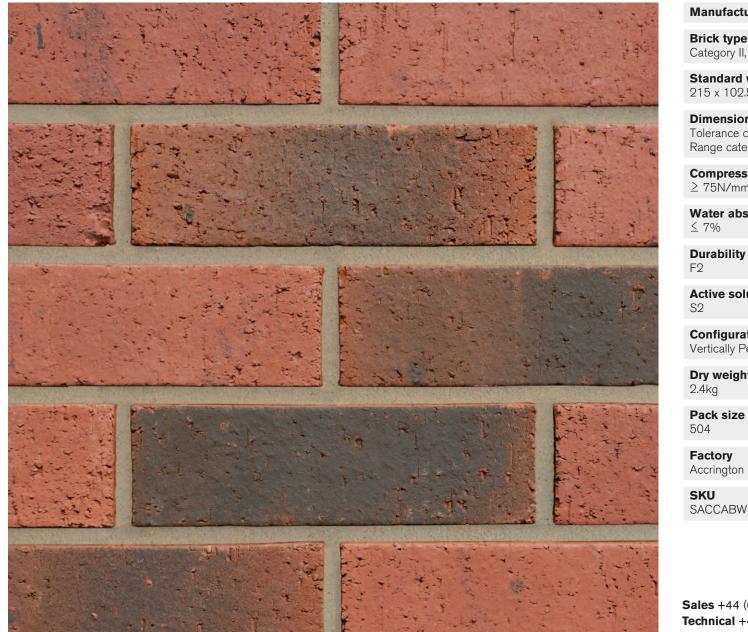

## Manufactured to BS EN 771-1

Brick type Category II, U, Clay Masonry Unit

Standard work size 215 x 102.5 x 65mm

**Dimensional tolerances** Tolerance category: T2 Range category: R1

**Compressive strength**  $\geq 75 \text{N/mm}^2$ 

Water absorption

Active soluble salts content

Configuration Vertically Perforated 18-28% Voids

Dry weight per brick

Pack size

Accrington

SACCABW1600VO

FORTERRA