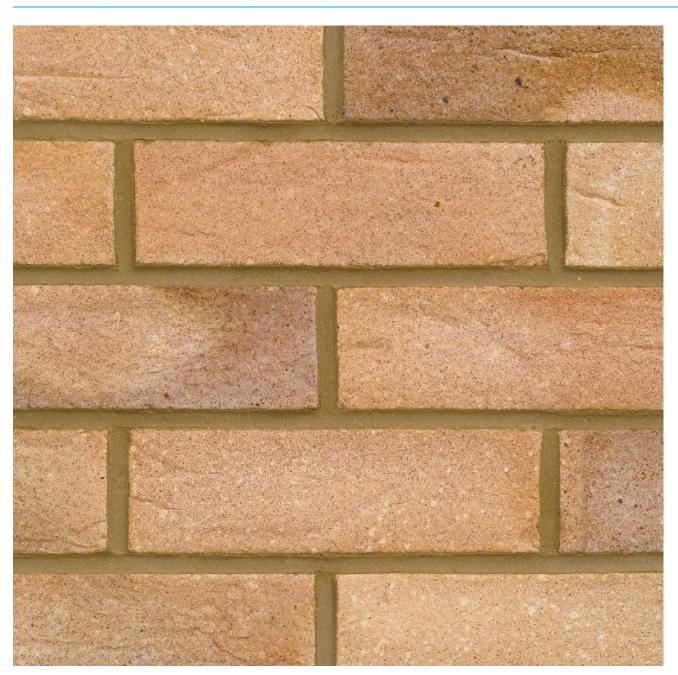

# **VILLAGE HARVEST MULTI**

## **Brick type**

Category II, U, Clay Masonry Unit

## Configuration

Vertically Perforated 18-25% Voids