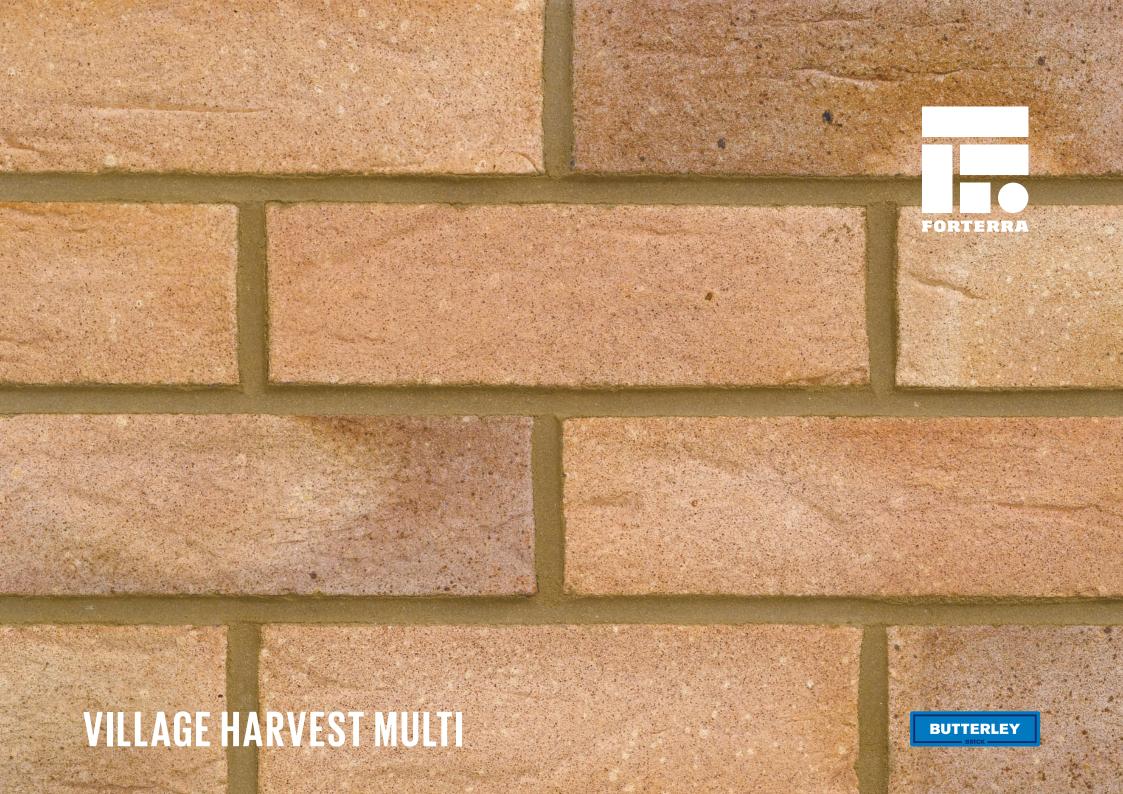

# **VILLAGE HARVEST MULTI**

## **Brick type**

Category II, U, Clay Masonry Unit

## Configuration

Vertically Perforated 18-25% Voids