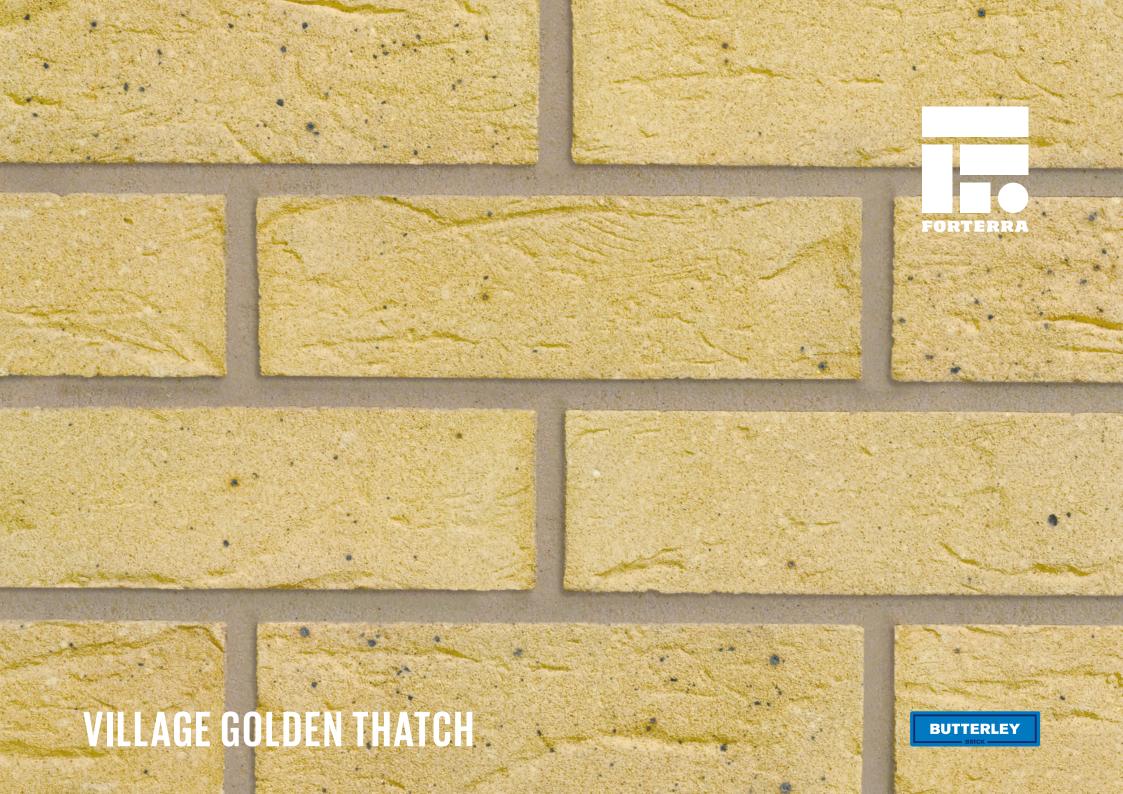

## VILLAGE GOLDEN THATCH

Manufactured to BS EN 771-1

**Brick type** 

Category II, U, Clay Masonry Unit

Standard work size

215 x 102.5 x 65mm

**Dimensional tolerances** 

Tolerance category: T2 Range category: R1

**Compressive strength** 

 $\geq 30 \text{N/mm}^2$ 

Water absorption

≤ 20%

**Durability** 

F2

**Active soluble salts content** 

S2

Configuration

Vertically Perforated 18-25% Voids

Dry weight per brick

1.90kg

Pack Size

495

**Factory** 

Desford

EAN

5057595000972

SKU

SDESVGT1600VO

**Sales** +44 (0) 330 1231017 **Technical** +44 (0) 330 1231018 **Email** bricks@forterra.co.uk Disclaimer: The reproduction of colours and textures is only as accurate as the printing process will allow. Photographic samples should be used when shortlisting products but we advise that an actual sample should be seen before ordering.