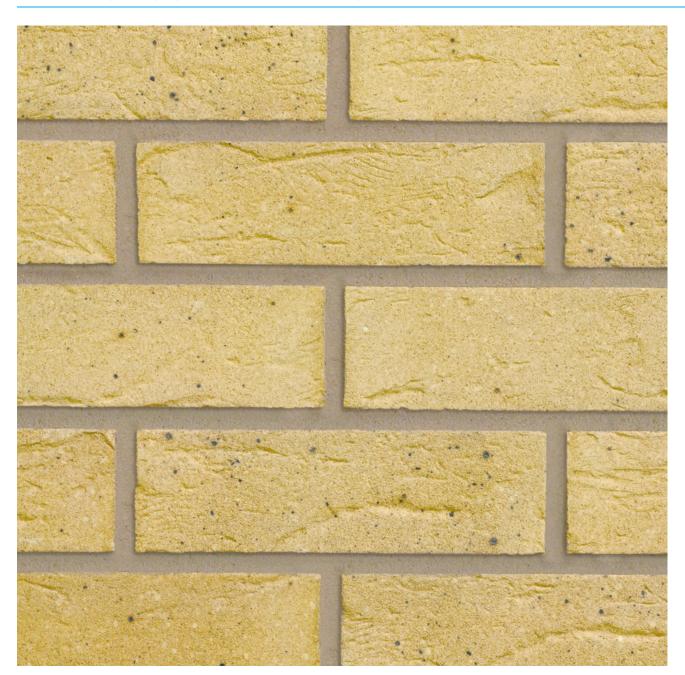

## VILLAGE GOLDEN THATCH

Manufactured to BS EN 771-1

**Brick type** 

Category II, U, Clay Masonry Unit

Standard work size

215 x 102.5 x 65mm

**Dimensional tolerances** 

Tolerance category: T2 Range category: R1

**Compressive strength** 

 $\geq 30 \text{N/mm}^2$ 

Water absorption

≤ 20%

**Durability** 

F2

**Active soluble salts content** 

S2

Configuration

Vertically Perforated 18-25% Voids

Dry weight per brick

1.90kg

Pack Size

495

**Factory** 

Desford

EAN

5057595000972

SKU

SDESVGT1600VO

**Sales** +44 (0) 330 1231017 **Technical** +44 (0) 330 1231018 **Email** bricks@forterra.co.uk Disclaimer: The reproduction of colours and textures is only as accurate as the printing process will allow. Photographic samples should be used when shortlisting products but we advise that an actual sample should be seen before ordering.