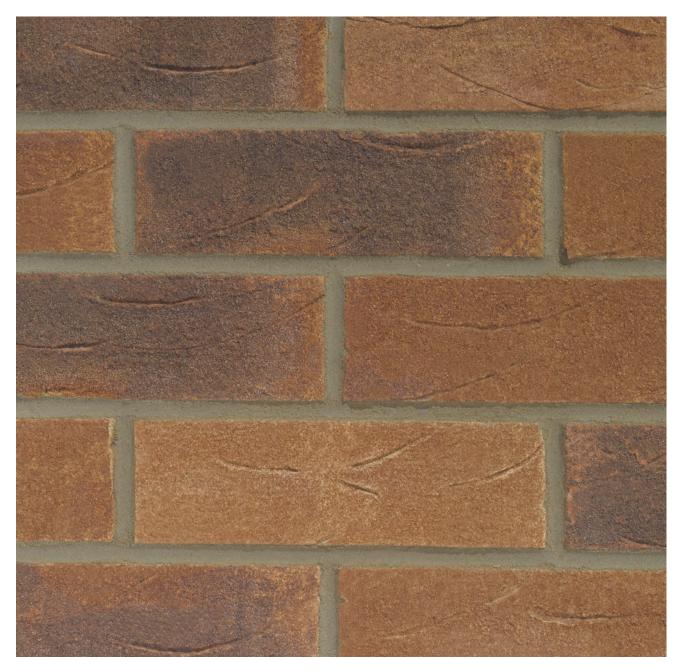

## **OLD ENGLISH RUSSET**



## **OLD ENGLISH RUSSET**



## Manufactured to BS EN 771-1

**Brick type** Category II, U, Clay Masonry Unit

**Standard work size** 215 x 102.5 x 65mm

**Dimensional tolerances** Tolerance category: T2 Range category: R1

 $\begin{array}{l} \textbf{Compressive strength} \\ \geq 30 \text{N/mm}^2 \end{array}$ 

Water absorption  $\leq 20\%$ 

**Durability** F2

Active soluble salts content S2

**Configuration** Vertically Perforated 18-23% Voids

**Dry weight per brick** 1.90kg

**Pack Size** 495

Factory Desford

**EAN** 5057595000965

SDESORU1600VO

Sales +44 (0) 330 1231017 Technical +44 (0) 330 1231018 Email bricks@forterra.co.uk FORTERRA

BUTTERLEY F I C C C forterra.co.uk

Disclaimer: The reproduction of colours and textures is only as accurate as the printing process will allow. Photographic samples should be