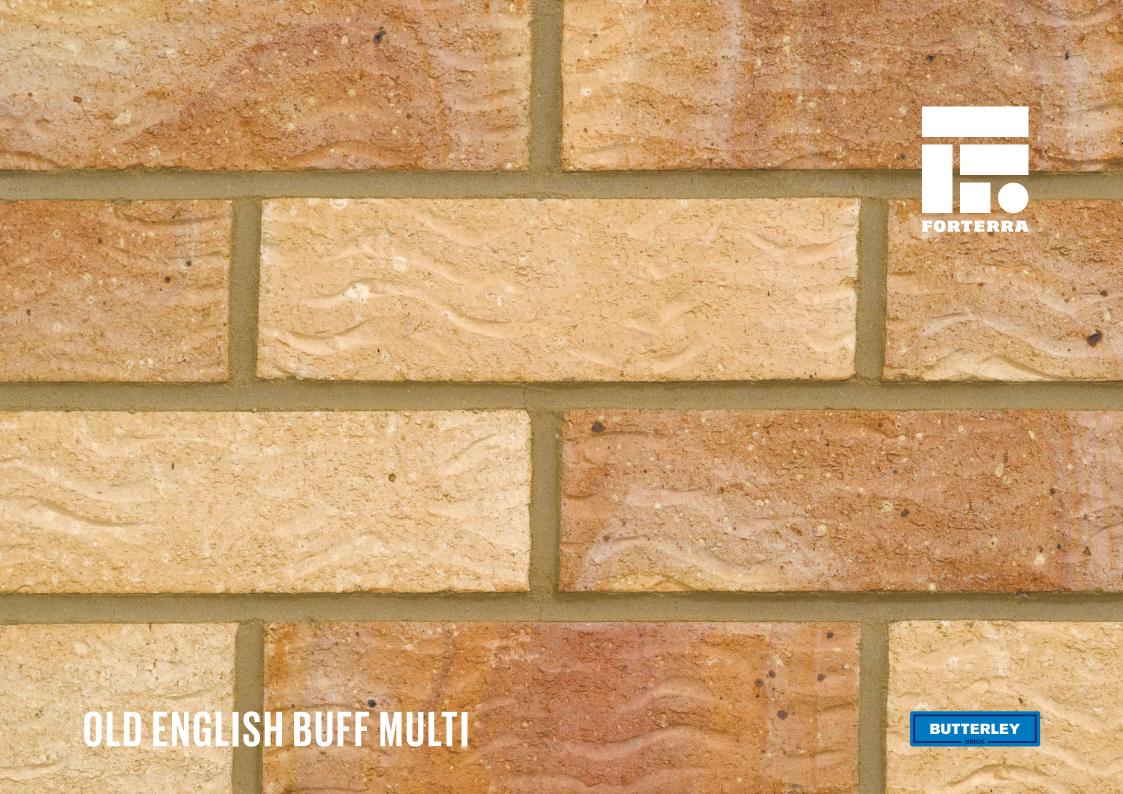

## **OLD ENGLISH BUFF MULTI**

Manufactured to BS EN 771-1

**Brick type** 

Category II, U, Clay Masonry Unit

Standard work size

215 x 102.5 x 65mm

**Dimensional tolerances** 

Tolerance category: T2 Range category: R1