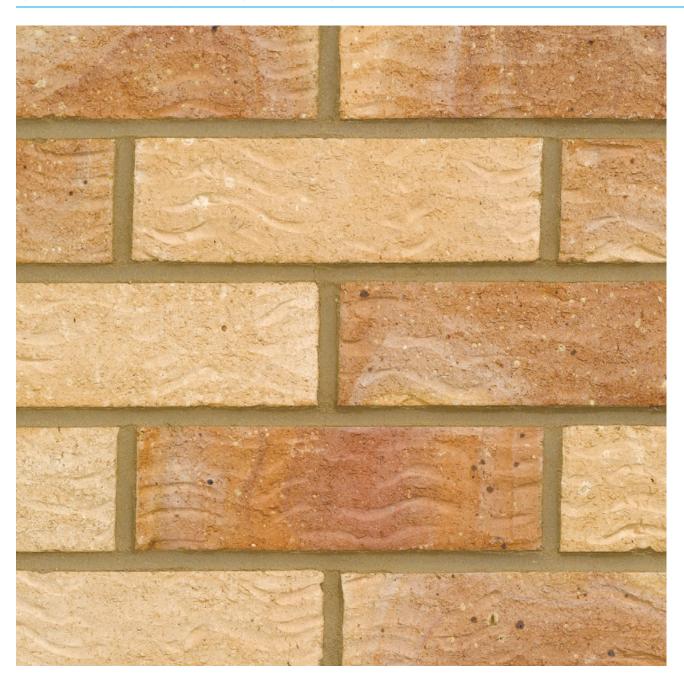

## **OLD ENGLISH BUFF MULTI**

Manufactured to BS EN 771-1

**Brick type** 

Category II, U, Clay Masonry Unit

Standard work size

215 x 102.5 x 65mm

**Dimensional tolerances** 

Tolerance category: T2 Range category: R1