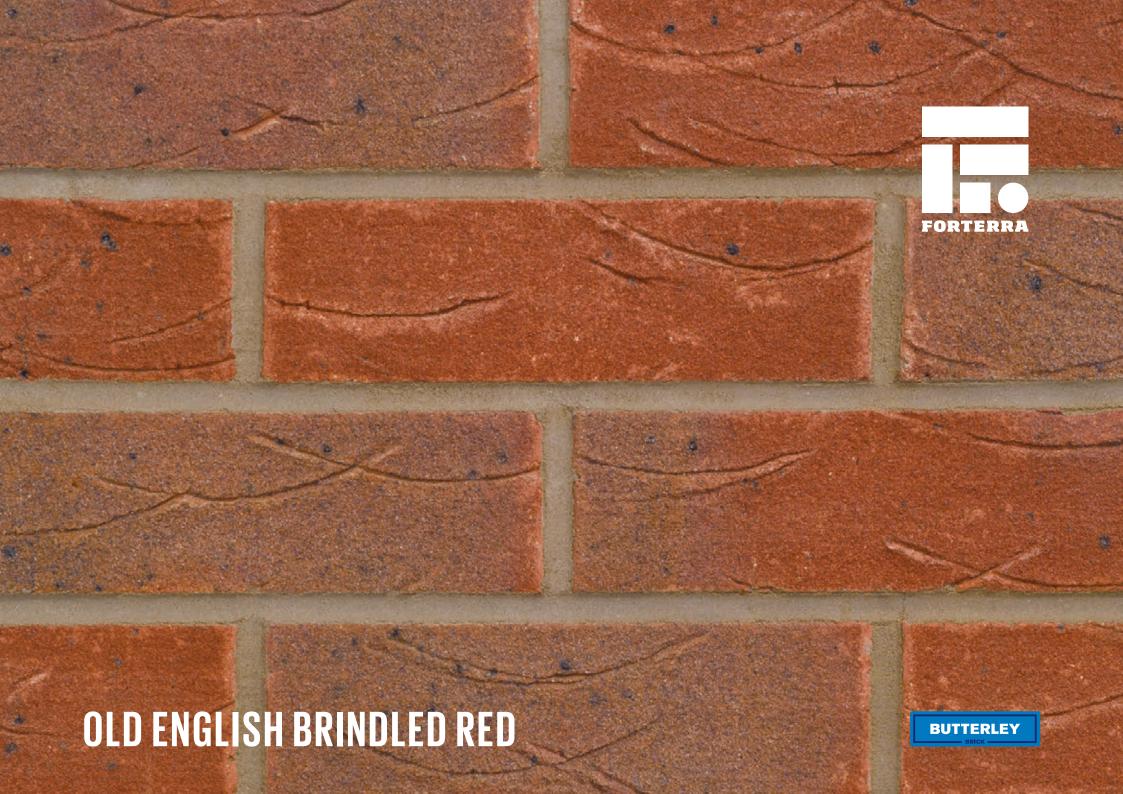

## **OLD ENGLISH BRINDLED RED**

Manufactured to BS EN 771-1

**Brick type** 

Category II, U, Clay Masonry Unit

Standard work size

215 x 102.5 x 65mm

**Dimensional tolerances** 

Tolerance category: T2 Range category: R1