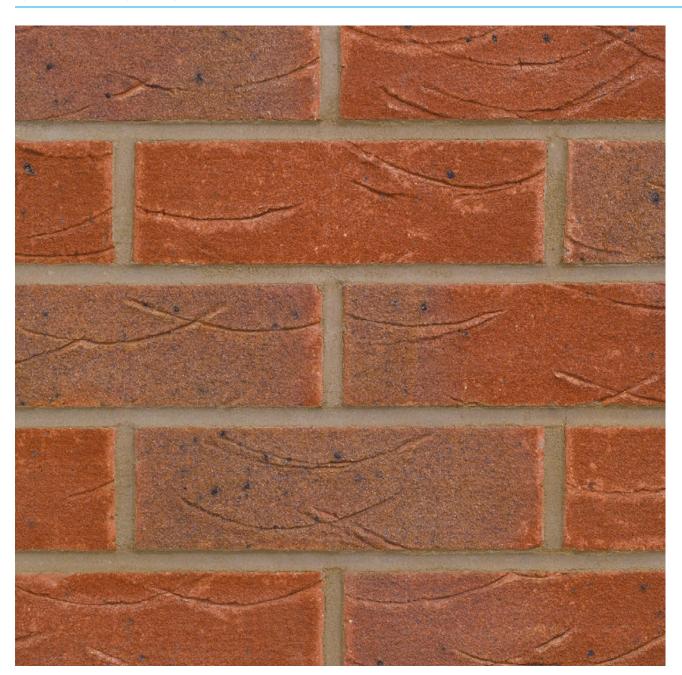

## **OLD ENGLISH BRINDLED RED**

Manufactured to BS EN 771-1

**Brick type** 

Category II, U, Clay Masonry Unit

Standard work size

215 x 102.5 x 65mm

**Dimensional tolerances** 

Tolerance category: T2 Range category: R1