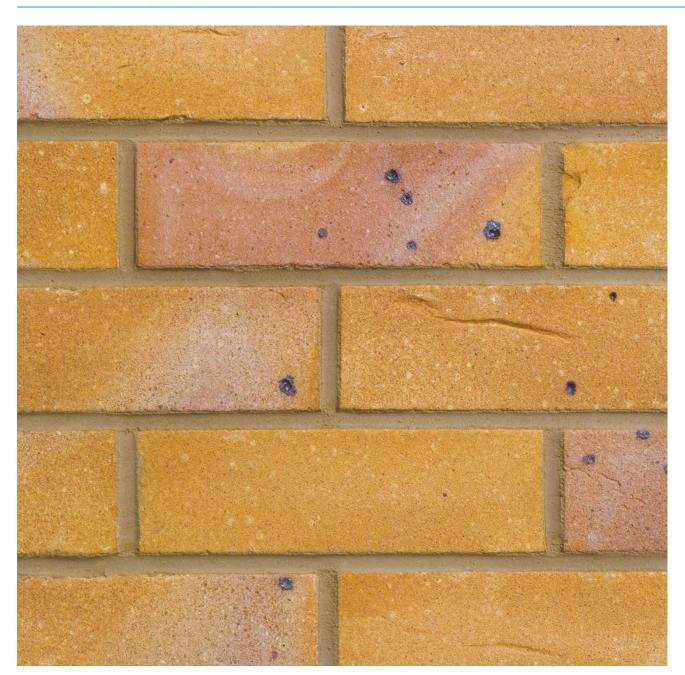

## HARBOROUGH BUFF MULTI

Manufactured to BS EN 771-1

**Brick type** 

Category II, U, Clay Masonry Unit

Standard work size

215 x 102.5 x 65mm

**Dimensional tolerances** 

Tolerance category: T2 Range category: R1

**Compressive strength** 

 $\geq 30 \text{N/mm}^2$ 

Water absorption

≤ 20%

**Durability** 

F2

Active soluble salts content

S2

Configuration

Vertically Perforated 18-25% Voids

Dry weight per brick

1.90kg

Pack size

495

**Factory** 

Desford

**EAN** 

5057595000903

SKU

SDESHBM1600VO

**Sales** +44 (0) 330 1231017 **Technical** +44 (0) 330 1231018 **Email** bricks@forterra.co.uk Disclaimer: The reproduction of colours and textures is only as accurate as the printing process will allow. Photographic samples should be used when shortlisting products but we advise that an actual sample should be seen before ordering.