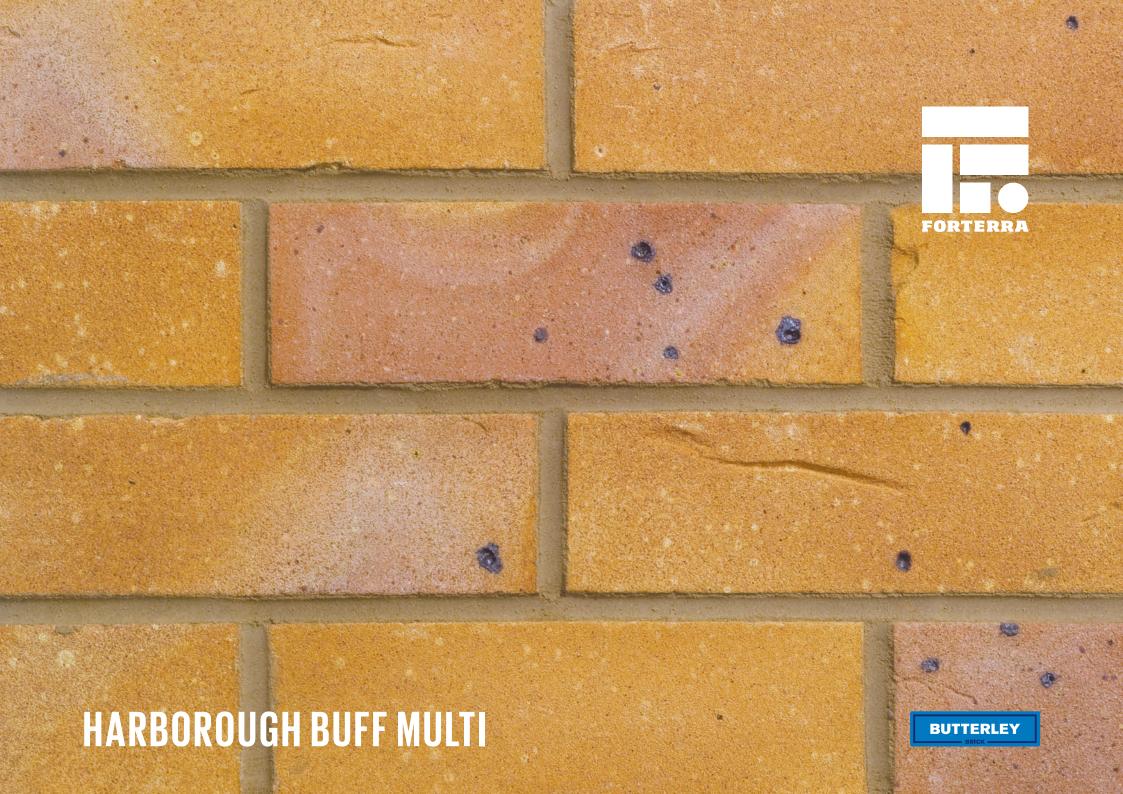

## HARBOROUGH BUFF MULTI

Manufactured to BS EN 771-1

**Brick type** 

Category II, U, Clay Masonry Unit

Standard work size

215 x 102.5 x 65mm

**Dimensional tolerances** 

Tolerance category: T2 Range category: R1

**Compressive strength** 

 $\geq 30 \text{N/mm}^2$ 

Water absorption

≤ 20%

**Durability** 

F2

Active soluble salts content

S2

Configuration

Vertically Perforated 18-25% Voids

Dry weight per brick

1.90kg

Pack size

495

**Factory** 

Desford

**EAN** 

5057595000903

SKU

SDESHBM1600VO

**Sales** +44 (0) 330 1231017 **Technical** +44 (0) 330 1231018 **Email** bricks@forterra.co.uk Disclaimer: The reproduction of colours and textures is only as accurate as the printing process will allow. Photographic samples should be used when shortlisting products but we advise that an actual sample should be seen before ordering.