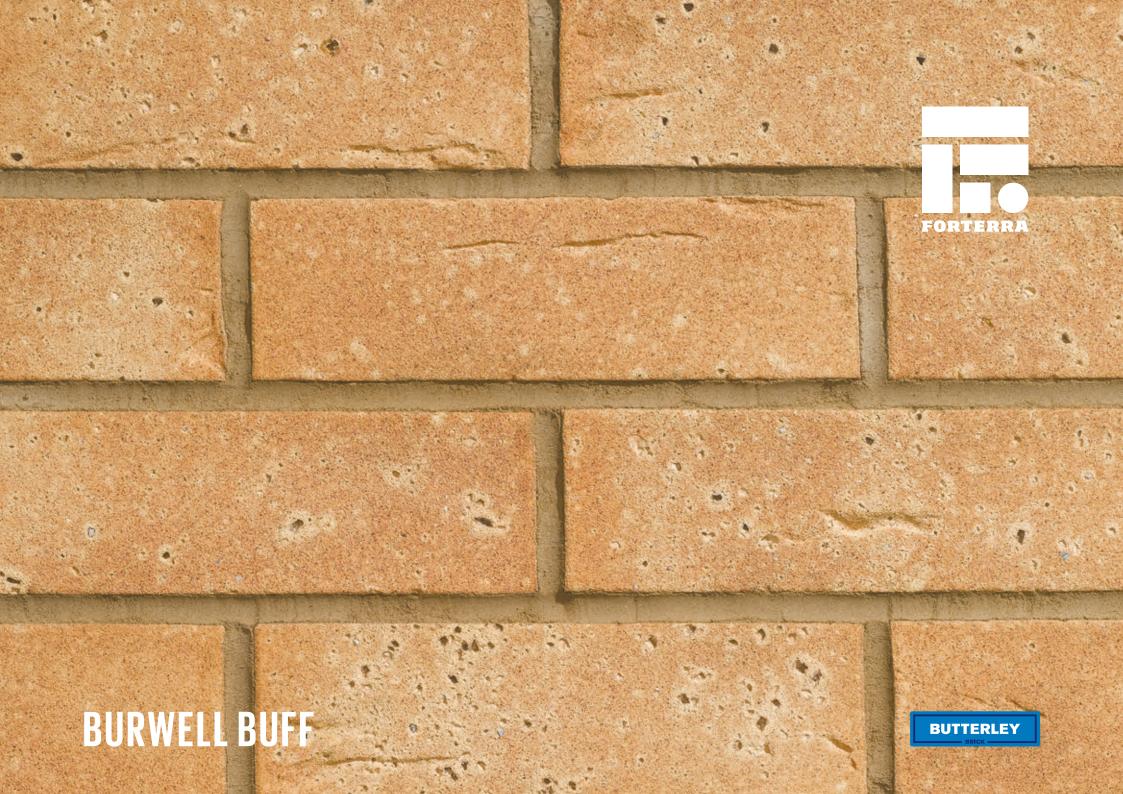

## **BURWELL BUFF**

## Manufactured to BS EN 771-1

**Brick type** Category II, U, Clay Masonry Unit

**Standard work size** 215 x 102.5 x 65mm

**Dimensional tolerances** Tolerance category: T2 Range category: R1

 $\begin{array}{l} \textbf{Compressive strength} \\ \geq 30 \text{N/mm}^2 \end{array}$ 

Water absorption  $\leq 20\%$ 

**Durability** F2

Active soluble salts content S2

**Configuration** Vertically Perforated 18-25% Voids

Dry weight per brick 1.9kg

**Pack size** 495

Factory Desford

**EAN** 5057595000866

SDESBUB1600VO

Disclaimer: The reproduction of colours and textures is only as accurate as the printing process will allow. Photographic samples should be used when shortlisting products but we advise that an actual sample should be seen before ordering.