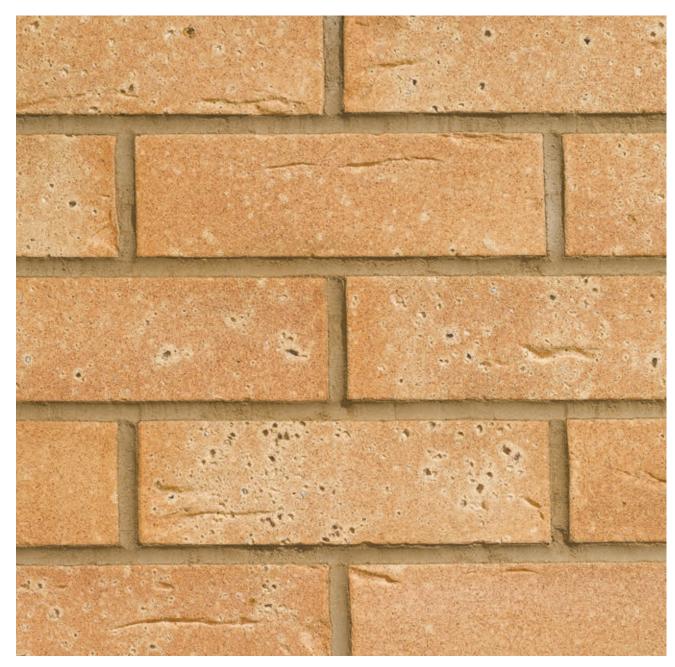

## **BURWELL BUFF**

## Manufactured to BS EN 771-1

**Brick type** Category II, U, Clay Masonry Unit

**Standard work size** 215 x 102.5 x 65mm

**Dimensional tolerances** Tolerance category: T2 Range category: R1

 $\begin{array}{l} \textbf{Compressive strength} \\ \geq 30 \text{N/mm}^2 \end{array}$ 

Water absorption  $\leq 20\%$ 

**Durability** F2

Active soluble salts content S2

**Configuration** Vertically Perforated 18-25% Voids

Dry weight per brick 1.9kg

**Pack size** 495

Factory Desford

**EAN** 5057595000866

SDESBUB1600VO

Disclaimer: The reproduction of colours and textures is only as accurate as the printing process will allow. Photographic samples should be used when shortlisting products but we advise that an actual sample should be seen before ordering.