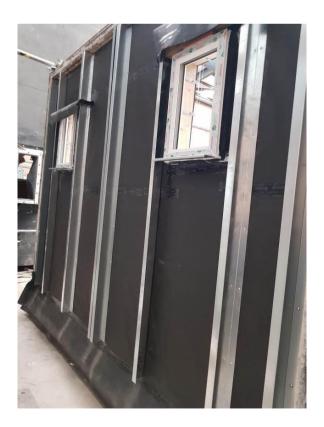

# **PLATES**

Plate 1 – Mechanically Fixing of the Cement Particle Board onto the Galvanised Metal Frame Previously Installed

Plate 2 - View of Joint Taping Cement Particle Board

Plate 3 – View of the 'DPC Installed to Window Perimeter

Plate 4 – View of the 'DPC Installed to Window Perimeter and Cement Particle Board

Plate 5 – View of Installation of Breather Membrane

Plate 6 – Installation of Frame for Soldier Detail

Plate 7 – Wall after Installation of Breather Membrane

Plate 8 – Installation of Zed Rails

Plate 9 – Wall on Completion of Zed Rail Install

Plate 10 – Installation of Brick Rail

Plate 11 – Installation of Brick Slips

Plate 12 – Application of Pointing Mortar

Plate 13 – Finishing of Mortar Joint

Plate 14 – Finished of Joints

Plate 15 – Finished Wall