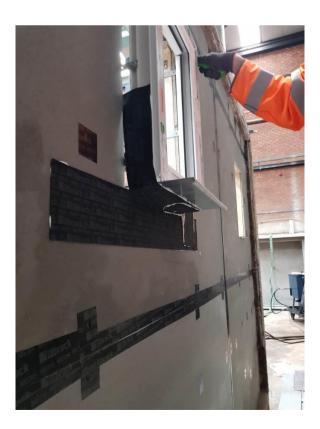

The window was fixed back to the frame using aluminium window straps. tremco illbruck ME501 Duo Membrane HD was installed using tremco illbruck SP525 adhesive to the exposed edge around the perimeter of the window. The window was sealed back to the cement particle board using ME501

# **PLATES**

Plate 1 – Mechanically Fixing of the Cement Particle Board onto the Galvanised Metal Frame Previously Installed

Plate 2 - View of Joint Taping Cement Particle Board

Plate 3 – View of the 'DPC Installed to Window Perimeter

Plate 4 – View of the 'DPC Installed to Window Perimeter and Cement Particle Board

Plate 5 – View of Installation of Breather Membrane

Plate 6 – Installation of Frame for Soldier Detail

Plate 7 – Wall after Installation of Breather Membrane