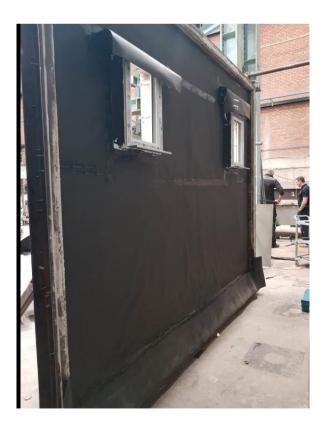

uctural panel showed no signs of water ingress at 2400 Pascals.

At this point it was agreed with a representative from Forterra and BBA (British Board of Agrément) to stop the test so as not to damage the sample for further testing.

NOTE: The results given in this report apply only to the samples that have been tested.

#### **END OF REPORT**



# **PLATES**



Plate 1 – Mechanically Fixing of the Cement Particle Board onto the Galvanised Metal Frame Previously Installed







Plate 2 - View of Joint Taping Cement Particle Board



Plate 3 – View of the 'DPC Installed to Window Perimeter





Plate 4 – View of the 'DPC Installed to Window Perimeter and Cement Particle Board



Plate 5 – View of Installation of Breather Membrane







Plate 6 – Installation of Frame for Soldier Detail



Plate 7 – Wall after Installation of Breather Membrane





Plate 8 – Installation of Zed Rails



Plate 9 – Wall on Completion of Zed Rail Install





Plate 10 – Installation of Brick Rail



Plate 11 – Installation of Brick Slips





Plate 12 – Application of Pointing Mortar



Plate 13 – Finishing of Mortar Joint





Plate 14 – Finished of Joints



Plate 15 – Finished Wall

# **APPENDIX A - Batch Details**

| Product                 | Description                                                            | Batch<br>Reference             | Image of Label