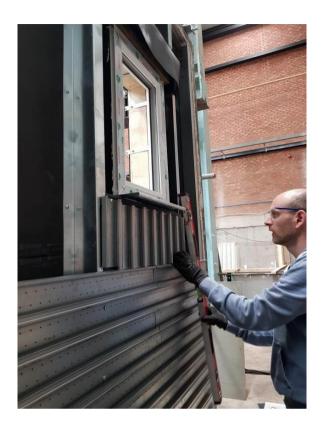

The window was fixed back to the frame using aluminium window straps. tremco illbruck ME501 Duo Membrane HD was installed using tremco illbruck SP525 adhesive to the exposed edge around the perimeter of the window. The window was sealed back to the cement particle board using ME501

# **PLATES**

Plate 1 – Mechanically Fixing of the Cement Particle Board onto the Galvanised Metal Frame Previously Installed

Plate 2 - View of Joint Taping Cement Particle Board

Plate 3 – View of the 'DPC Installed to Window Perimeter

Plate 4 – View of the 'DPC Installed to Window Perimeter and Cement Particle Board

Plate 5 – View of Installation of Breather Membrane

Plate 6 – Installation of Frame for Soldier Detail

Plate 7 – Wall after Installation of Breather Membrane