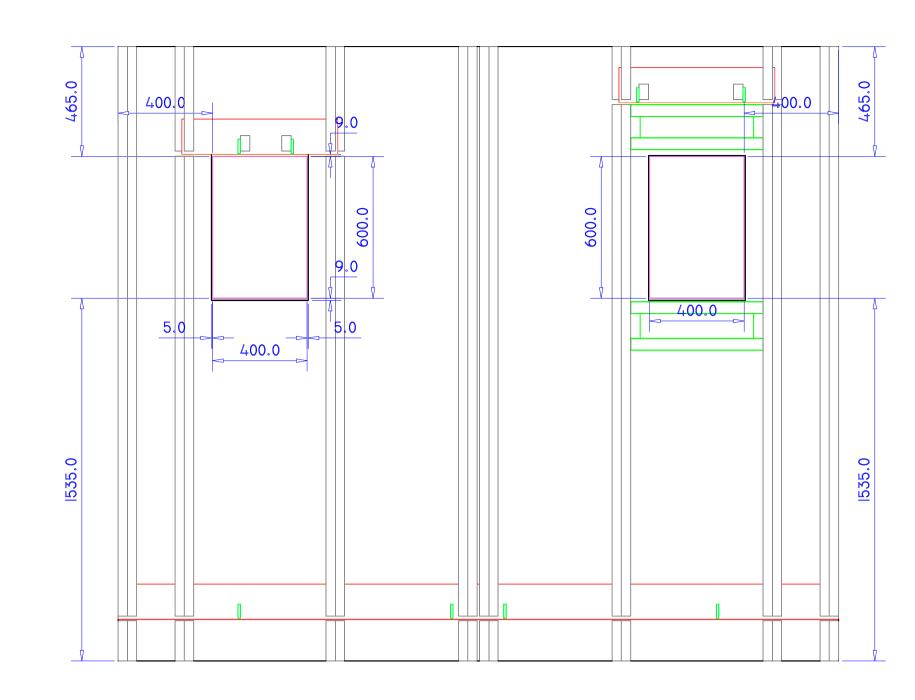

The wall was split vertically down the centre and a window opening (Height = 600 mm; Width = 400 mm) was incorporated into either side of the panel located 400 mm down from the top of the panel and 400 mm in from the side of the panel.

The window was fixed back to the frame using aluminium window straps. tremco illbruck ME501 Duo Membrane HD was installed using tremco illbruck SP525 adhesive to the exposed edge around the perimeter of the window. The window was sealed back to the cement particle board using ME501