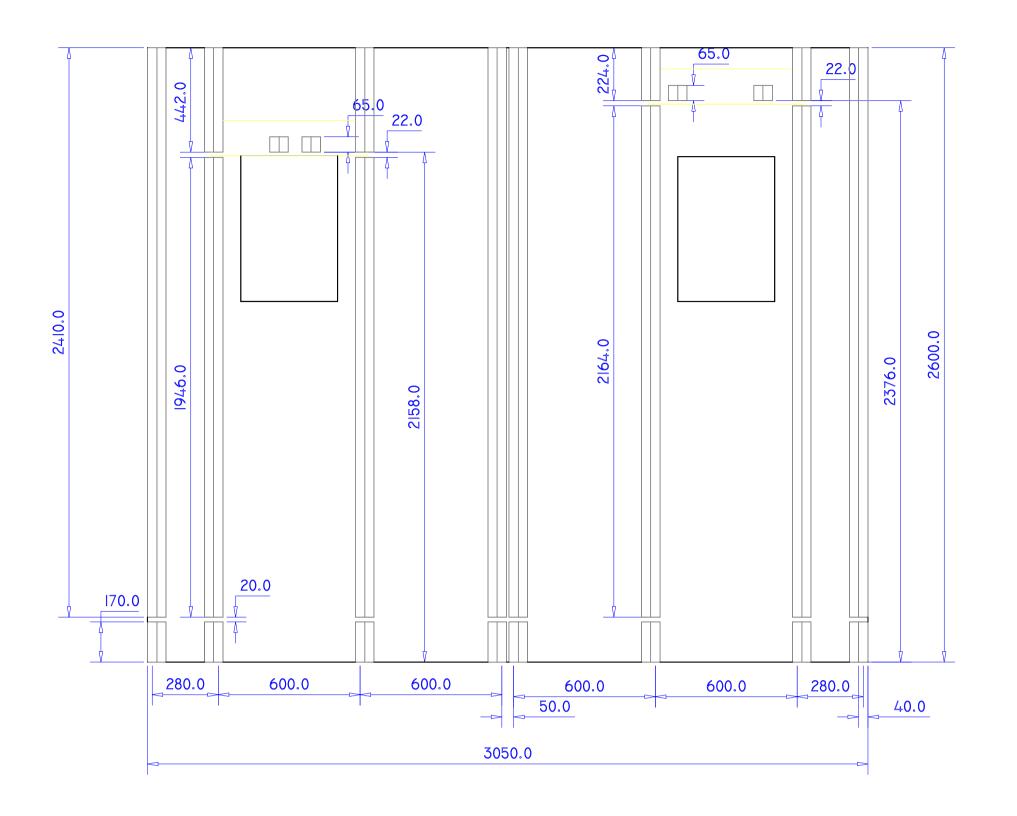

Front Evelation - Secondary Steel Layout

Front Evelation - Timber Batten, DPC & Perpend Vent / Drain Layout

Front Elevation - Brickwork Layout

# **Front Elevation - Window Position**

**Section - Head Detail** 

**Section - Jamb Detail** 

**Section - Cill Detail** 

Product Development

It is the contractors sole responsibility to ensure that all design detailing shown above comply with the relevant requirements from the Building Regulations, British Standards and Codes of Practice. It is the contractors sole responsibility to check that all specifications and quantities are correct prior to placement of order and any commencement of works onsite - all Inaccuracies must be reported immediately to Forterra. Do not scale from this drawing.