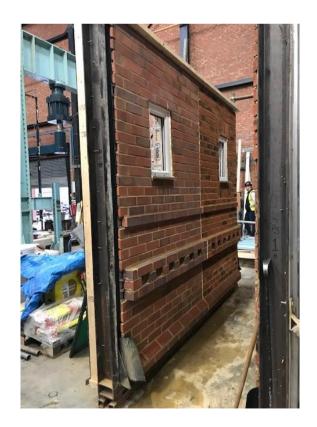

#### 2 SAMPLE PREPARATION

Representatives from Forterra installed their brick slip cladding system into a 3200 mm x 2600 mm (L x H) steel ETAG frame.

The cladding system was installed onto a 2.6 m high x 3.2 m long steel test frame.

The wall was split vertically down the centre and a window opening (Height = 600 mm; Width = 400 mm) was incorporated into either side of the panel located 400 mm down from the top of the panel and 400 mm in from the side of the panel.