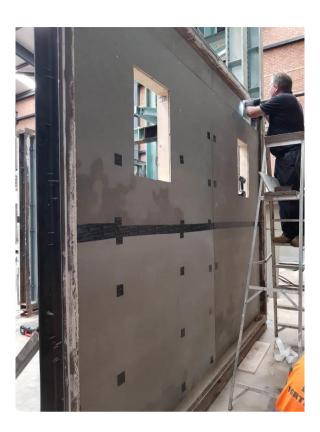

tremco illbruck ME 011 breather membrane UV was dab fixed to the cement particle board using tremco illbruck SP525 adhesive.

Walker Steel Zed rails were fixed through the breather membrane and cement particle board into the galvanised steel frame. The zed rails were fixed to give 600 mm centres in the centre of the frame and 280 mm at either end. The rails were fixed using EJOT JT3 4.9 mm x 35 mm fixings at 300 mm vertical centres.

Plate 8 – Installation of Zed Rails

Plate 9 – Wall on Completion of Zed Rail Install

Plate 10 – Installation of Brick Rail

Plate 11 – Installation of Brick Slips

Plate 12 – Application of Pointing Mortar

Plate 13 – Finishing of Mortar Joint