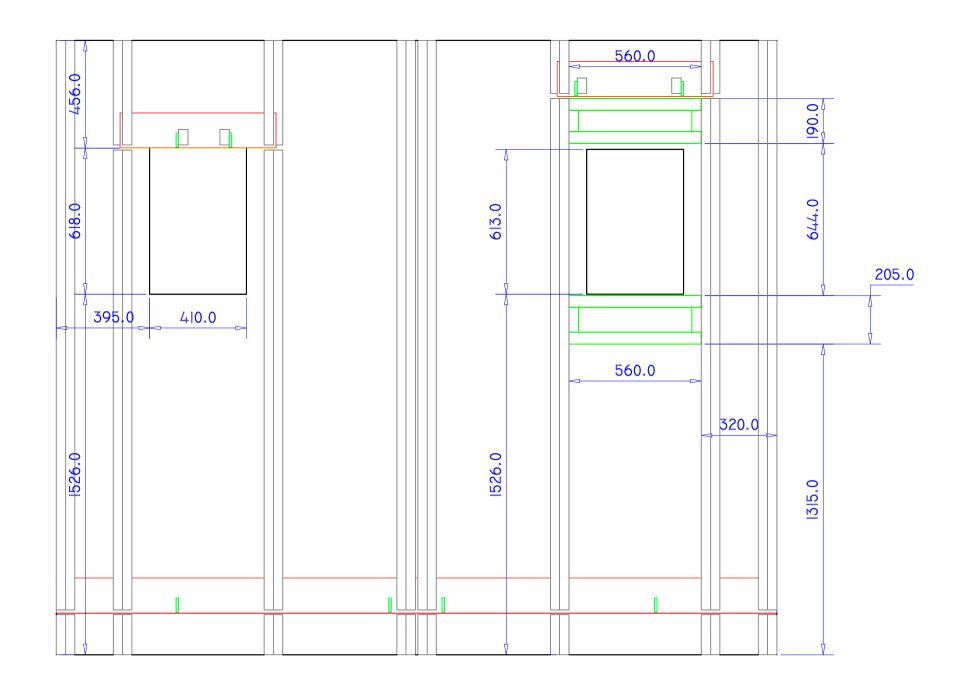

The wall was split vertically down the centre and a window opening (Height = 600 mm; Width = 400 mm) was incorporated into either side of the panel located 400 mm down from the top of the panel and 400 mm in from the side of the panel.

tremco illbruck ME 011 breather membrane UV was dab fixed to the cement particle board using tremco illbruck SP525 adhesive.

Walker Steel Zed rails were fixed through the breather membrane and cement particle board into the galvanised steel frame. The zed rails were fixed to give 600 mm centres in the centre of the frame and 280 mm at either end. The rails were fixed using EJOT JT3 4.9 mm x 35 mm fixings at 300 mm vertical centres.

A timber frame constructed from 48 mm x 48 mm treated timber was fixed using EJOT TKE 4.8 mm x 100 mm to the wall above the window to enable vertical fixing of the brick slips to incorporate a soldier course detail above the window.

SureBrick stainless steel cladding rails were fixed to the Zed rails at a maximum of 106 mm vertical centres with EJOT JT3 5.5 mm x 25 mm fixings.

SureBrick Rails were fixed with butt joints located between the vertical zed rails. The maximum distance from a zed rail to a joint i.e. the end of a cantilevered SureBrick rail was 500 mm.