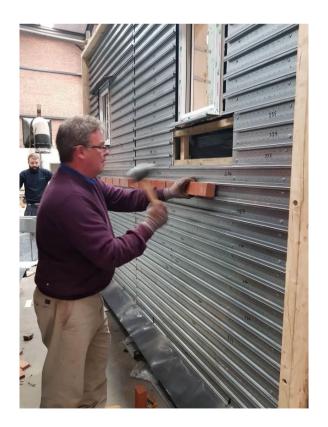

Multiple rows of projecting brick slips (up to 78 mm projections) were incorporated across the panel using Oakthorpe Red Multi and Dark Multi smooth brick slips.

25 Kg of mortar was mixed with 3.75 litres of water with a paddle mixer to produce a mortar with a consistency of finishing plaster. It was allowed to stand for 5 minutes and then remixed.

The brick slips were then pointed using a pointing gun. The mortar was allowed to cure for several hours and then finished by scraping with a spatula.

The wall was allowed to cure at a temperature of 20°C and 55% Relative Humidity for at least 28 days and was monitored daily for any signs of distress including blistering, cracking and detachment.

Plate 8 – Installation of Zed Rails

Plate 9 – Wall on Completion of Zed Rail Install

Plate 10 – Installation of Brick Rail

Plate 11 – Installation of Brick Slips

Plate 12 – Application of Pointing Mortar

Plate 13 – Finishing of Mortar Joint

Plate 14 – Finished of Joints

Plate 15 – Finished Wall