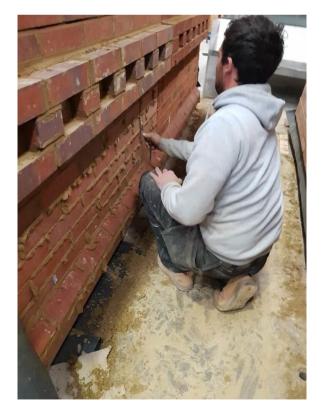

The brick slips were then pointed using a pointing gun. The mortar was allowed to cure for several hours and then finished by scraping with a spatula.

The wall was allowed to cure at a temperature of 20°C and 55% Relative Humidity for at least 28 days and was monitored daily for any signs of distress including blistering, cracking and detachment.