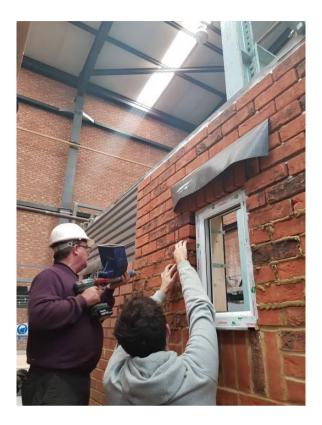

The wall was split vertically down the centre and a window opening (Height = 600 mm; Width = 400 mm) was incorporated into either side of the panel located 400 mm down from the top of the panel and 400 mm in from the side of the panel.

The window was fixed back to the frame using aluminium window straps. tremco illbruck ME501 Duo Membrane HD was installed using tremco illbruck SP525 adhesive to the exposed edge around the perimeter of the window. The window was sealed back to the cement particle board using ME501