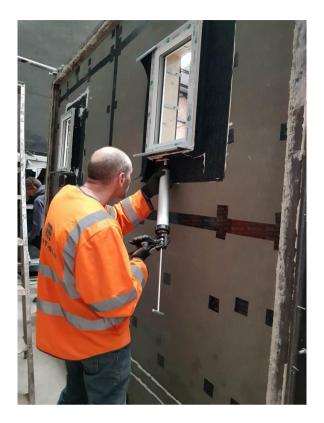

The window was fixed back to the frame using aluminium window straps. tremco illbruck ME501 Duo Membrane HD was installed using tremco illbruck SP525 adhesive to the exposed edge around the perimeter of the window. The window was sealed back to the cement particle board using ME501

Plate 4 – View of the 'DPC Installed to Window Perimeter and Cement Particle Board

Plate 5 – View of Installation of Breather Membrane

Plate 6 – Installation of Frame for Soldier Detail

Plate 7 – Wall after Installation of Breather Membrane