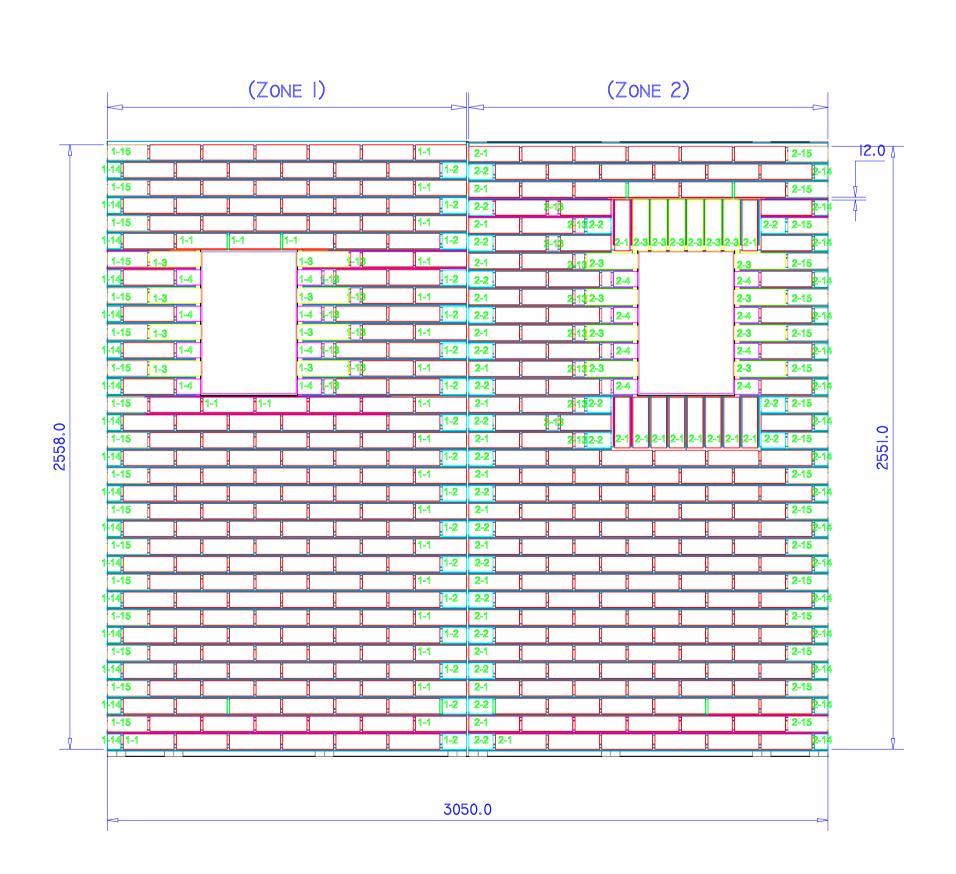

#### 2 SAMPLE PREPARATION

Representatives from Forterra installed their brick slip cladding system into a 3200 mm x 2600 mm (L x H) steel ETAG frame.

The cladding system was installed onto a 2.6 m high x 3.2 m long steel test frame.

The galvanised metal frame was installed into the steel test frame at the designated centres as stated in Appendix B.

The system was fitted by an external contractor.

2400 x 1200 x 10 mm RCM Cement Particle Board was fixed to the galvanised metal frame at 300 mm vertical centres. Joints in the board were taped using tremco illbruck ME315 Contractors adhesive tape.

Front Evelation - Secondary Steel Layout

Front Evelation - Timber Batten, DPC & Perpend Vent / Drain Layout

Front Elevation - Brickwork Layout

# **Front Elevation - Window Position**

**Section - Head Detail** 

**Section - Jamb Detail** 

**Section - Cill Detail** 

Product Development

It is the contractors sole responsibility to ensure that all design detailing shown above comply with the relevant requirements from the Building Regulations, British Standards and Codes of Practice. It is the contractors sole responsibility to check that all specifications and quantities are correct prior to placement of order and any commencement of works onsite - all Inaccuracies must be reported immediately to Forterra. Do not scale from this drawing.