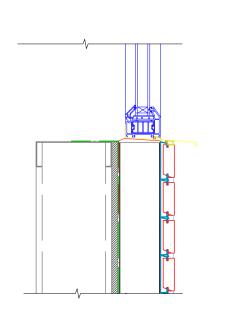

# **Front Elevation - Window Position**

**Section - Head Detail** 

**Section - Jamb Detail** 

**Section - Cill Detail** 

Product Development

It is the contractors sole responsibility to ensure that all design detailing shown above comply with the relevant requirements from the Building Regulations, British Standards and Codes of Practice. It is the contractors sole responsibility to check that all specifications and quantities are correct prior to placement of order and any commencement of works onsite - all Inaccuracies must be reported immediately to Forterra. Do not scale from this drawing.