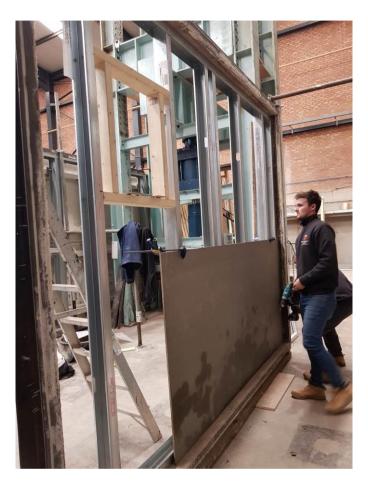

#### 2 SAMPLE PREPARATION

Representatives from Forterra installed their brick slip cladding system into a 3200 mm x 2600 mm (L x H) steel ETAG frame.

The cladding system was installed onto a 2.6 m high x 3.2 m long steel test frame.

The galvanised metal frame was installed into the steel test frame at the designated centres as stated in Appendix B.

The system was fitted by an external contractor.

2400 x 1200 x 10 mm RCM Cement Particle Board was fixed to the galvanised metal frame at 300 mm vertical centres. Joints in the board were taped using tremco illbruck ME315 Contractors adhesive tape.

The wall was split vertically down the centre and a window opening (Height = 600 mm; Width = 400 mm) was incorporated into either side of the panel located 400 mm down from the top of the panel and 400 mm in from the side of the panel.