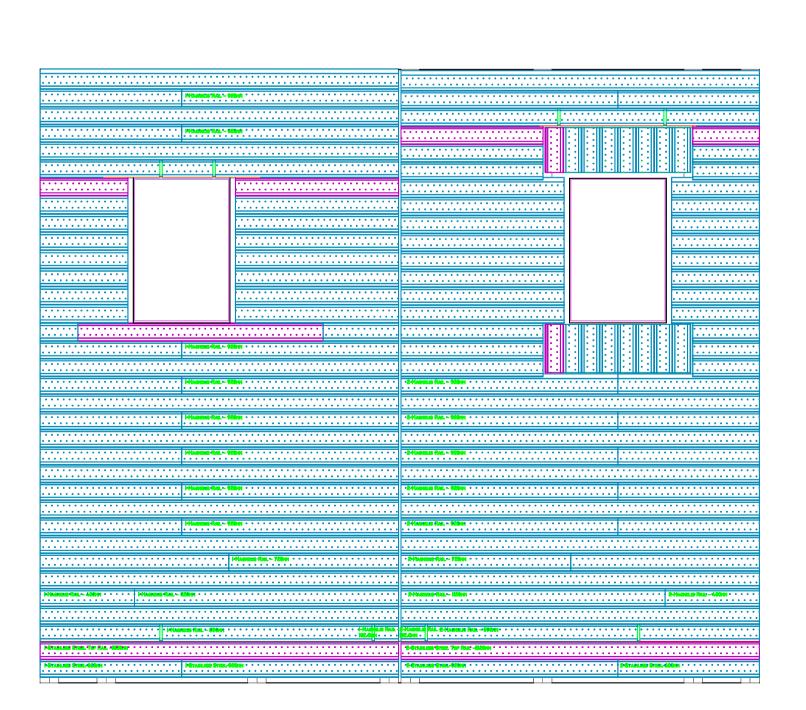

tremco illbruck ME 011 breather membrane UV was dab fixed to the cement particle board using tremco illbruck SP525 adhesive.

Walker Steel Zed rails were fixed through the breather membrane and cement particle board into the galvanised steel frame. The zed rails were fixed to give 600 mm centres in the centre of the frame and 280 mm at either end. The rails were fixed using EJOT JT3 4.9 mm x 35 mm fixings at 300 mm vertical centres.

SureBrick stainless steel cladding rails were fixed to the Zed rails at a maximum of 106 mm vertical centres with EJOT JT3 5.5 mm x 25 mm fixings.

SureBrick Rails were fixed with butt joints located between the vertical zed rails. The maximum distance from a zed rail to a joint i.e. the end of a cantilevered SureBrick rail was 500 mm.

Front Evelation - Secondary Steel Layout

Front Evelation - Timber Batten, DPC & Perpend Vent / Drain Layout

Front Elevation - Brickwork Layout