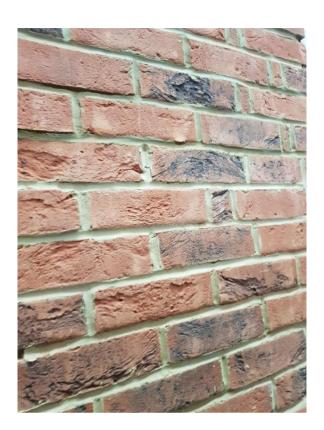

The wall was split vertically with Forterra Dark Multi Smooth brick slips used on one side of the installation and Forterra Chelsea Smoked Red used on the other. The brick slips were located in the metal cladding rails using a rubber mallet.

Multiple rows of projecting brick slips (up to 78 mm projections) were incorporated across the panel using Oakthorpe Red Multi and Dark Multi smooth brick slips.

25 Kg of mortar was mixed with 3.75 litres of water with a paddle mixer to produce a mortar with a consistency of finishing plaster. It was allowed to stand for 5 minutes and then remixed.