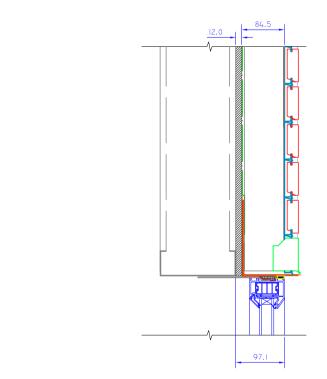

# **Front Elevation - Window Position**

**Section - Head Detail** 

**Section - Jamb Detail** 

**Section - Cill Detail** 

Product Development

It is the contractors sole responsibility to ensure that all design detailing shown above comply with the relevant requirements from the Building Regulations, British Standards and Codes of Practice. It is the contractors sole responsibility to check that all specifications and quantities are correct prior to placement of order and any commencement of works onsite - all Inaccuracies must be reported immediately to Forterra. Do not scale from this drawing.