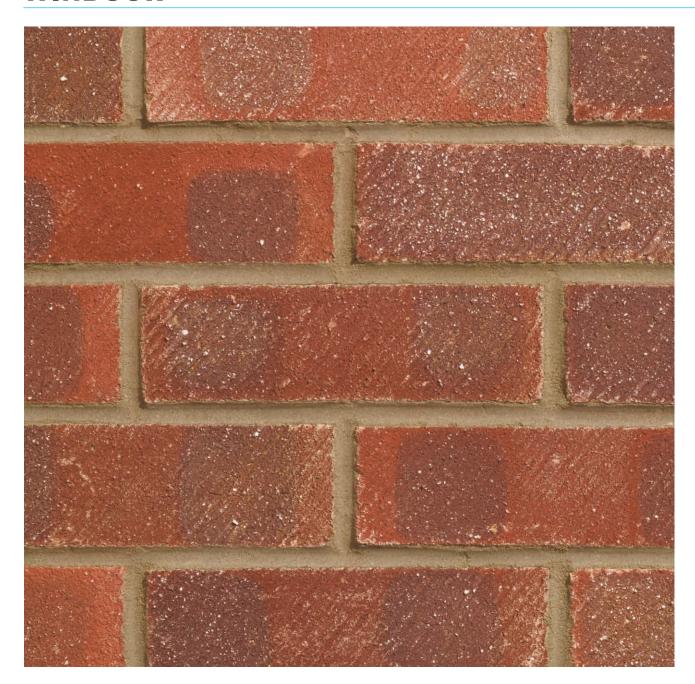

# WINDSOR



## Manufactured to BS EN 771-1

## **Brick type**

Category II, U, Clay Masonry Unit

## Standard work size

215 x 102.5 x 65mm

## **Dimensional tolerances**

Tolerance category: T2 Range category: R1

# **Compressive strength**

 $\geq 25 \text{N/mm}^2$ 

# Water absorption

≤ 23%

## Durability

F1

# **Active soluble salts content**

S2

# Configuration

Frogged 15-20% Voids

# Dry weight per brick

1.95kg

### **Pack Size**

390

### **Factory**

Whittlesey

### EAN

5057595001580

### SKU

SKINWIN1600VO

**Sales** +44 (0) 330 1231017 **Technical** +44 (0) 330 1231018 **Email** bricks@forterra.co.uk Disclaimer: The reproduction of colours and textures is only as accurate as the printing process will allow. Photographic samples should be used when shortlisting products but we advise