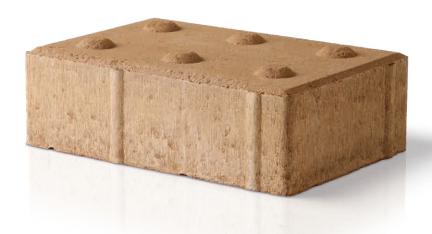

## Tactile Block Paving

**Data Sheet** 

Tactile paving provides a warning to visually impaired pedestrians, to differentiate between where the footway ends and the carriageway begins. Our unique sized high strength tactile pavers have been specially designed to overcome the breakage problems caused by accidental overrun experienced by local authorities with larger element tactile paving.

## **Specification**

| Block Sizes (Depth)                                                                                     | 60mm                     |  |  |  |  |  |
|---------------------------------------------------------------------------------------------------------|--------------------------|--|--|--|--|--|
| 200 x 133mm (blocks per pack)                                                                           | 300                      |  |  |  |  |  |
| Coverage per pack (m²)                                                                                  | 7.98                     |  |  |  |  |  |
| Weight per pack (tonne)                                                                                 | 1.1                      |  |  |  |  |  |
| Precast concrete block paving<br>Manufactured to: BS EN 1338:2003<br>Tensile splitting strength 3.6 Mpa | Slip/skid resistance Low |  |  |  |  |  |
| Finishes                                                                                                | Standard finish          |  |  |  |  |  |
| Applications                                                                                            | Pedestrian crossings.    |  |  |  |  |  |