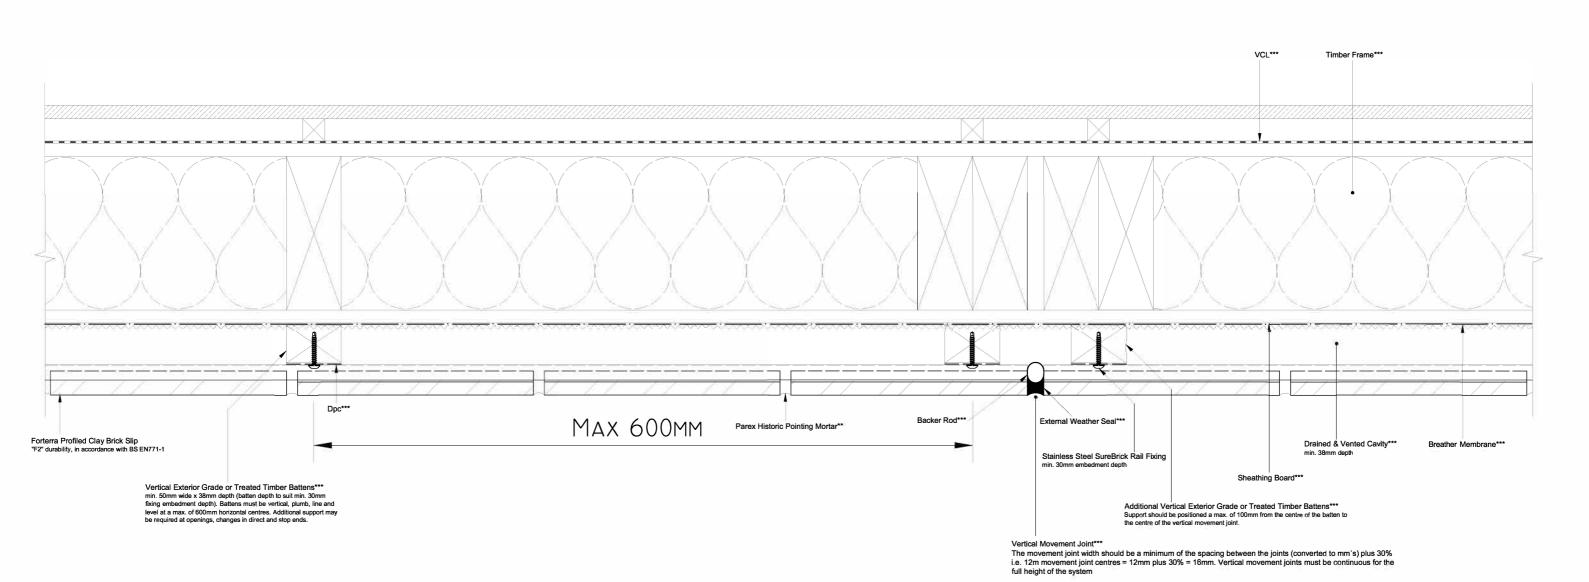

## Timber Framed Substrate Vertical Movement Joint (System - System)

Indicates the primary weather line, designed and supplied by others
 project specific, designed by others

= project specific, supplied by others

= project specific, designed and supplied by others

The SureBrick system is designed to transfer all of its dead loads (self weight), live loads and wind loadings back to the main substructure.

For further information, please contact our dedicated team: Atherstone Road, Measham