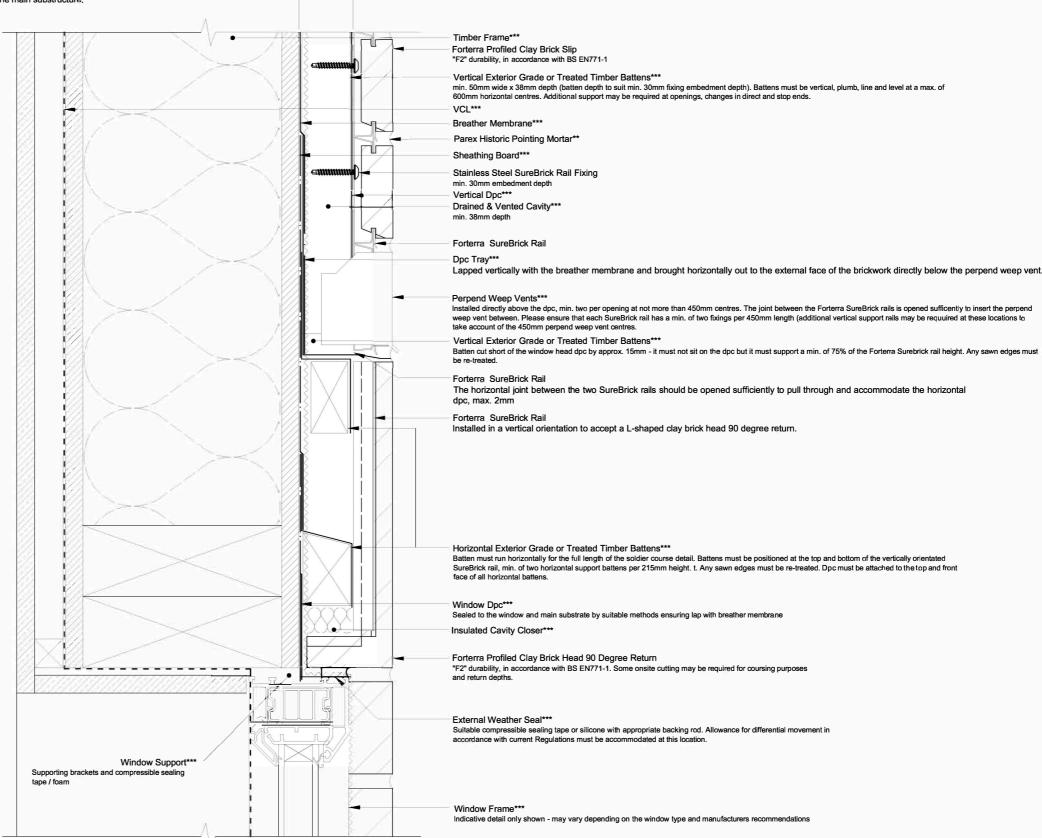

## **Timber Framed Substrate** Opening Return - Head (Option 2 - Soldier Course Return)

Indicates the primary weather line, designed and supplied by others
project specific, designed by others
project specific, supplied by others

= project specific, designed and supplied by others

The SureBrick system is designed to transfer all of its dead loads (self weight), live loads and wind loadings back to the main substructure.

Variable depth (min. 38mm drained & ventilated cavity 38mm cavity detailed)