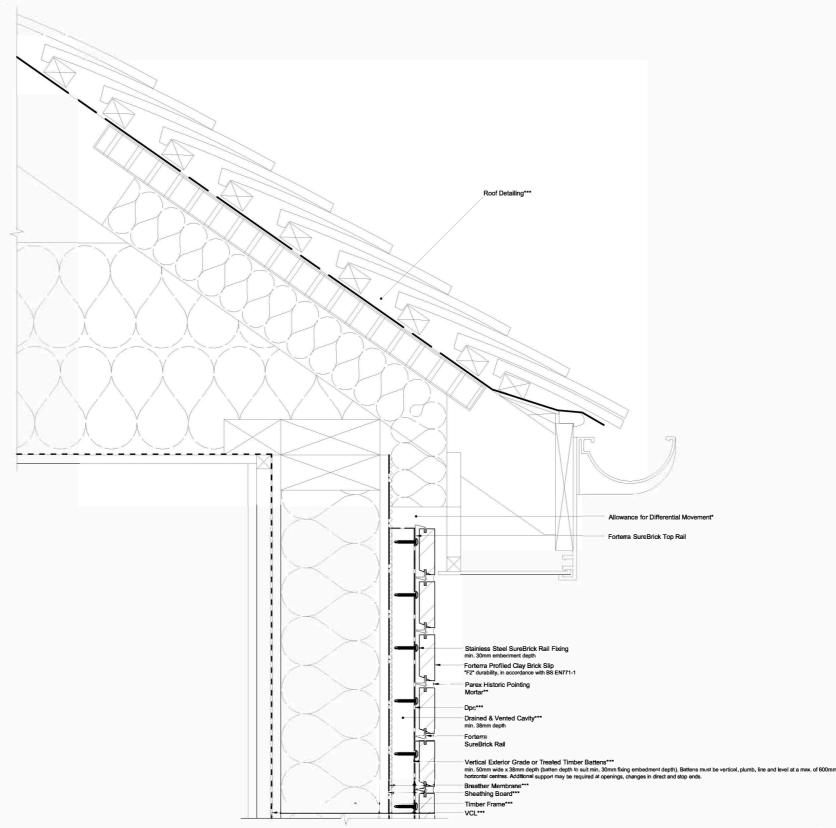

## **Timber Framed Substrate** Eaves (Projecting) Detail

= Indicates the primary weather line, designed and supplied by others = project specific, designed by others = project specific, supplied by others

\*\*\* = project specific, designed and supplied by others

The SureBrick system is designed to transfer all of its dead loads (self weight), live loads and wind loadings back to the main substructure.

For further information, please contact our dedicated team: Atherstone Road, Measham