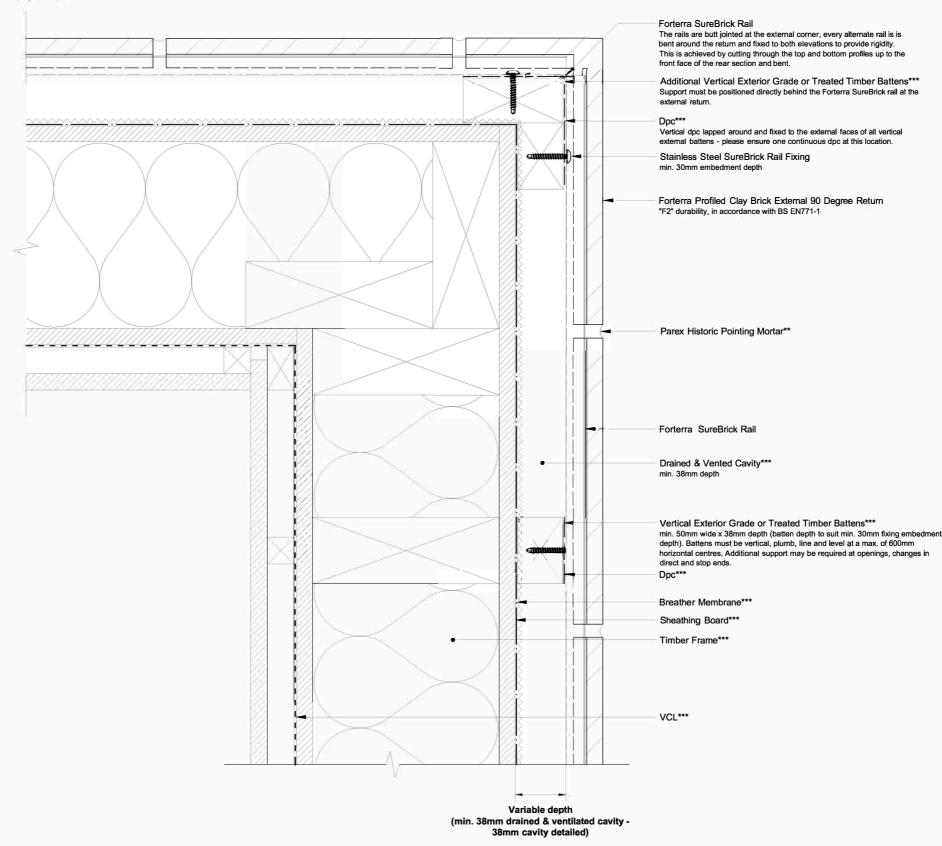

## **Timber Framed Substrate** 90 Degree External Return

= Indicates the primary weather line, designed and supplied by others

= project specific, designed by others = project specific, supplied by others

= project specific, designed and supplied by others

The SureBrick system is designed to transfer all of its dead loads (self weight), live loads and wind loadings back to the main substructure.

For further information, please contact our dedicated team: Atherstone Road, Measham