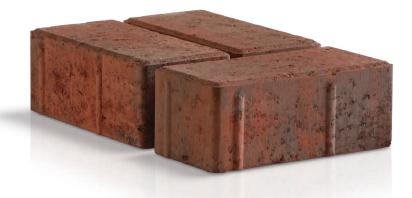

Royal Forest is a traditional 200x100mm rectangular paving range, available in a variety of distinctive colours and finishes, that can easily be combined to create individual patterns and designs. Full ancillary kerb system to complement the range is also available.