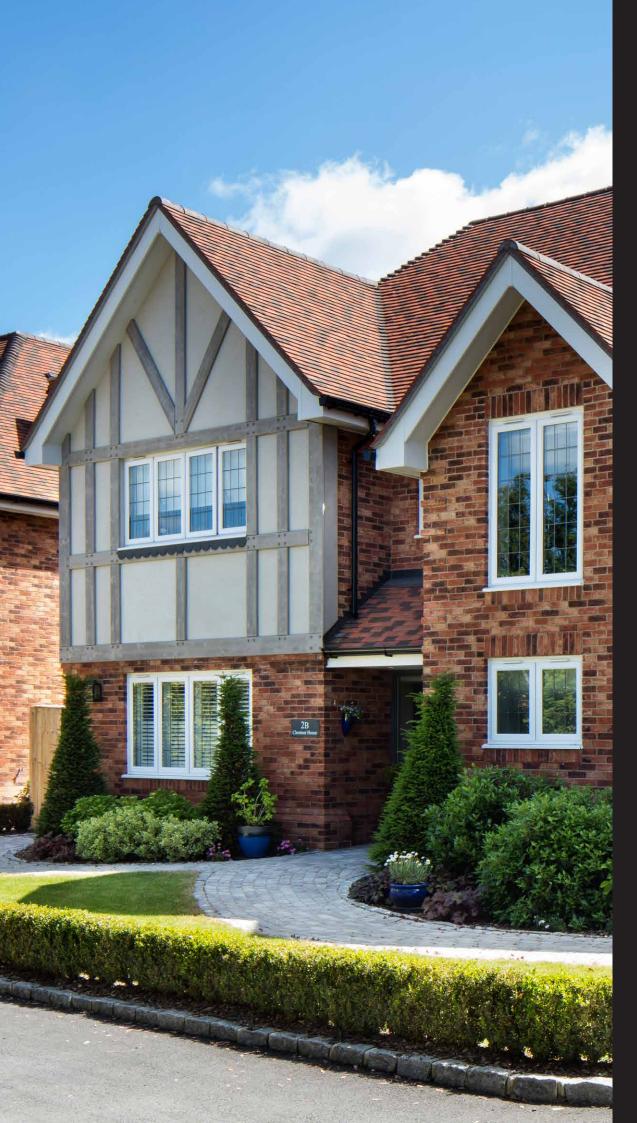

### The Challenge

The design of two new two-storey, fourbedroomed homes with integral garages on the outskirts of Burnham village, Slough, was to be derived from the historical and varied architectural character of the surrounding area.

#### The Solution

It was important that the houses were not visually obtrusive in terms of height and detail. Their traditionally pitched roofs incorporate attractive half gable ends, and the front elevation includes detailed brickwork, stone cills and window heads.

Forterra's Hampton Rural Blend brick from the Ecostock range was selected for the build.