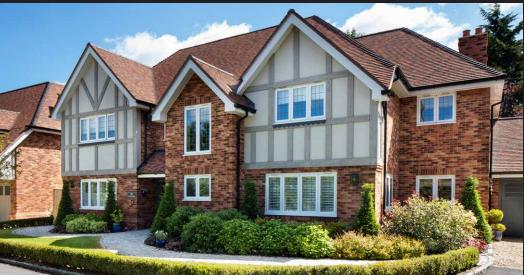

### The Challenge

The design of two new two-storey, fourbedroomed homes with integral garages on the outskirts of Burnham village, Slough, was to be derived from the historical and varied architectural character of the surrounding area.

#### The Solution

It was important that the houses were not visually obtrusive in terms of height and detail. Their traditionally pitched roofs incorporate attractive half gable ends, and the front elevation includes detailed brickwork, stone cills and window heads.

Forterra's Hampton Rural Blend brick from the Ecostock range was selected for the build.