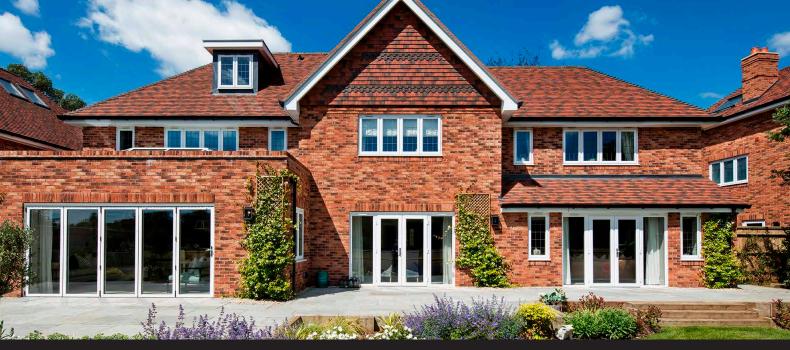

### The Challenge

The design of two new two-storey, fourbedroomed homes with integral garages on the outskirts of Burnham village, Slough, was to be derived from the historical and varied architectural character of the surrounding area.

#### The Solution

It was important that the houses were not visually obtrusive in terms of height and detail. Their traditionally pitched roofs incorporate attractive half gable ends, and the front elevation includes detailed brickwork, stone cills and window heads.