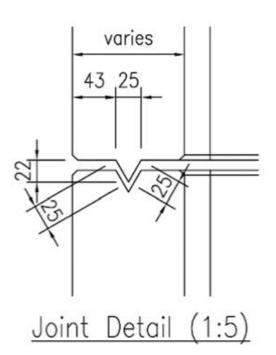

## **INTERLOCKING JOINT**

for Retaining Walls

Note: Do not scale from this drawing. If in doubt, please ask for confirmation of any dimension.

All our units are provided with a unique interlocking detail which further enhance installation times through accurate and fast alignment. The added benefits of this detail also ensure a strong and reliable connection detail which can be made water proof with the correct sealant detail. Note all units will be supplied with a male female connection detail as standard, however we are happy to provide a traditional flat joint detail to one or both ends if required.