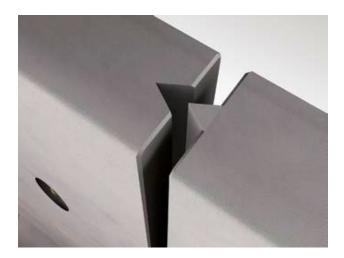

## **INTERLOCKING JOINT**

for Retaining Walls

Note: Do not scale from this drawing. If in doubt, please ask for confirmation of any dimension.

All our units are provided with a unique interlocking detail which further enhance installation times through accurate and fast alignment. The added benefits of this detail also ensure a strong and reliable connection detail which can be made water proof with the correct sealant detail. Note all units will be supplied with a male female connection detail as standard, however we are happy to provide a traditional flat joint detail to one or both ends if required.