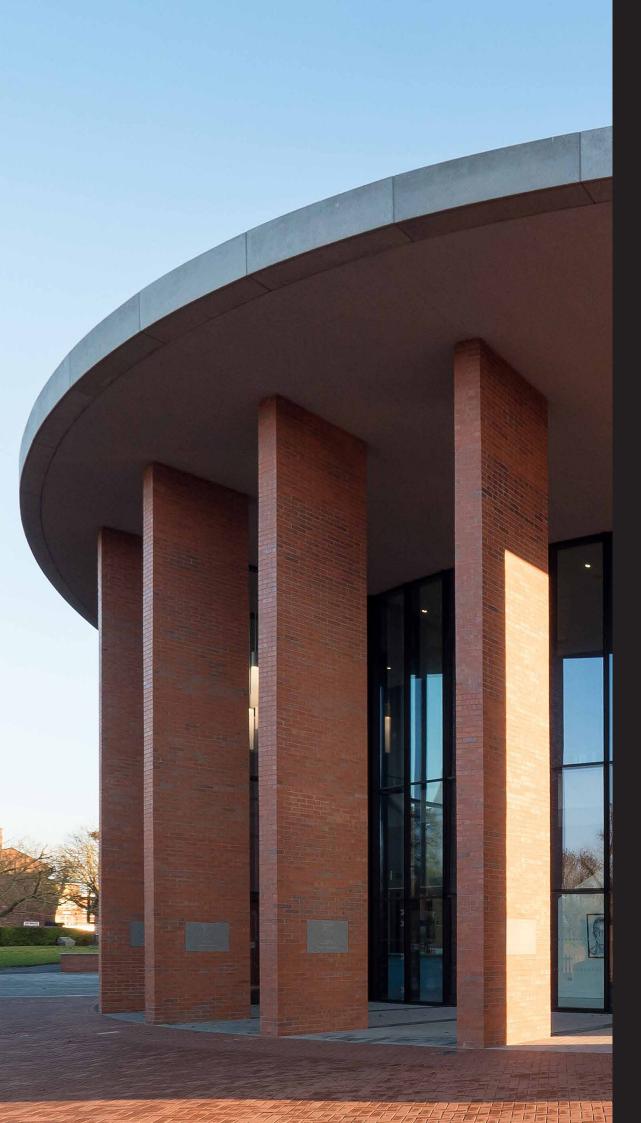

#### **The Solution**

Forterra's County Multi Smooth, part of the Butterley range, a heritage brand that has been synonymous with brick making in the UK for over 150 years and is manufactured at Forterra's Wilnecote brickworks. It was the ideal construction material for the project, enabling freedom of design with regard to form, scale and mass, while making a visual link with surrounding masonry. The brick gives a modern, uniform finish, which complements the smooth finish of the glass and concrete panels that also form part of the hall's design.

The clever design and materials used in the hall's redevelopment have resulted in a building that incorporates modern design elements, such as its sweeping, curved façade, while blending perfectly with the existing vernacular. There has also been a significant improvement to the buildings acoustics.