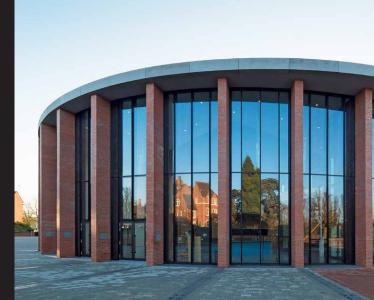

#### **The Solution**

Forterra's County Multi Smooth, part of the Butterley range, a heritage brand that has been synonymous with brick making in the UK for over 150 years and is manufactured at Forterra's Wilnecote brickworks. It was the ideal construction material for the project, enabling freedom of design with regard to form, scale and mass, while making a visual link with surrounding masonry. The brick gives a modern, uniform finish, which complements the smooth finish of the glass and concrete panels that also form part of the hall's design.

The clever design and materials used in the hall's redevelopment have resulted in a building that incorporates modern design elements, such as its sweeping, curved façade, while blending perfectly with the existing vernacular. There has also been a significant improvement to the buildings acoustics.