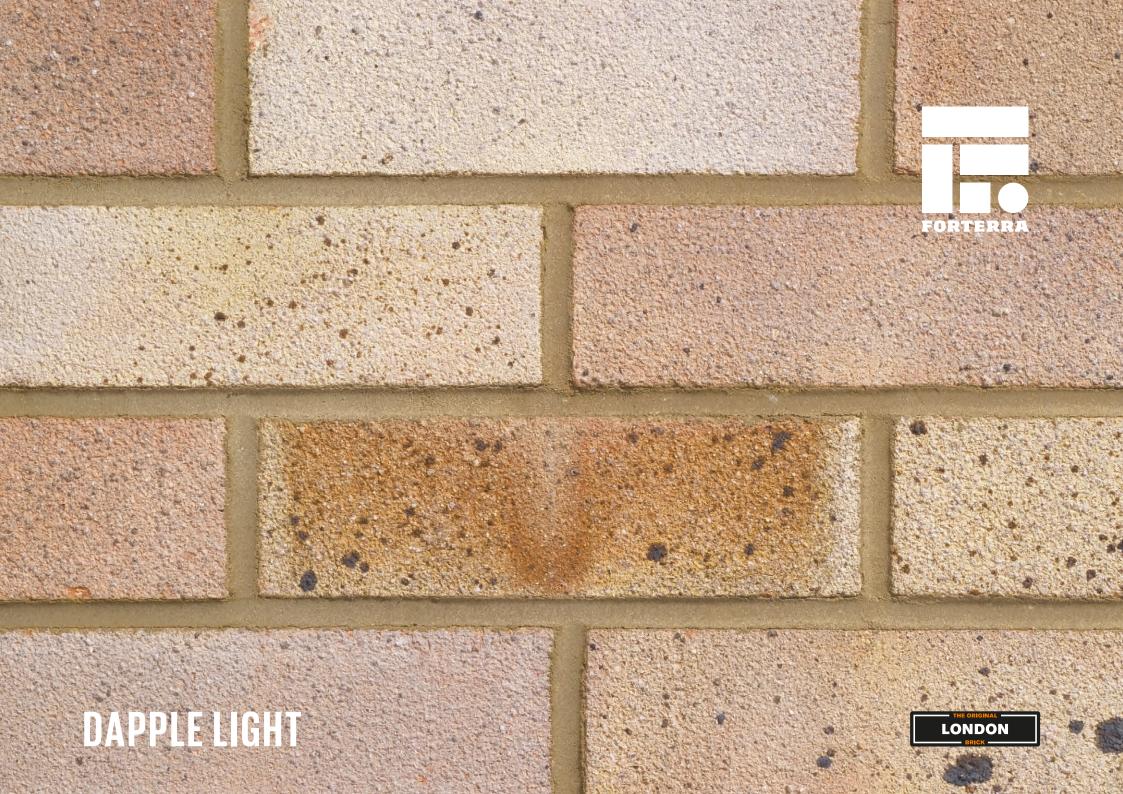

## **DAPPLE LIGHT**

## Manufactured to BS EN 771-1

**Brick type** Category II, U, Clay Masonry Unit

**Standard work size** 215 x 102.5 x 65mm

**Dimensional tolerances** Tolerance category: T2 Range category: R1

 $\begin{array}{l} \textbf{Compressive strength} \\ \geq 25 \text{N/mm}^2 \end{array}$ 

Water absorption  $\leq 23\%$ 

Durability F1

Active soluble salts content S2

**Configuration** Frogged 15-20% Voids

**Dry weight per brick** 1.95kg

Pack Size

**Factory** Whittlesey

**EAN** 5057595001351