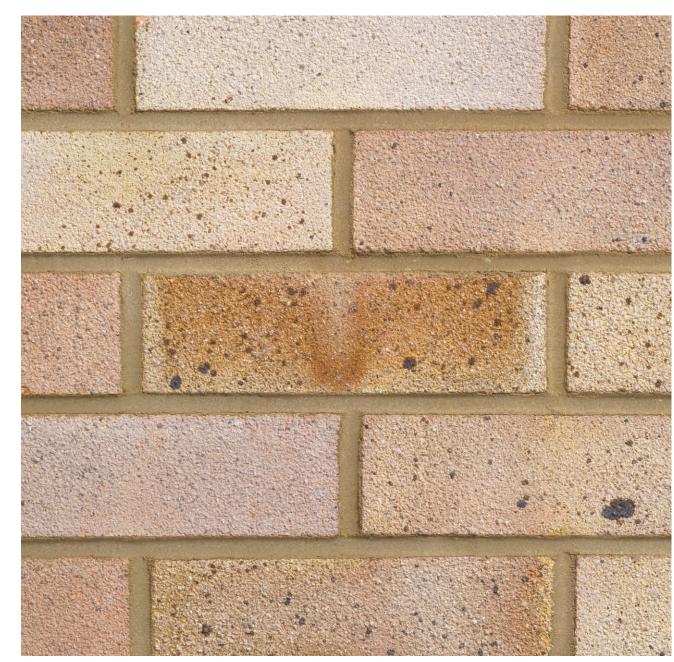

## **DAPPLE LIGHT**

## Manufactured to BS EN 771-1

**Brick type** Category II, U, Clay Masonry Unit

**Standard work size** 215 x 102.5 x 65mm

**Dimensional tolerances** Tolerance category: T2 Range category: R1

 $\begin{array}{l} \textbf{Compressive strength} \\ \geq 25 \text{N/mm}^2 \end{array}$ 

Water absorption  $\leq 23\%$ 

Durability F1

Active soluble salts content S2

**Configuration** Frogged 15-20% Voids

**Dry weight per brick** 1.95kg

Pack Size

**Factory** Whittlesey

**EAN** 5057595001351