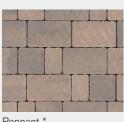

## Chartres Linear Block Paving

**Data Sheet** 



a Forterra brand



Chartres Linear is a contemporary modular paving specifically designed to add a modern touch to any project. Comprising of three sizes, each supplied layer is mixed to help create a variety of laying patterns.













Traditional

Vendage

Charcoal

Purbeck \*

Pennant \*

## **Specification**

| Block Sizes (depth)                                                                                     | 50mm                                                                                        |                                    |                                                                    |
|---------------------------------------------------------------------------------------------------------|---------------------------------------------------------------------------------------------|------------------------------------|--------------------------------------------------------------------|
| Mixed blocks per pack Made up of the following sizes