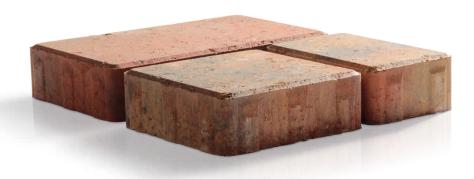

## Chartres Linear Block Paving

**Data Sheet** 

a Forterra brand

Chartres Linear is a contemporary modular paving specifically designed to add a modern touch to any project. Comprising of three sizes, each supplied layer is mixed to help create a variety of laying patterns.