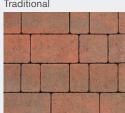

a Forterra brand

Chartres is a stunning olden finish paving comprising of three modular sizes, each supplied layer is mixed to help create a variety of laying patterns. Chartres is also available in a large format block that can be used as an edging detail or laid in a herringbone pattern which is recommended for trafficked areas. Chartres edging and starter circles have been specifically designed to complement the range.

Traditional

Red Brindle

Purbeck

Charcoal

Vendage

Pennant