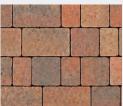

a Forterra brand

Chartres is a stunning olden finish paving comprising of three modular sizes, each supplied layer is mixed to help create a variety of laying patterns. Chartres is also available in a large format block that can be used as an edging detail or laid in a herringbone pattern which is recommended for trafficked areas. Chartres edging and starter circles have been specifically designed to complement the range.

Traditional

Red Brindle

Purbeck

Charcoal

Vendage

Pennant