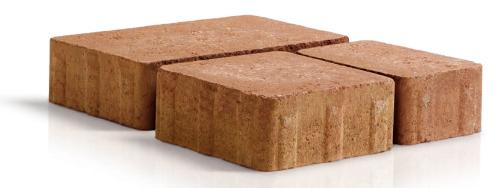

a Forterra brand

Chartres is a stunning olden finish paving comprising of three modular sizes, each supplied layer is mixed to help create a variety of laying patterns. Chartres is also available in a large format block that can be used as an edging detail or laid in a herringbone pattern which is recommended for trafficked areas. Chartres edging and starter circles have been specifically designed to complement the range.