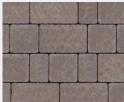

a Forterra brand

Chartres is a stunning olden finish paving comprising of three modular sizes, each supplied layer is mixed to help create a variety of laying patterns. Chartres is also available in a large format block that can be used as an edging detail or laid in a herringbone pattern which is recommended for trafficked areas. Chartres edging and starter circles have been specifically designed to complement the range.

Traditional

Red Brindle

Purbeck

Charcoal

Vendage

Pennant