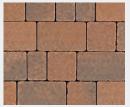

a Forterra brand

Chartres is a stunning olden finish paving comprising of three modular sizes, each supplied layer is mixed to help create a variety of laying patterns. Chartres is also available in a large format block that can be used as an edging detail or laid in a herringbone pattern which is recommended for trafficked areas. Chartres edging and starter circles have been specifically designed to complement the range.

Traditional

Red Brindle

Purbeck

Charcoal

Vendage

Pennant