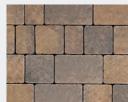

a Forterra brand

Chartres is a stunning olden finish paving comprising of three modular sizes, each supplied layer is mixed to help create a variety of laying patterns. Chartres is also available in a large format block that can be used as an edging detail or laid in a herringbone pattern which is recommended for trafficked areas. Chartres edging and starter circles have been specifically designed to complement the range.

Traditional

Red Brindle

Purbeck

Charcoal

Vendage

Pennant