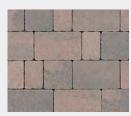

a Forterra brand

Chartres is a stunning olden finish paving comprising of three modular sizes, each supplied layer is mixed to help create a variety of laying patterns. Chartres is also available in a large format block that can be used as an edging detail or laid in a herringbone pattern which is recommended for trafficked areas. Chartres edging and starter circles have been specifically designed to complement the range.

Traditional

Red Brindle

Purbeck

Charcoal

Vendage

Pennant