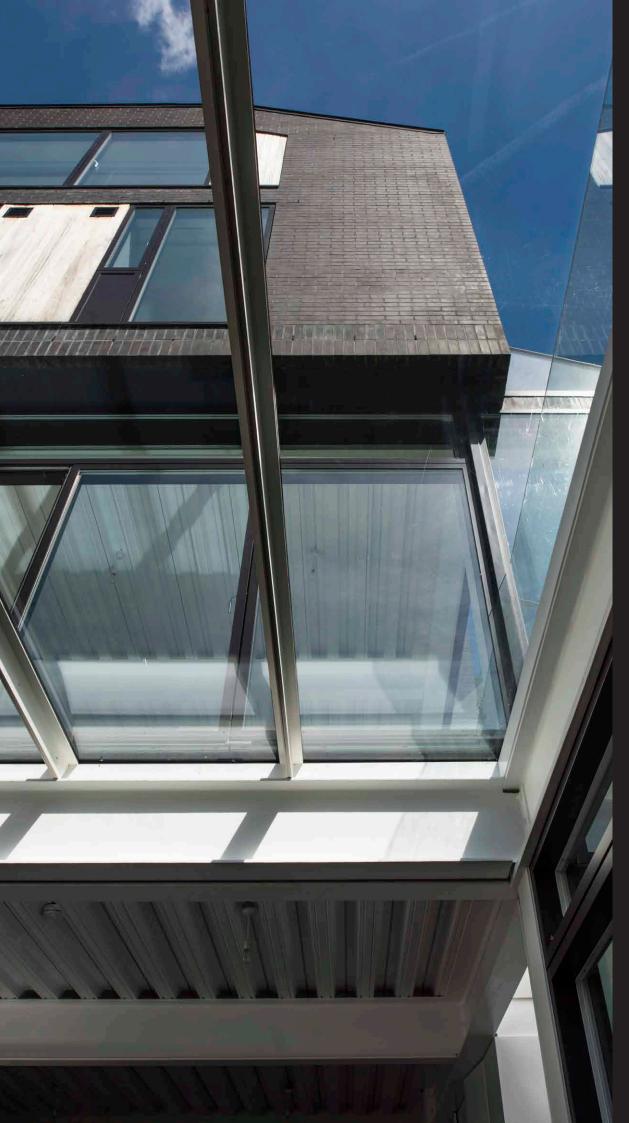

## The Solution

Forterra's Dark Moroccan Smooth brick was used to adhere to the necessary requirements along with a pitched roof and flush and square bay windows.

## The Benefits

Visually striking, the sculptural ceiling adds to the dining experience. The post-modernist build respects the immediate environment with regard to both material and form.

This build was shortlisted for the 2017 BDA Brick Awards in the Individual Housing Development category.