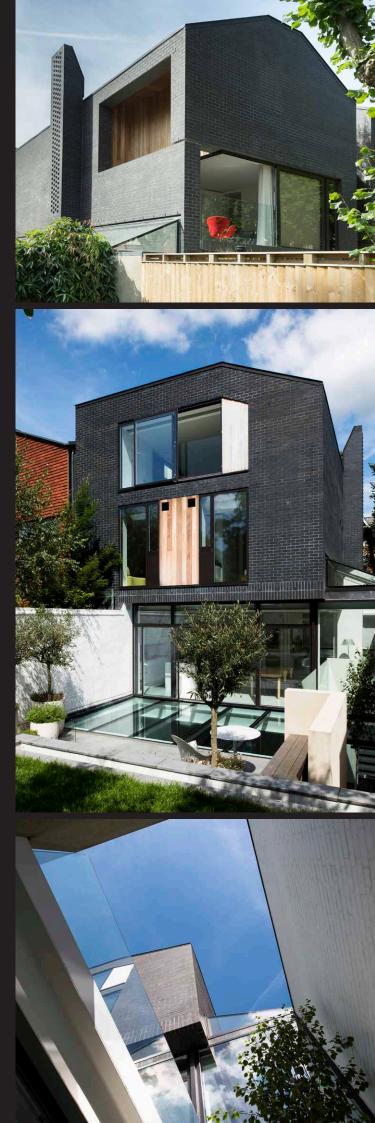

## The Challenge

Commissioned in north London in 2010, this newbuild project within a conservation area needed to be discrete and respectful to fit in with the surrounding environment.

## The Solution

Forterra's Dark Moroccan Smooth brick was used to adhere to the necessary requirements along with a pitched roof and flush and square bay windows.

## The Benefits

Visually striking, the sculptural ceiling adds to the dining experience. The post-modernist build respects the immediate environment with regard to both material and form.

This build was shortlisted for the 2017 BDA Brick Awards in the Individual Housing Development category.