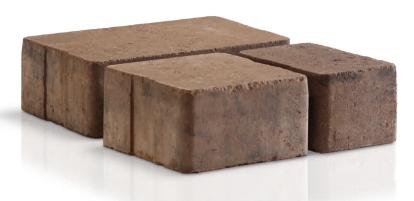

## Aquasett Permeable Block Paving

**Data Sheet** 

a Forterra brand

The Aquasett permeable block paving has an attractive olden finish for use within residential and commercial projects, and is fully compatible with the Aquaflow SuDS system. The specially shaped block allows water to permeate through to the lower levels, helping to prevent localised flooding. Available in mixed packs or large block only. The Aquasett block can be specified for all sites designed under BS7533-Pt13.