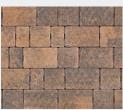

## Aquasett Permeable Block Paving

**Data Sheet** 

a Forterra brand

The Aquasett permeable block paving has an attractive olden finish for use within residential and commercial projects, and is fully compatible with the Aquaflow SuDS system. The specially shaped block allows water to permeate through to the lower levels, helping to prevent localised flooding. Available in mixed packs or large block only. The Aquasett block can be specified for all sites designed under BS7533-Pt13.

## **Colours** For an accurate colour match please request a sample.

Traditional

Purbeck

Vendage

Pennant

Charcoal