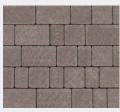

## Aquasett Permeable Block Paving

**Data Sheet** 

a Forterra brand

The Aquasett permeable block paving has an attractive olden finish for use within residential and commercial projects, and is fully compatible with the Aquaflow SuDS system. The specially shaped block allows water to permeate through to the lower levels, helping to prevent localised flooding. Available in mixed packs or large block only. The Aquasett block can be specified for all sites designed under BS7533-Pt13.

## **Colours** For an accurate colour match please request a sample.

Traditional

Purbeck

Vendage

Pennant

Charcoal