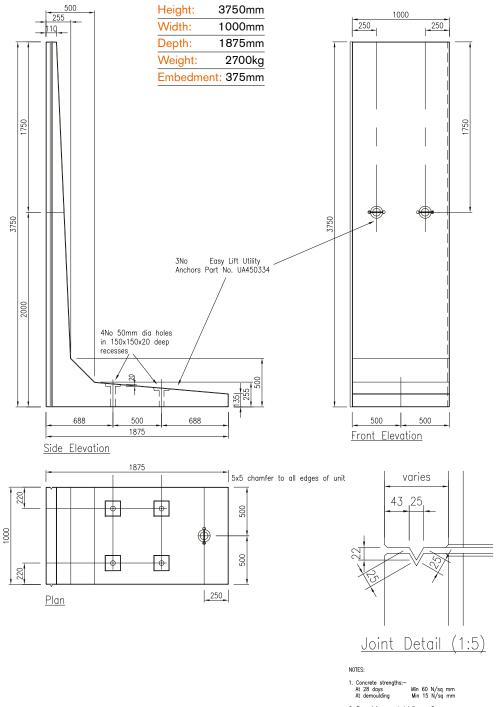

## 3.75M RETAINING WALL

Drawing number: 12073-025

Note: Do not scale from this drawing. If in doubt, please ask for confirmation of any dimension.

Unit volume = 1.081 cu m

For reinforcement details see Drg no 12073-027.