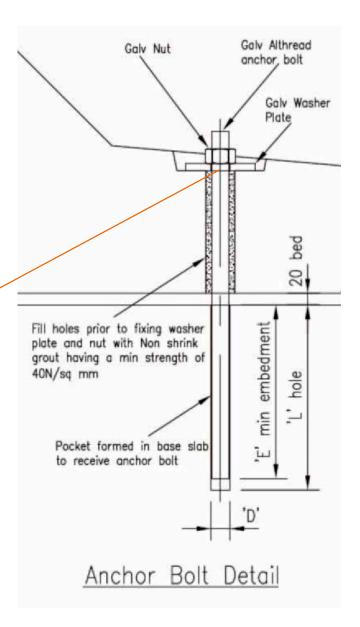

## Loose items schedule: per 3.75m unit

| No. | Item                                           |
|-----|------------------------------------------------|
| 4   | M24 (Grade 8.8) Galv Althread x 695lg          |
| 4   | M24 Galv Nuts                                  |
| 4   | 100 x 100 x 12thk Galv Plate washer (Ref: PW2) |

Grouted in using C32/40 non-shrink grout

All loose items available direct from Bison Precast. Please enquire for further details.