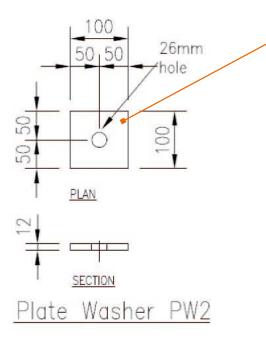

## Loose items schedule: per 3.75m unit

| No. | Item                                           |
|-----|------------------------------------------------|
| 4   | M24 (Grade 8.8) Galv Althread x 695lg          |
| 4   | M24 Galv Nuts                                  |
| 4   | 100 x 100 x 12thk Galv Plate washer (Ref: PW2) |