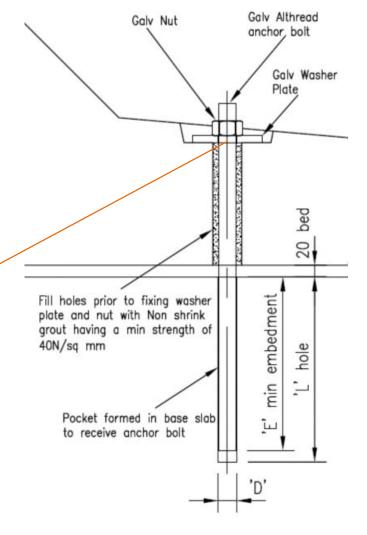

## Loose items schedule: per 3.75m unit

| No. | Item                                           |
|-----|------------------------------------------------|
| 20  | M24 (Grade 8.8) Galv Althread x 6951g          |
| 20  | M24 Galv Nuts                                  |
| 20  | 100 x 100 x 12thk Galv Plate washer (Ref: PW2) |

Grouted in using C32/40 non-shrink grout

All loose items available direct from Bison Precast. Please enquire for further details.

Anchor Bolt Detail