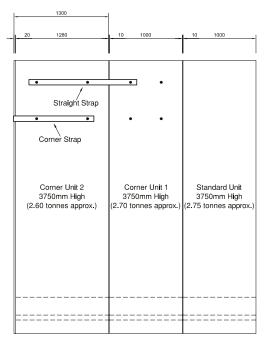

## 3.75M RETAINING WALL

Corner Layout - Drawing number: 100

Note: Do not scale from this drawing. If in doubt, please ask for confirmation of any dimension.

Corner Section Plan

View B - B

View A - A

| Height:                     | 3750mm    |
|-----------------------------|-----------|
| Width:                      | 3300mm    |
| Depth:                      | 3300mm    |
| Total weig                  | ht: 16.11 |
| Embedment: 375mm            |           |
| See individual unit details |           |