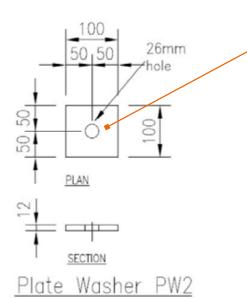

## Loose items schedule: per 3.75m unit

| No. | Item                                           |
|-----|------------------------------------------------|
| 20  | M24 (Grade 8.8) Galv Althread x 6951g          |
| 20  | M24 Galv Nuts                                  |
| 20  | 100 x 100 x 12thk Galv Plate washer (Ref: PW2) |