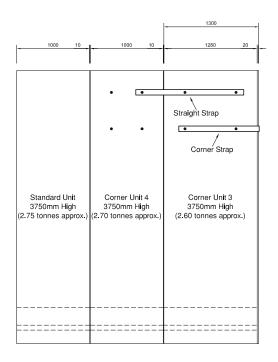

## 3.75M RETAINING WALL

Corner Layout - Drawing number: 100

Note: Do not scale from this drawing. If in doubt, please ask for confirmation of any dimension.

Corner Section Plan

View B - B

View A - A

| Height:                     | 3750mm    |
|-----------------------------|-----------|
| Width:                      | 3300mm    |
| Depth:                      | 3300mm    |
| Total weig                  | ht: 16.11 |
| Embedment: 375mm            |           |
| See individual unit details |           |