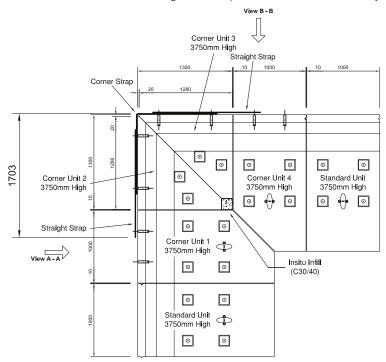

## 3.75M RETAINING WALL

Corner Layout - Drawing number: 100

Note: Do not scale from this drawing. If in doubt, please ask for confirmation of any dimension.

Corner Section Plan

View B - B

View A - A

| Height:                     | 3750mm    |
|-----------------------------|-----------|
| Width:                      | 3300mm    |
| Depth:                      | 3300mm    |
| Total weig                  | ht: 16.11 |
| Embedment: 375mm            |           |
| See individual unit details |           |