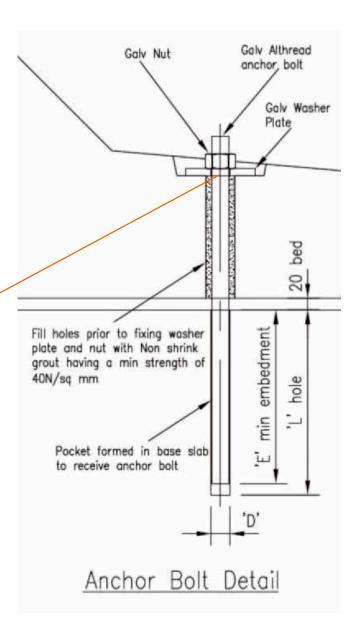

Grouted in using C32/40 non-shrink grout

All loose items available direct from Bison Precast. Please enquire for further details.