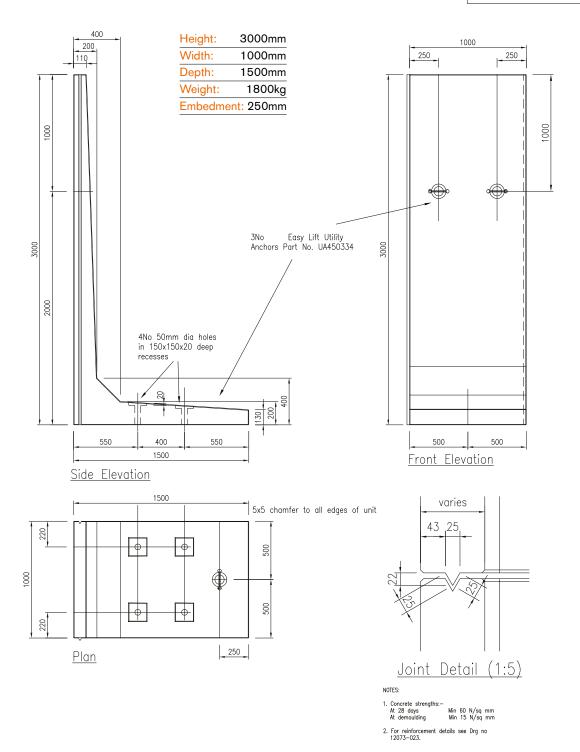

## 3.00M RETAINING WALL

Drawing number: 12073-021

Note: Do not scale from this drawing. If in doubt, please ask for confirmation of any dimension.

Unit volume = 0.724 cu m

## 3.00M RETAINING WALL

**Ancillary Items** 

Note: Do not scale from this drawing. If in doubt, please ask for confirmation of any dimension.