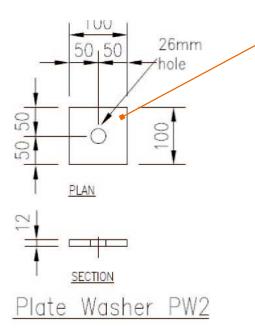

## Loose items schedule: per 3.00m unit

| No. | Item                                           |
|-----|------------------------------------------------|
| 4   | M24 (Grade 8.8) Galv Althread x 510lg          |
| 4   | M24 Galv Nuts                                  |
| 4   | 100 x 100 x 12thk Galv Plate washer (Ref: PW2) |