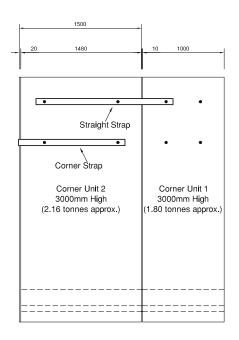

## Corner Section Plan

View B - B

View A - A

Height: 3000mm
Width: 2500mm
Depth: 2500mm
Total weight: 7.92t
Embedment: 250mm
See individual unit details
above for individual weights.