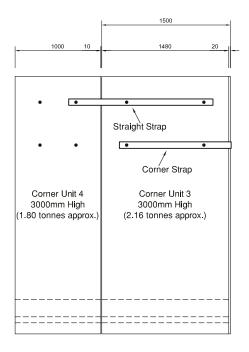

## Corner Section Plan

View B - B

View A - A

Height: 3000mm
Width: 2500mm
Depth: 2500mm
Total weight: 7.92t
Embedment: 250mm
See individual unit details
above for individual weights.