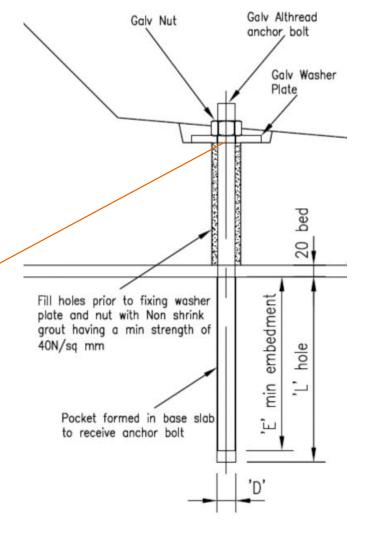

Grouted in using C32/40 non-shrink grout

All loose items available direct from Bison Precast. Please enquire for further details.

Anchor Bolt Detail