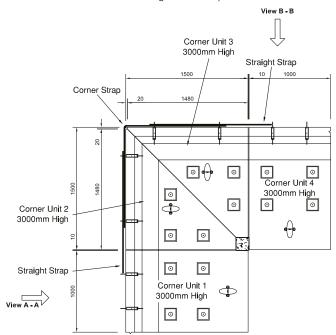

## 3.00M RETAINING WALL

Corner Layout - Drawing number: 200

Note: Do not scale from this drawing. If in doubt, please ask for confirmation of any dimension.

## Corner Section Plan

View B - B

View A - A

Height: 3000mm
Width: 2500mm
Depth: 2500mm
Total weight: 7.92t
Embedment: 250mm
See individual unit details
above for individual weights.