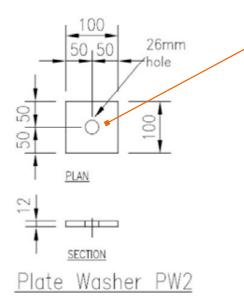

## Loose items schedule: per 3.00m unit

| No. | Item                                           |
|-----|------------------------------------------------|
| 14  | M24 (Grade 8.8) Galv Althread x 510lg          |
| 14  | M24 Galv Nuts                                  |
| 14  | 100 x 100 x 12thk Galv Plate washer (Ref: PW2) |