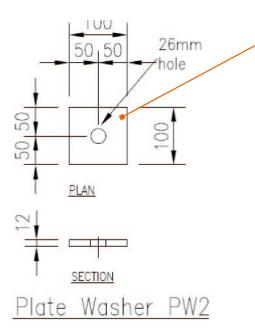

## Loose items schedule: per 2.50m unit

| No. | Item                                           |
|-----|------------------------------------------------|
| 2   | M24 (Grade 8.8) Galv Althread x 490lg          |
| 2   | M24 Galv Nuts                                  |
| 2   | 100 x 100 x 12thk Galv Plate washer (Ref: PW2) |