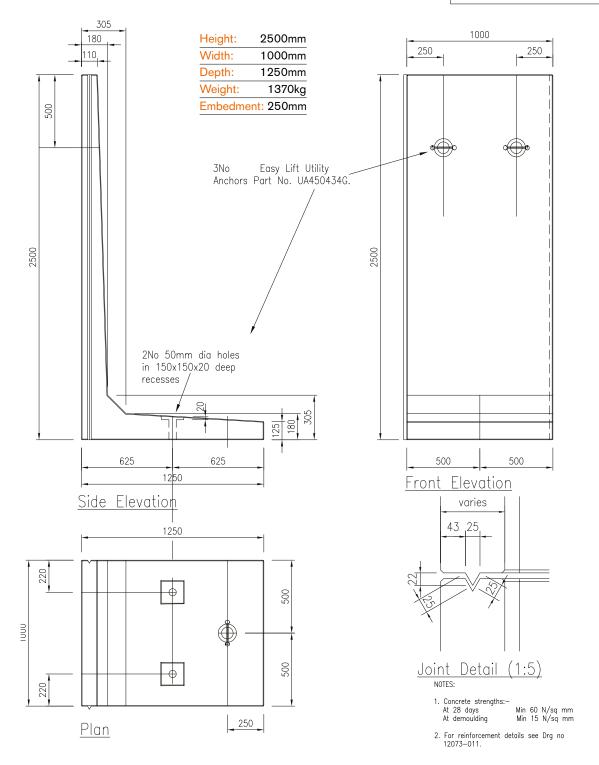

## 2.50M RETAINING WALL

Drawing number: 12073-009

Note: Do not scale from this drawing. If in doubt, please ask for confirmation of any dimension.

Unit volume = 0.548 cu m

## 2.50M RETAINING WALL

**Ancillary Items** 

Note: Do not scale from this drawing. If in doubt, please ask for confirmation of any dimension.

## Loose items schedule: per 2.50m unit

| No. | Item                                           |
|-----|------------------------------------------------|
| 2   | M24 (Grade 8.8) Galv Althread x 490lg          |
| 2   | M24 Galv Nuts                                  |
| 2   | 100 x 100 x 12thk Galv Plate washer (Ref: PW2) |

Grouted in using C32/40 non-shrink grout

All loose items available direct from Bison Precast. Please enquire for further details.