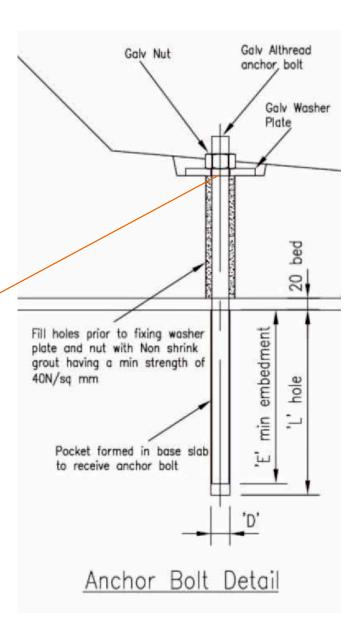

## Loose items schedule: per 2.50m unit

| No. | Item                                           |
|-----|------------------------------------------------|
| 2   | M24 (Grade 8.8) Galv Althread x 490lg          |
| 2   | M24 Galv Nuts                                  |
| 2   | 100 x 100 x 12thk Galv Plate washer (Ref: PW2) |

Grouted in using C32/40 non-shrink grout

All loose items available direct from Bison Precast. Please enquire for further details.