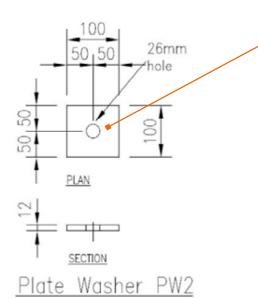

## Loose items schedule: per 2.50m unit

| No. | Item                                           |
|-----|------------------------------------------------|
| 3   | M24 (Grade 8.8) Galv Althread x 490lg          |
| 3   | M24 Galv Nuts                                  |
| 3   | 100 x 100 x 12thk Galv Plate washer (Ref: PW2) |