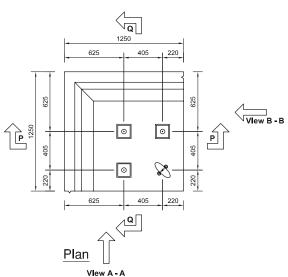

## 2.50M RETAINING WALL

Corner Layout - Drawing number: 30

Note: Do not scale from this drawing. If in doubt, please ask for confirmation of any dimension.

 Height:
 2500mm

 Width:
 1250mm

 Depth:
 1250mm

 Weight:
 2.75t

 Embedment:
 250mm

NOTES:

CONCRETE GRADE -COVER TO REINFORCEMENT -

50/60 45mm Nominal (Minimum 40mm)