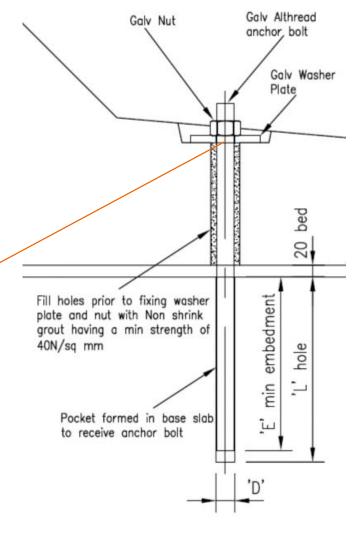

Grouted in using C32/40 non-shrink grout

All loose items available direct from Bison Precast. Please enquire for further details.

Anchor Bolt Detail