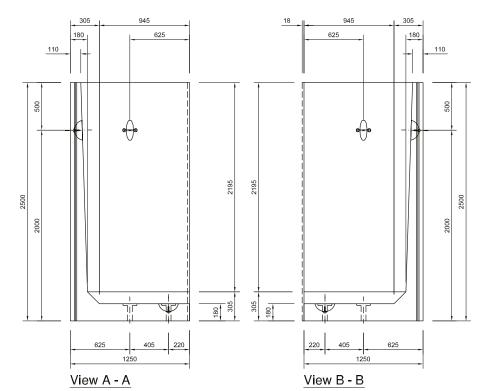

## 2.50M RETAINING WALL

Corner Layout - Drawing number: 30

Note: Do not scale from this drawing. If in doubt, please ask for confirmation of any dimension.

 Height:
 2500mm

 Width:
 1250mm

 Depth:
 1250mm

 Weight:
 2.75t

 Embedment:
 250mm

NOTES:

CONCRETE GRADE -COVER TO REINFORCEMENT -

50/60 45mm Nominal (Minimum 40mm)