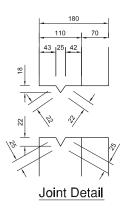

## Loose items schedule: per 2.50m unit

| No. | Item                                           |
|-----|------------------------------------------------|
| 3   | M24 (Grade 8.8) Galv Althread x 490lg          |
| 3   | M24 Galv Nuts                                  |
| 3   | 100 x 100 x 12thk Galv Plate washer (Ref: PW2) |

Grouted in using C32/40 non-shrink grout

All loose items available direct from Bison Precast. Please enquire for further details.

Anchor Bolt Detail