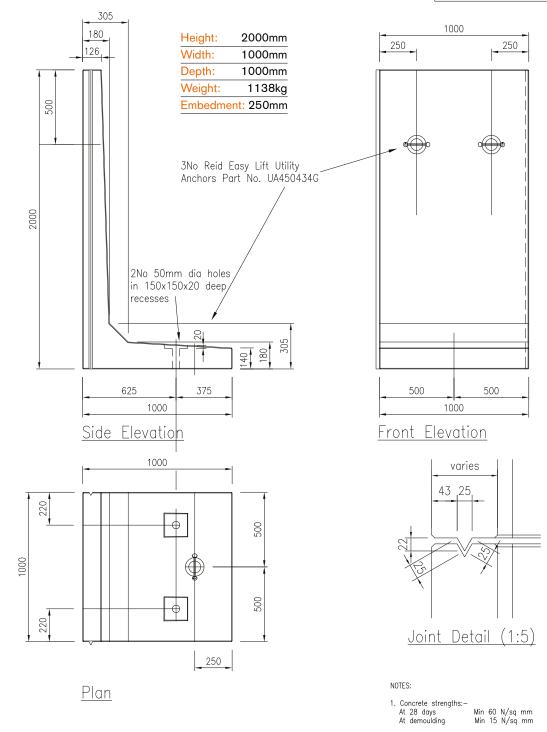

## **2.00M RETAINING WALL**

## Drawing number: 12073-005

Note: Do not scale from this drawing. If in doubt, please ask for confirmation of any dimension.

Unit volume = 0.455 cu m

2. For reinforcement details see Drg no 12073-007.

Ancillary Items

## Loose items schedule: per 2.00m unit

| No.    | Item                                                                          |      |
|--------|-------------------------------------------------------------------------------|------|
| 2      | M20 (Grade 8.8) Galv Althread x 485lg                                         |      |
| 2      | M20 Galv Nuts                                                                 |      |
| 2      | 100 x 100 x 10thk Galv Plate washer (Ref: PW3)                                | \ `` |
| Groute | ed in using C32/40 non-shrink grout                                           |      |
|        | se items available direct from Bison Precast.<br>enquire for further details. |      |