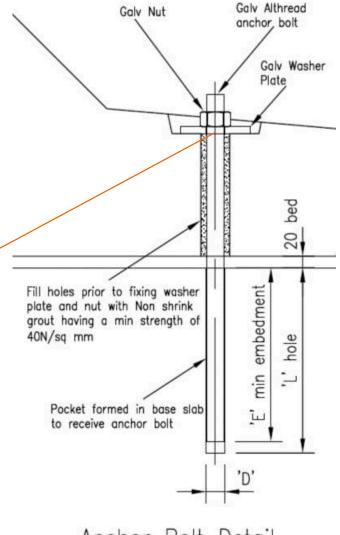

Anchor Bolt Detail

## Loose items schedule: per 2.00m unit

| No.    | Item                                                                          |      |
|--------|-------------------------------------------------------------------------------|------|
| 2      | M20 (Grade 8.8) Galv Althread x 485lg                                         |      |
| 2      | M20 Galv Nuts                                                                 |      |
| 2      | 100 x 100 x 10thk Galv Plate washer (Ref: PW3)                                | \ `` |
| Groute | ed in using C32/40 non-shrink grout                                           |      |
|        | se items available direct from Bison Precast.<br>enquire for further details. |      |