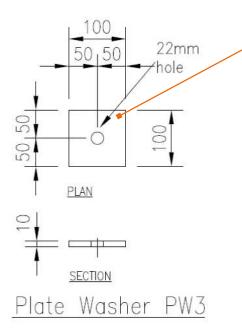

## Loose items schedule: per 2.00m unit

| No.    | Item                                                                          |      |
|--------|-------------------------------------------------------------------------------|------|
| 2      | M20 (Grade 8.8) Galv Althread x 485lg                                         |      |
| 2      | M20 Galv Nuts                                                                 |      |
| 2      | 100 x 100 x 10thk Galv Plate washer (Ref: PW3)                                | \ `` |
| Groute | ed in using C32/40 non-shrink grout                                           |      |
|        | se items available direct from Bison Precast.<br>enquire for further details. |      |