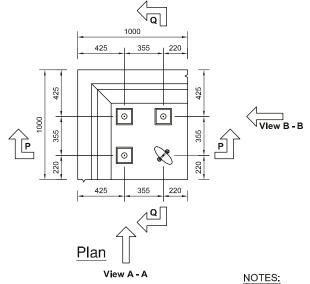

## 2.00M RETAINING WALL

**Ancillary Items** 

Note: Do not scale from this drawing. If in doubt, please ask for confirmation of any dimension.