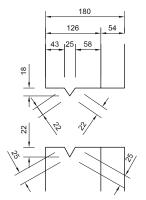

 Embedment:
 250mm

Joint Detail

CONCRETE GRADE -

COVER TO REINFORCEMENT -

50/60 45mm Nominal (Minimum 40mm)