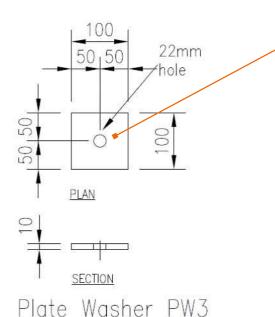

## Loose items schedule: per 2.00m unit

| No. | Item                                           |
|-----|------------------------------------------------|
| 3   | M20 (Grade 8.8) Galv Althread x 4851g          |
| 3   | M20 Galv Nuts                                  |
| 3   | 100 x 100 x 10thk Galv Plate washer (Ref: PW3) |