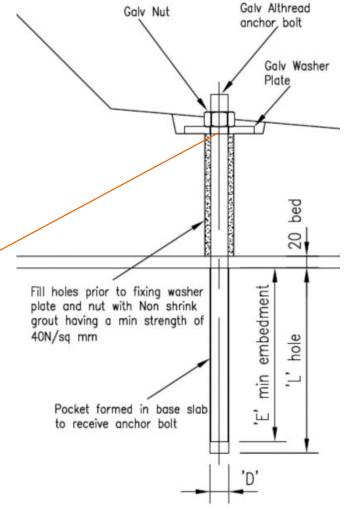

Grouted in using C32/40 non-shrink grout

All loose items available direct from Bison Precast. Please enquire for further details.

Anchor Bolt Detail