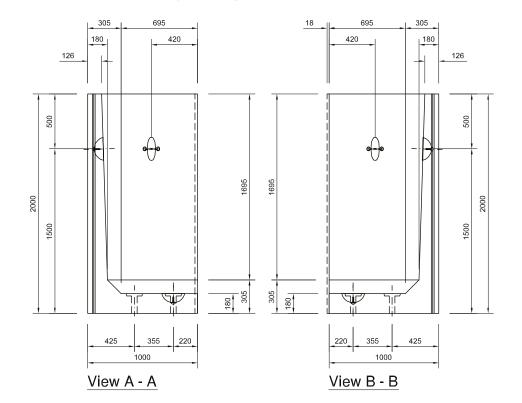

## 2.00M RETAINING WALL

Corner Layout - Drawing number: 40

Note: Do not scale from this drawing. If in doubt, please ask for confirmation of any dimension.

 Height:
 2000mm

 Width:
 1000mm

 Depth:
 1000mm

 Weight:
 1.78t