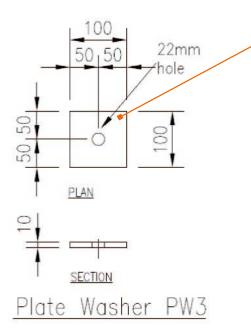

## Loose items schedule: per 1.75m unit

| No. | Item                                           |
|-----|------------------------------------------------|
| 2   | M20 (Grade 8.8) Galv Althread x 450lg          |
| 2   | M20 Galv Nuts                                  |
| 2   | 100 x 100 x 10thk Galv Plate washer (Ref: PW3) |