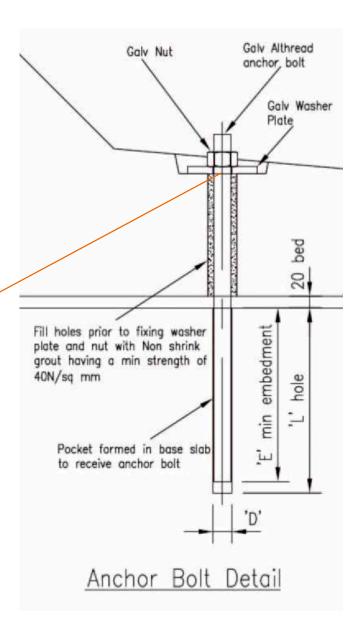

## Loose items schedule: per 1.75m unit

| No. | Item                                           |
|-----|------------------------------------------------|
| 2   | M20 (Grade 8.8) Galv Althread x 450lg          |
| 2   | M20 Galv Nuts                                  |
| 2   | 100 x 100 x 10thk Galv Plate washer (Ref: PW3) |

Grouted in using C32/40 non-shrink grout

All loose items available direct from Bison Precast. Please enquire for further details.