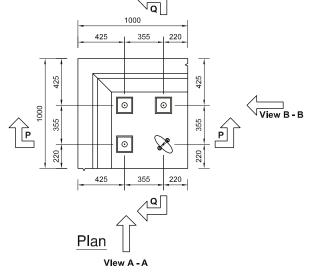

## **1.75M RETAINING W**

Corner Layout - Drawing number: 50

Note: Do not scale from this drawing. If in doubt, please ask for confirmation of any dimension.

| Height: | 1750mm    |
|---------|-----------|
| Width:  | 1000mm    |
| Depth:  | 1000mm    |
| Weight: | 1.63t     |
| Embedme | nt: 220mm |

job

mendment

Retaining Wall

**BISON PRECAST** 

**BISON PRECAST** 

Ancillary Items

Note: Do not scale from this drawing. If in doubt, please ask for confirmation of any dimension.