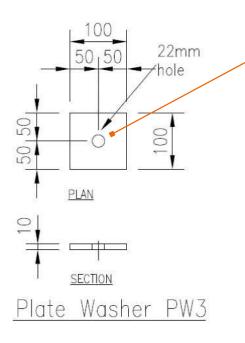

## Loose items schedule: per 1.75m unit

| No. | Item                                           |
|-----|------------------------------------------------|
| 3   | M20 (Grade 8.8) Galv Althread x 450lg          |
| 3   | M20 Galv Nuts                                  |
| 3   | 100 x 100 x 10thk Galv Plate washer (Ref: PW3) |
|     |                                                |

## All loose items available direct from Bison Precast. Please enquire for further details.

Anchor Bolt Detail