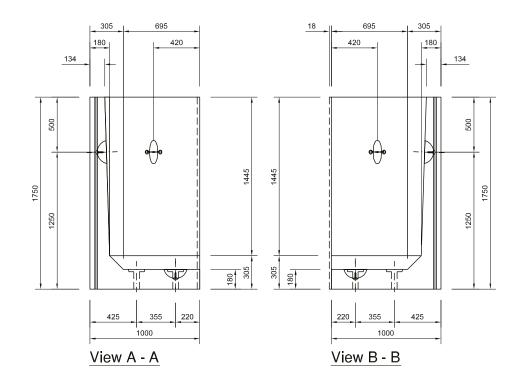

## **1.75M RETAINING W**

Corner Layout - Drawing number: 50

Note: Do not scale from this drawing. If in doubt, please ask for confirmation of any dimension.

| Height: | 1750mm    |
|---------|-----------|
| Width:  | 1000mm    |
| Depth:  | 1000mm    |
| Weight: | 1.63t     |
| Embedme | nt: 220mm |

job

mendment

Retaining Wall

**BISON PRECAST** 

**BISON PRECAST** 

Ancillary Items

Note: Do not scale from this drawing. If in doubt, please ask for confirmation of any dimension.