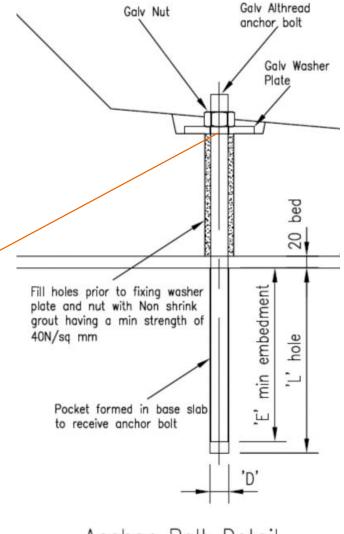

Grouted in using C32/40 non-shrink grout

## All loose items available direct from Bison Precast. Please enquire for further details.

Anchor Bolt Detail