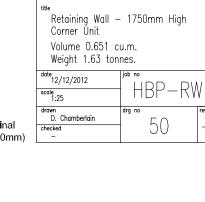

## **1.75M RETAINING W**

Corner Layout - Drawing number: 50

Note: Do not scale from this drawing. If in doubt, please ask for confirmation of any dimension.

| Height: | 1750mm    |
|---------|-----------|
| Width:  | 1000mm    |
| Depth:  | 1000mm    |
| Weight: | 1.63t     |
| Embedme | nt: 220mm |