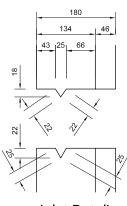

## All loose items available direct from Bison Precast. Please enquire for further details.

Anchor Bolt Detail

Grouted in using C32/40 non-shrink grout