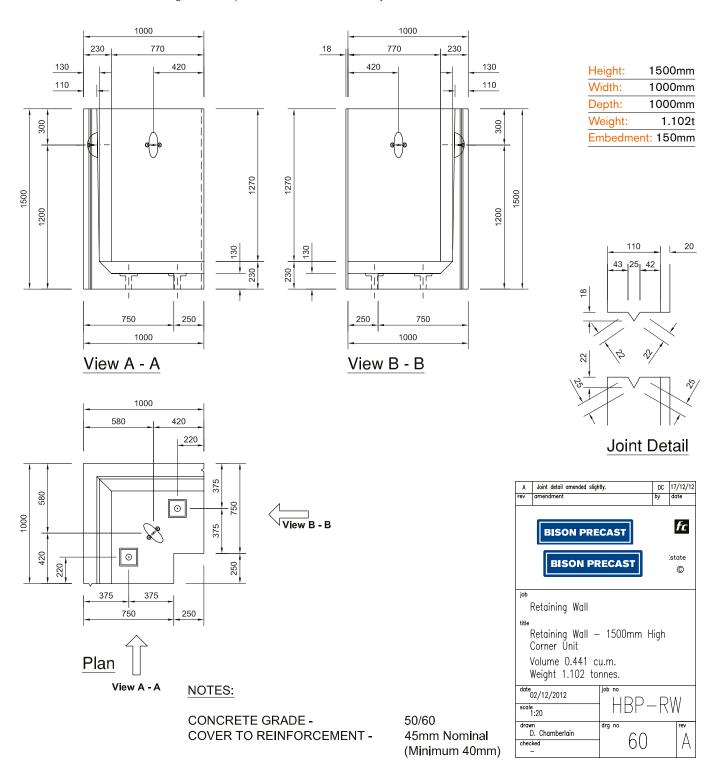

## **1.50M RETAINING WALL**

Corner Unit - Drawing number: 60

Note: Do not scale from this drawing. If in doubt, please ask for confirmation of any dimension.

Galv Nut

**Ancillary Items** 

Galv Althread

Note: Do not scale from this drawing. If in doubt, please ask for confirmation of any dimension.

## Loose items schedule: per 1.50m unit

Plate Washer PW4

| No.                                                                                                                                     | Item                                          | Galv Nut                                                                                                          | anchor bolt               |
|-----------------------------------------------------------------------------------------------------------------------------------------|-----------------------------------------------|-------------------------------------------------------------------------------------------------------------------|---------------------------|
| 2                                                                                                                                       | M16 (Grade 8.8) Galv Althread x 340lg         |                                                                                                                   |                           |
| 2                                                                                                                                       | M16 Galv Nuts                                 |                                                                                                                   | Galv Washer<br>Plate      |
| 2                                                                                                                                       | 100 x 100 x 8thk Galv Plate washer (Ref: PW4) |                                                                                                                   | fi /                      |
| Grouted in using C32/40 non-shrink grout<br>All loose items available direct from Bison Precast.<br>Please enquire for further details. |                                               |                                                                                                                   |                           |
|                                                                                                                                         | 100<br>50,50 18mm                             |                                                                                                                   | 20 bed                    |
|                                                                                                                                         | 00 00 hole                                    | Fill holes prior to fixing washer<br>plate and nut with Non shrink<br>grout having a min strength of<br>40N/sq mm | min embedment<br>'L' hole |
|                                                                                                                                         | PLAN                                          | Pocket formed in base slab<br>to receive anchor bolt                                                              | <u>سآ</u>                 |
|                                                                                                                                         |                                               |                                                                                                                   | 'D'                       |

Anchor Bolt Detail