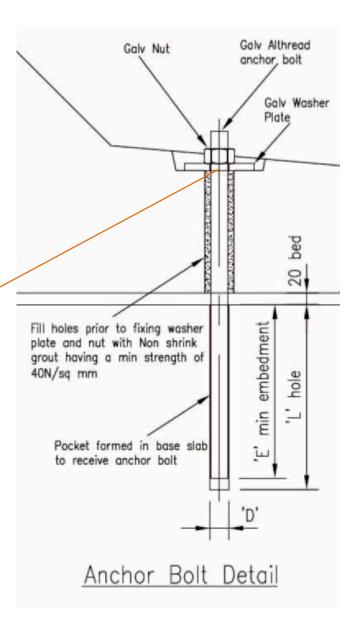

Grouted in using C32/40 non-shrink grout

All lanes items available divest from Discu Duccest

All loose items available direct from Bison Precast. Please enquire for further details.