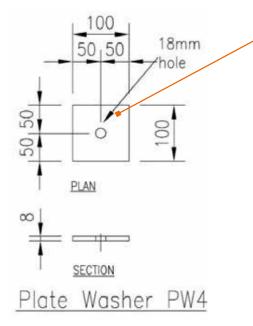

#### Loose items schedule: per 1.00m unit

| No. | Item                                          |
|-----|-----------------------------------------------|
| 2   | M16 (Grade 8.8) Galv Althread x 340lg         |
| 2   | M16 Galv Nuts                                 |
| 2   | 100 x 100 x 8thk Galv Plate washer (Ref: PW4) |