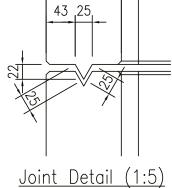

# 1.00M RETAINING WALL

**Ancillary Items** 

Note: Do not scale from this drawing. If in doubt, please ask for confirmation of any dimension.

#### Loose items schedule: per 1.00m unit

| No. | Item                                          |
|-----|-----------------------------------------------|
| 2   | M16 (Grade 8.8) Galv Althread x 340lg         |
| 2   | M16 Galv Nuts                                 |
| 2   | 100 x 100 x 8thk Galv Plate washer (Ref: PW4) |