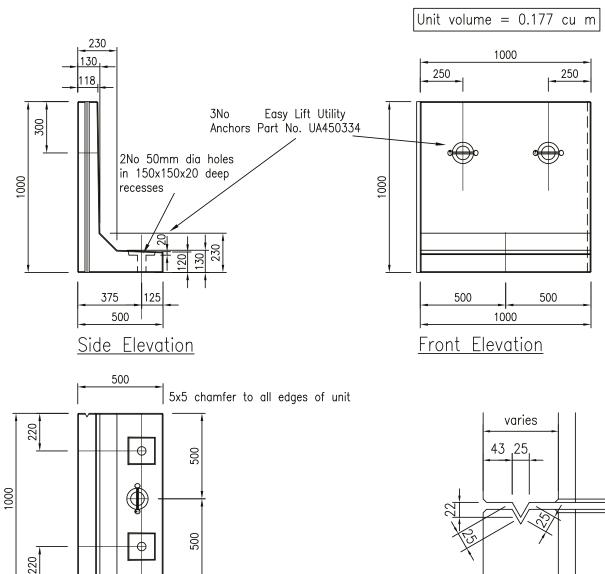

## 1.00M RETAINING W

Drawing number: 12073-013

Note: Do not scale from this drawing. If in doubt, please ask for confirmation of any dimension.

### <u>Plan</u>

150

| Height:          | 1000mm |
|------------------|--------|
| Width:           | 1000mm |
| Depth:           | 500mm  |
| Weight:          | 450kg  |
| Embedment: 150mm |        |

#### NOTES:

1. Concrete strengths:-Min 60 N/sq mm Min 15 N/sq mm At 28 days At demoulding

2. For reinforcement details see Drg no 12073-015.