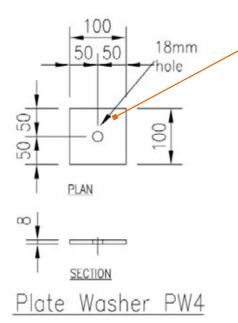

## Loose items schedule: per 1.00m unit

| No. | Item                                          |
|-----|-----------------------------------------------|
| 2   | M16 (Grade 8.8) Galv Althread x 340lg         |
| 2   | M16 Galv Nuts                                 |
| 2   | 100 x 100 x 8thk Galv Plate washer (Ref: PW4) |