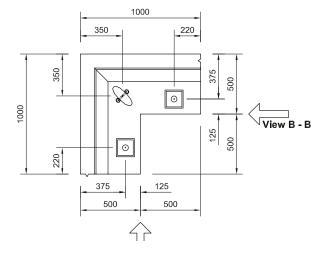

## 1.00M RETAINING WALL

**Ancillary Items** 

Note: Do not scale from this drawing. If in doubt, please ask for confirmation of any dimension.