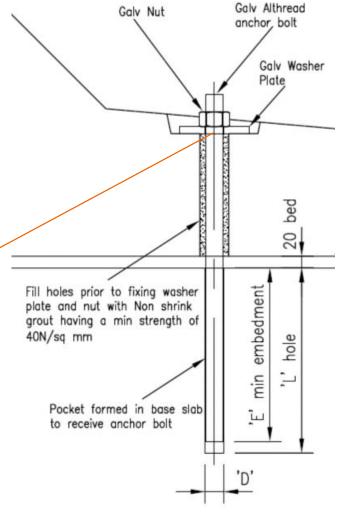

## Loose items schedule: per 1.00m unit

| No. | Item                                          |
|-----|-----------------------------------------------|
| 2   | M16 (Grade 8.8) Galv Althread x 340lg         |
| 2   | M16 Galv Nuts                                 |
| 2   | 100 x 100 x 8thk Galv Plate washer (Ref: PW4) |

Grouted in using C32/40 non-shrink grout

All loose items available direct from Bison Precast. Please enquire for further details.

Anchor Bolt Detail