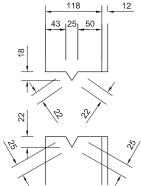

## 1.00M RETAINING WALL

Corner Unit - Drawing number: 70

Note: Do not scale from this drawing. If in doubt, please ask for confirmation of any dimension.



 Height:
 1000mm

 Width:
 1000mm

 Depth:
 500mm

 Weight:
 0.773t

 Embedment:
 150mm



Joint Detail





50/60 45mm Nominal (Minimum 40mm)



## 1.00M RETAINING WALL

**Ancillary Items** 

Note: Do not scale from this drawing. If in doubt, please ask for confirmation of any dimension.

## Loose items schedule: per 1.00m unit

| No. | Item                                          |
|-----|-----------------------------------------------|
| 2   | M16 (Grade 8.8) Galv Althread x 340lg         |
| 2   | M16 Galv Nuts                                 |
| 2   | 100 x 100 x 8thk Galv Plate washer (Ref: PW4) |

Grouted in using C32/40 non-shrink grout

All loose items available direct from Bison Precast. Please enquire for further details.





Anchor Bolt Detail