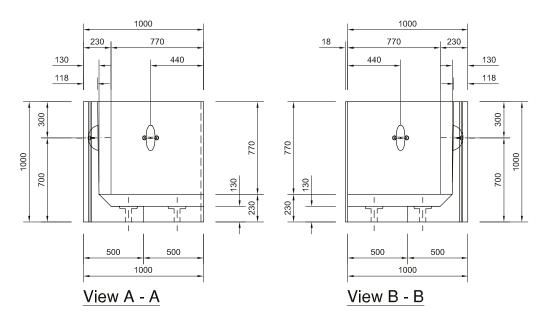

## 1.00M RETAINING WALL

Corner Unit - Drawing number: 70

Note: Do not scale from this drawing. If in doubt, please ask for confirmation of any dimension.

 Height:
 1000mm

 Width:
 1000mm

 Depth:
 500mm

 Weight:
 0.773t